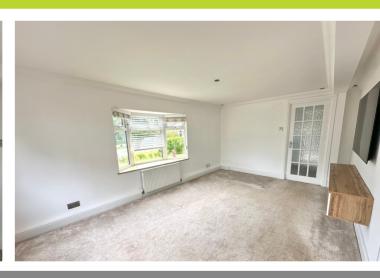

# Sitting Room

A double aspect room with feature bay window, two radiators, wall mounted LED, double doors connecting the kitchen dining area.