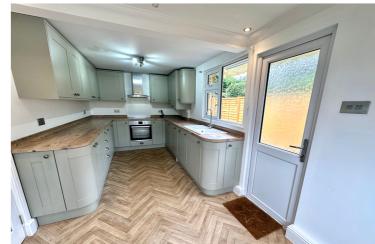

# Kitchen Diner

Replaced approximately three ago, comprising of a range of wall and base units in a sage colour with wood effect work surfaces, integrated

dishwasher, integrated washer/dryer, a two year old gas combi boiler, 4 ring induction hob, integrated electric oven, integrated fridge and freezer, LED work top lighting.