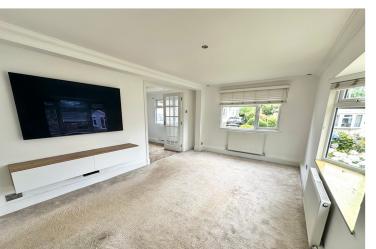

# Sitting Room

A double aspect room with feature bay window, two radiators, wall mounted LED, double doors connecting the kitchen dining area.