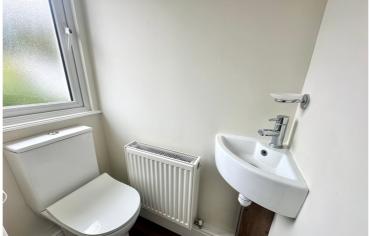

#### **Shower room**

Window to side, refitted approximately 2.5 years ago,

comprising of a large shower tray with glazed panel, WC with concealed cistern, wash hand basin recessed into vanity unit, chrome ladder radiator, extractor fan.