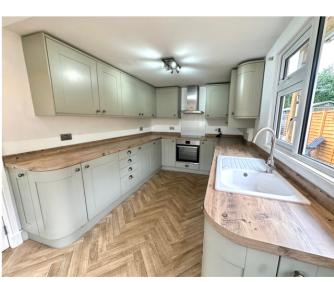

# Kitchen Diner

Replaced approximately three ago, comprising of a range of wall and base units in a sage colour with wood effect work surfaces, integrated

dishwasher, integrated washer/dryer, a two year old gas combi boiler, 4 ring induction hob, integrated electric oven, integrated fridge and freezer, LED work top lighting.