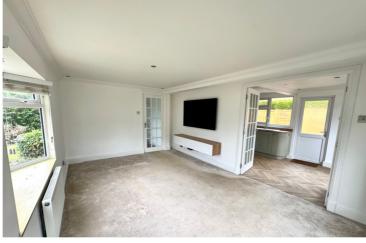

# Sitting Room

A double aspect room with feature bay window, two radiators, wall mounted LED, double doors connecting the kitchen dining area.