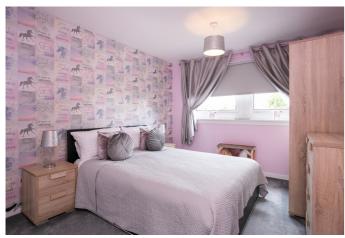

On the upper floor, bedrooms one and two are set to the rear, similarly well-sized, featuring carpeted flooring and central light fittings, with bedroom two also including a built-in wardrobe, whilst, another well-finished carpeted bedroom is set to the front. Completing the accommodation, the shower room is fitted with a modern suite including a corner cubicle with a rainfall shower and panelled splash walls, wood effect flooring, a ladder-style radiator, and tiled splash walls.