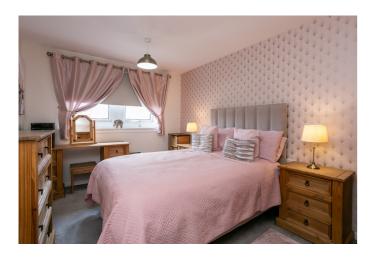

On the upper floor, bedrooms one and two are set to the rear, similarly well-sized, featuring carpeted flooring and central light fittings, with bedroom two also including a built-in wardrobe, whilst, another well-finished carpeted bedroom is set to the front. Completing the accommodation, the shower room is fitted with a modern suite including a corner cubicle with a rainfall shower and panelled splash walls, wood effect flooring, a ladder-style radiator, and tiled splash walls.