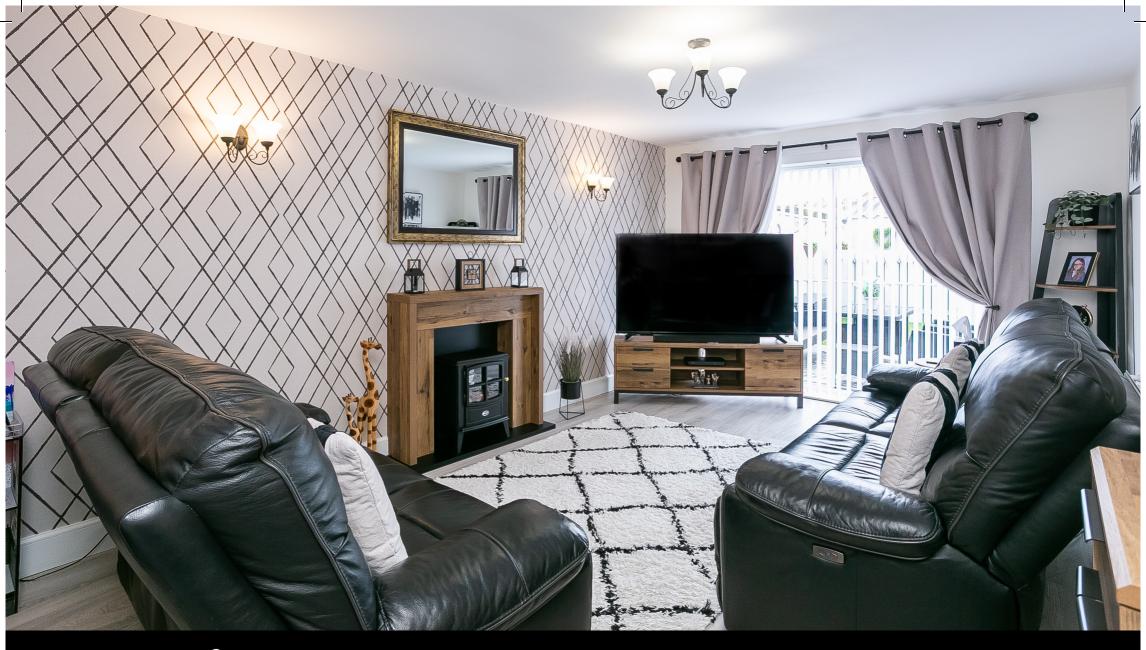

Externally, the property benefits from an enclosed rear garden, featuring a composite decked patio, a synthetic turf lawn, and a brick-built store shed.

A welcoming entrance hall affords access to the carpeted stairs leading to the upper hall and throughout the ground floor, including two built-in cupboards, providing superb storage provision. Set to the rear, the living room is tastefully finished with contemporary decor, wood effect flooring, a central light fitting and uplights, and a sliding door leading to the garden. A spacious kitchen is also set to the rear, providing further garden access whilst, fitted wall and base units include stone effect worktops, a breakfast bar, a tiled surround, a sink with a drainer; and an integrated oven, gas hob, dishwasher, washing machine and fridge/freezer. Completing the ground floor, the dining room is set to the front, offering the potential for a fourth bedroom if desired, finished with light decor and wood effect flooring.