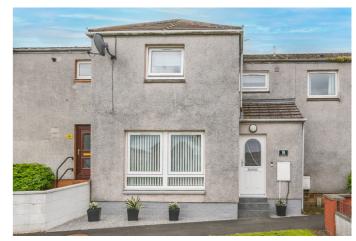

### 16 Fraser Avenue, St Andrews, Fife, KY16 8HX

Beautifully Presented, Three-Bedroom, Mid-Terrace Villa with Garden Up to date price and viewing info at mov8realestate.com/property

Externally, the property benefits from an enclosed rear garden, featuring a composite decked patio, a synthetic turf lawn, and a brick-built store shed.

A welcoming entrance hall affords access to the carpeted stairs leading to the upper hall and throughout the ground floor, including two built-in cupboards, providing superb storage provision. Set to the rear, the living room is tastefully finished with contemporary decor, wood effect flooring, a central light fitting and uplights, and a sliding door leading to the garden. A spacious kitchen is also set to the rear, providing further garden access whilst, fitted wall and base units include stone effect worktops, a breakfast bar, a tiled surround, a sink with a drainer; and an integrated oven, gas hob, dishwasher, washing machine and fridge/freezer. Completing the ground floor, the dining room is set to the front, offering the potential for a fourth bedroom if desired, finished with light decor and wood effect flooring.