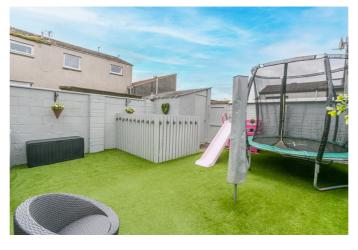

Externally, the property benefits from an enclosed rear garden, featuring a composite decked patio, a synthetic turf lawn, and a brick-built store shed.

A welcoming entrance hall affords access to the carpeted stairs leading to the upper hall and throughout the ground floor, including two built-in cupboards, providing superb storage provision. Set to the rear, the living room is tastefully finished with contemporary decor, wood effect flooring, a central light fitting and uplights, and a sliding door leading to the garden. A spacious kitchen is also set to the rear, providing further garden access whilst, fitted wall and base units include stone effect worktops, a breakfast bar, a tiled surround, a sink with a drainer; and an integrated oven, gas hob, dishwasher, washing machine and fridge/freezer. Completing the ground floor, the dining room is set to the front, offering the potential for a fourth bedroom if desired, finished with light decor and wood effect flooring.