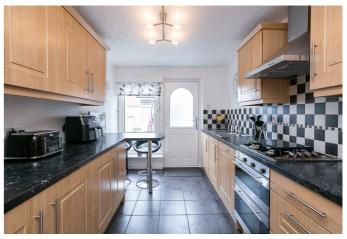

Externally, the property benefits from an enclosed rear garden, featuring a composite decked patio, a synthetic turf lawn, and a brick-built store shed.

A welcoming entrance hall affords access to the carpeted stairs leading to the upper hall and throughout the ground floor, including two built-in cupboards, providing superb storage provision. Set to the rear, the living room is tastefully finished with contemporary decor, wood effect flooring, a central light fitting and uplights, and a sliding door leading to the garden. A spacious kitchen is also set to the rear, providing further garden access whilst, fitted wall and base units include stone effect worktops, a breakfast bar, a tiled surround, a sink with a drainer; and an integrated oven, gas hob, dishwasher, washing machine and fridge/freezer. Completing the ground floor, the dining room is set to the front, offering the potential for a fourth bedroom if desired, finished with light decor and wood effect flooring.