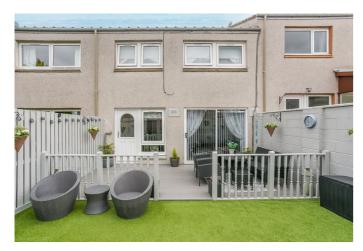

Externally, the property benefits from an enclosed rear garden, featuring a composite decked patio, a synthetic turf lawn, and a brick-built store shed.

A welcoming entrance hall affords access to the carpeted stairs leading to the upper hall and throughout the ground floor, including two built-in cupboards, providing superb storage provision. Set to the rear, the living room is tastefully finished with contemporary decor, wood effect flooring, a central light fitting and uplights, and a sliding door leading to the garden. A spacious kitchen is also set to the rear, providing further garden access whilst, fitted wall and base units include stone effect worktops, a breakfast bar, a tiled surround, a sink with a drainer; and an integrated oven, gas hob, dishwasher, washing machine and fridge/freezer. Completing the ground floor, the dining room is set to the front, offering the potential for a fourth bedroom if desired, finished with light decor and wood effect flooring.