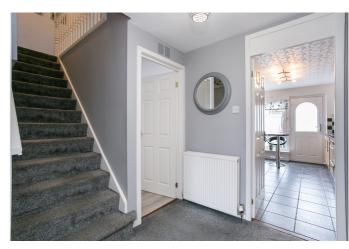

Externally, the property benefits from an enclosed rear garden, featuring a composite decked patio, a synthetic turf lawn, and a brick-built store shed.

A welcoming entrance hall affords access to the carpeted stairs leading to the upper hall and throughout the ground floor, including two built-in cupboards, providing superb storage provision. Set to the rear, the living room is tastefully finished with contemporary decor, wood effect flooring, a central light fitting and uplights, and a sliding door leading to the garden. A spacious kitchen is also set to the rear, providing further garden access whilst, fitted wall and base units include stone effect worktops, a breakfast bar, a tiled surround, a sink with a drainer; and an integrated oven, gas hob, dishwasher, washing machine and fridge/freezer. Completing the ground floor, the dining room is set to the front, offering the potential for a fourth bedroom if desired, finished with light decor and wood effect flooring.