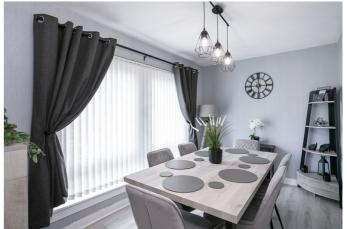

Externally, the property benefits from an enclosed rear garden, featuring a composite decked patio, a synthetic turf lawn, and a brick-built store shed.

A welcoming entrance hall affords access to the carpeted stairs leading to the upper hall and throughout the ground floor, including two built-in cupboards, providing superb storage provision. Set to the rear, the living room is tastefully finished with contemporary decor, wood effect flooring, a central light fitting and uplights, and a sliding door leading to the garden. A spacious kitchen is also set to the rear, providing further garden access whilst, fitted wall and base units include stone effect worktops, a breakfast bar, a tiled surround, a sink with a drainer; and an integrated oven, gas hob, dishwasher, washing machine and fridge/freezer. Completing the ground floor, the dining room is set to the front, offering the potential for a fourth bedroom if desired, finished with light decor and wood effect flooring.