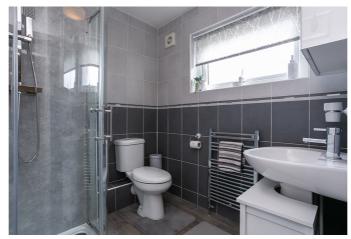

On the upper floor, bedrooms one and two are set to the rear, similarly well-sized, featuring carpeted flooring and central light fittings, with bedroom two also including a built-in wardrobe, whilst, another well-finished carpeted bedroom is set to the front. Completing the accommodation, the shower room is fitted with a modern suite including a corner cubicle with a rainfall shower and panelled splash walls, wood effect flooring, a ladder-style radiator, and tiled splash walls.