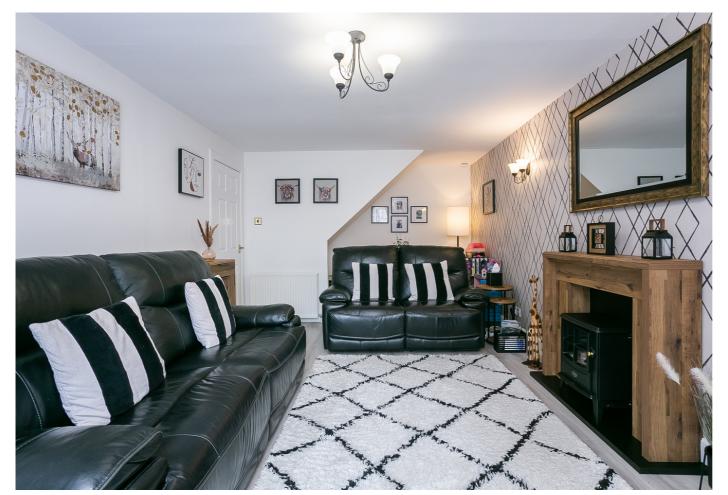

Externally, the property benefits from an enclosed rear garden, featuring a composite decked patio, a synthetic turf lawn, and a brick-built store shed.

A welcoming entrance hall affords access to the carpeted stairs leading to the upper hall and throughout the ground floor, including two built-in cupboards, providing superb storage provision. Set to the rear, the living room is tastefully finished with contemporary decor, wood effect flooring, a central light fitting and uplights, and a sliding door leading to the garden. A spacious kitchen is also set to the rear, providing further garden access whilst, fitted wall and base units include stone effect worktops, a breakfast bar, a tiled surround, a sink with a drainer; and an integrated oven, gas hob, dishwasher, washing machine and fridge/freezer. Completing the ground floor, the dining room is set to the front, offering the potential for a fourth bedroom if desired, finished with light decor and wood effect flooring.