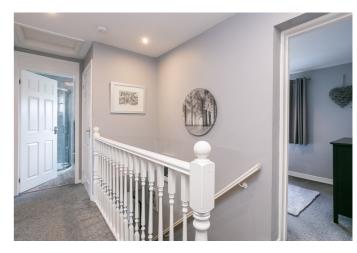

Externally, the property benefits from an enclosed rear garden, featuring a composite decked patio, a synthetic turf lawn, and a brick-built store shed.

A welcoming entrance hall affords access to the carpeted stairs leading to the upper hall and throughout the ground floor, including two built-in cupboards, providing superb storage provision. Set to the rear, the living room is tastefully finished with contemporary decor, wood effect flooring, a central light fitting and uplights, and a sliding door leading to the garden. A spacious kitchen is also set to the rear, providing further garden access whilst, fitted wall and base units include stone effect worktops, a breakfast bar, a tiled surround, a sink with a drainer; and an integrated oven, gas hob, dishwasher, washing machine and fridge/freezer. Completing the ground floor, the dining room is set to the front, offering the potential for a fourth bedroom if desired, finished with light decor and wood effect flooring.