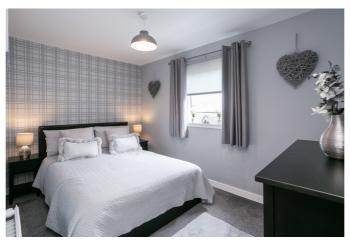

On the upper floor, bedrooms one and two are set to the rear, similarly well-sized, featuring carpeted flooring and central light fittings, with bedroom two also including a built-in wardrobe, whilst, another well-finished carpeted bedroom is set to the front. Completing the accommodation, the shower room is fitted with a modern suite including a corner cubicle with a rainfall shower and panelled splash walls, wood effect flooring, a ladder-style radiator, and tiled splash walls.