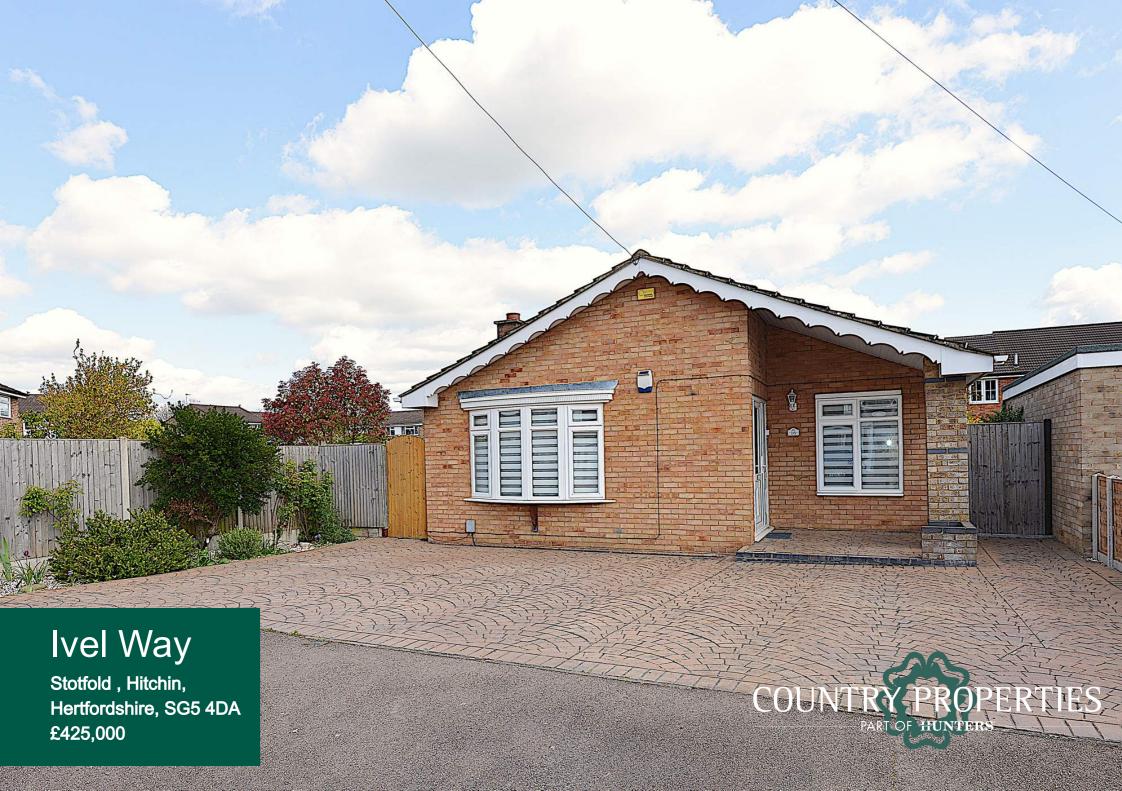

Detached, two double bedroom bungalow in a quiet cul-de-sac location. This spacious bungalow is offered chain free, with good size accommodation throughout. The property offers two double bedrooms, a family bathroom and a further shower room, separate living and dining rooms, conservatory onto the rear garden and a good size kitchen with separate utility room. To the front there is block paved parking for several vehicles and the rear garden is approximately 30 ft x 35 ft.

- Detached bungalow
- Chain free
- Cul-de-sac location
- Two double bedrooms
- Bathroom and separate shower room
- Two reception rooms
- Fitted kitchen and separate utility room
- Conservatory
- Block paved driveway