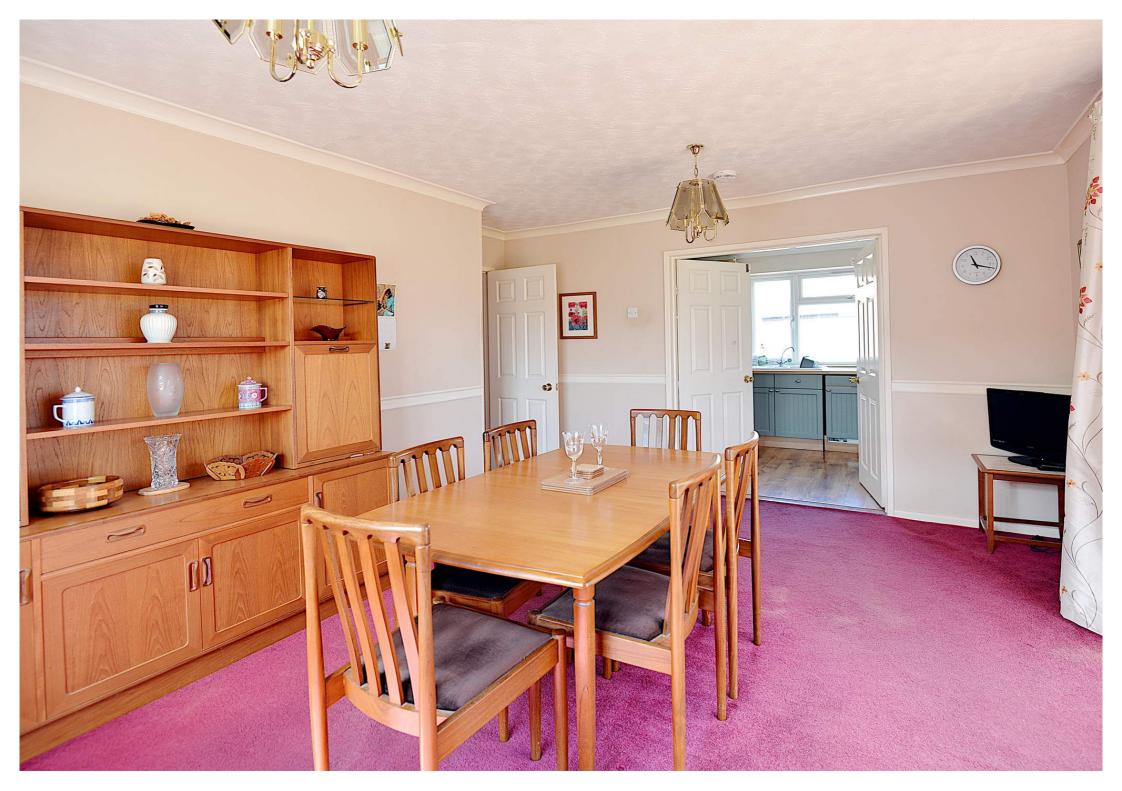

- Detached bungalow
- Chain free
- Cul-de-sac location
- Two double bedrooms
- Bathroom and separate shower room
- Two reception rooms
- Fitted kitchen and separate utility room
- Conservatory
- Block paved driveway

## **Room Sizes**

Living Room - 4.24m x 3.71m (13' 11" x 12' 2")

Dining Room - 3.62m x 4.80m (11' 11" x 15' 9")

Kitchen - 4.24m x 2.54m (13' 11" x 8' 4")

Utility Room - 2.29m x 2.40m (7' 6" x 7' 10")

Conservatory - 2.29m x 4.10m (7' 6" x 13' 5")