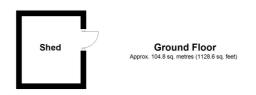

Total area: approx. 104.8 sq. metres (1128.6 sq. feet)

All measurements are approximate and quoted in metric with imperial equivalents and for general guidance only and whilst every attempt has been made to ensure accuracy, they must not be relied on. The fixtures, fittings and appliances referred to have not been tested and therefore no guarantee can be given and that they are in working order. Internal photographs are reproduced for general information and it must not be inferred that any item shown is included with the property. For a free valuation, contact the numbers listed on the brochure.