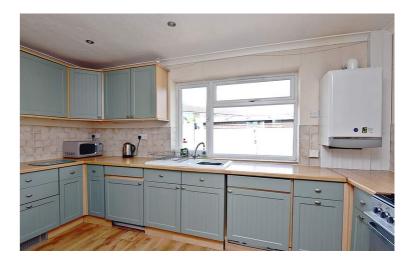

Detached, two double bedroom bungalow in a quiet cul-de-sac location. This spacious bungalow is offered chain free, with good size accommodation throughout. The property offers two double bedrooms, a family bathroom and a further shower room, separate living and dining rooms, conservatory onto the rear garden and a good size kitchen with separate utility room. To the front there is block paved parking for several vehicles and the rear garden is approximately 30 ft x 35 ft.

## **Room Sizes**

Living Room - 4.24m x 3.71m (13' 11" x 12' 2")

Dining Room - 3.62m x 4.80m (11' 11" x 15' 9")

Kitchen - 4.24m x 2.54m (13' 11" x 8' 4")

Utility Room - 2.29m x 2.40m (7' 6" x 7' 10")

Conservatory - 2.29m x 4.10m (7' 6" x 13' 5")