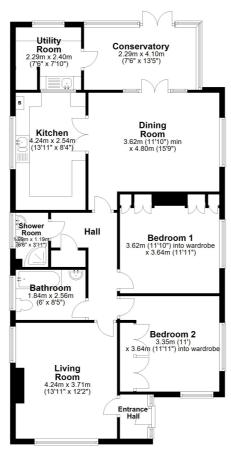

## **Room Sizes**

Living Room - 4.24m x 3.71m (13' 11" x 12' 2")

Dining Room - 3.62m x 4.80m (11' 11" x 15' 9")

Kitchen - 4.24m x 2.54m (13' 11" x 8' 4")

Utility Room - 2.29m x 2.40m (7' 6" x 7' 10")

Conservatory - 2.29m x 4.10m (7' 6" x 13' 5")

Bedroom 1 - 3.62m x 3.64m (11' 11" x 11' 11")

Bedroom 2 - 3.35m x 3.64m (11' 0" x 11' 11")

Bathroom - 1.84m x 2.56m (6' 0" x 8' 5")

Shower Room - 1.99m x 1.19m (6' 6" x 3' 11")

Total area: approx. 104.8 sq. metres (1128.6 sq. feet)

All measurements are approximate and quoted in metric with imperial equivalents and for general guidance only and whilst every attempt has been made to ensure accuracy, they must not be relied on. The fixtures, fittings and appliances referred to have not been tested and therefore no guarantee can be given and that they are in working order. Internal photographs are reproduced for general information and it must not be inferred that any item shown is included with the property. For a free valuation, contact the numbers listed on the brochure.