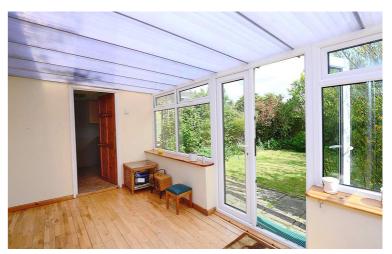

Detached, two double bedroom bungalow in a quiet cul-de-sac location. This spacious bungalow is offered chain free, with good size accommodation throughout. The property offers two double bedrooms, a family bathroom and a further shower room, separate living and dining rooms, conservatory onto the rear garden and a good size kitchen with separate utility room. To the front there is block paved parking for several vehicles and the rear garden is approximately 30 ft x 35 ft.

## **Room Sizes**

Living Room - 4.24m x 3.71m (13' 11" x 12' 2")

Dining Room - 3.62m x 4.80m (11' 11" x 15' 9")

Kitchen - 4.24m x 2.54m (13' 11" x 8' 4")

Utility Room - 2.29m x 2.40m (7' 6" x 7' 10")

Conservatory - 2.29m x 4.10m (7' 6" x 13' 5")