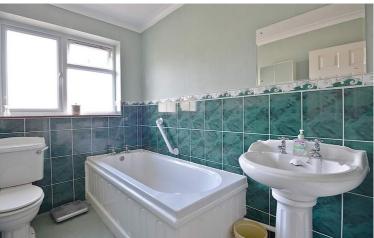

- Detached bungalow
- Chain free
- Cul-de-sac location
- Two double bedrooms
- Bathroom and separate shower room
- Two reception rooms
- Fitted kitchen and separate utility room
- Conservatory
- Block paved driveway

Bedroom 1 - 3.62m x 3.64m (11' 11" x 11' 11")

Bedroom 2 - 3.35m x 3.64m (11' 0" x 11' 11")

Bathroom - 1.84m x 2.56m (6' 0" x 8' 5")

Shower Room - 1.99m x 1.19m (6' 6" x 3' 11")