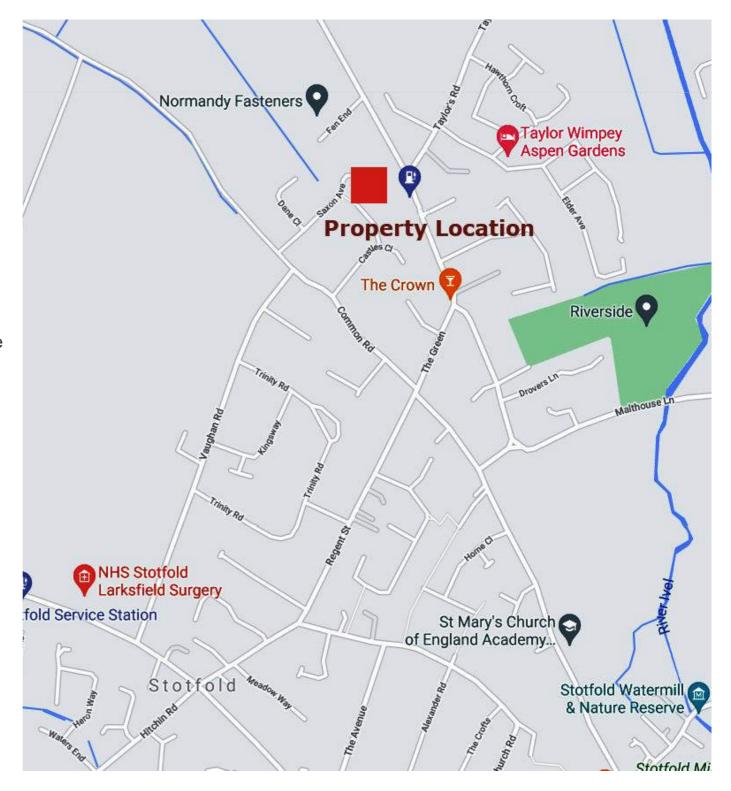

## Location

## **Stotfold**

Stotfold has a good range of local facilities including a doctor's surgery, dentist, post office and Co-op. The town is close to excellent transport links to London and Cambridge via the A1 and train stations in Arlesey and Letchworth. There are lots of lovely countryside walks nearby, including around Stotfold Mill where there is a tranquil nature reserve for peaceful days out. On the Hertfordshire border, Stotfold has good access to leisure and shopping facilities in the nearby towns of Hitchin, Letchworth and Biggleswade.