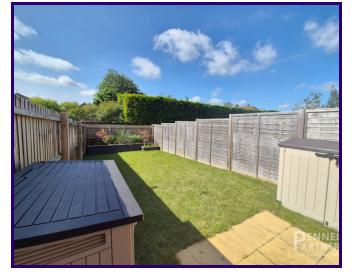

Bathroom: A well-appointed bathroom with contemporary fixtures and fittings.

External Features: Driveway Parking: Convenient parking space at the front of the property. Rear Garden: Mainly laid to lawn, with a raised flower bed border and timber fence boundaries, perfect for outdoor activities and gardening enthusiasts. Side Access Gate: Provides easy access to the front of the property.

## OUTSIDE

To the front of the home there is a driveway, with allocated parking.

The rear garden is mainly laid to lawn, with a raised flower bed to the rear, and timber fenced boundaries. Patio provides outside dining space, and a pathway leads to the side of house, with a gated access to the front.