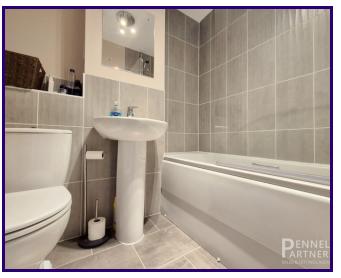

Bathroom: A well-appointed bathroom with contemporary fixtures and fittings.

External Features: Driveway Parking: Convenient parking space at the front of the property. Rear Garden: Mainly laid to lawn, with a raised flower bed border and timber fence boundaries, perfect for outdoor activities and gardening enthusiasts. Side Access Gate: Provides easy access to the front of the property.

## **BATHROOM**