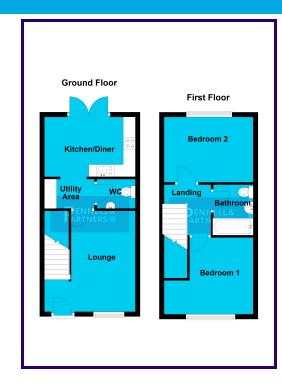

Ground Floor Features: Lounge: A spacious and inviting area, perfect for relaxing and entertaining guests.

Cloakroom: Conveniently located for guests and daily use.

Utility Room: A practical space for laundry and additional storage.

Kitchen Diner: A modern, open-plan kitchen with ample dining space, perfect for family meals and gatherings.

First Floor Features: Two Double Bedrooms: Both bedrooms offer generous space, ideal for restful nights and personal retreats.

Bathroom: A well-appointed bathroom with contemporary fixtures and fittings.

External Features: Driveway Parking: Convenient parking space at the front of the property. Rear Garden: Mainly laid to lawn, with a raised flower bed border and timber fence boundaries, perfect for outdoor activities and gardening enthusiasts. Side Access Gate: Provides easy access to the front of the property.

## LOUNGE

3.71m x 4.17m (12' 2" x 13' 8")

## **UTILITY ROOM**

2.07m x 1.22m (6' 9" x 4' 0")

### CLOAKROOM

### KITCHEN DINER

3.75m x 2.47m (12' 4" x 8' 1")

## FIRST FLOOR

### **BEDROOM ONE**

3.10m x 2.71m (10' 2" x 8' 11")

## **BEDROOM TWO**

3.75m x 2.76m (12' 4" x 9' 1")

## **BATHROOM**