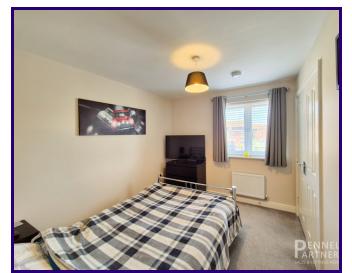

### **BEDROOM ONE**

3.10m x 2.71m (10' 2" x 8' 11")

## **BEDROOM TWO**

3.75m x 2.76m (12' 4" x 9' 1")