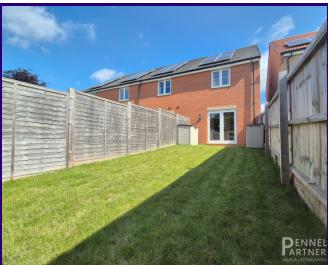

Bathroom: A well-appointed bathroom with contemporary fixtures and fittings.

External Features: Driveway Parking: Convenient parking space at the front of the property. Rear Garden: Mainly laid to lawn, with a raised flower bed border and timber fence boundaries, perfect for outdoor activities and gardening enthusiasts. Side Access Gate: Provides easy access to the front of the property.

## OUTSIDE

To the front of the home there is a driveway, with allocated parking.

The rear garden is mainly laid to lawn, with a raised flower bed to the rear, and timber fenced boundaries. Patio provides outside dining space, and a pathway leads to the side of house, with a gated access to the front.