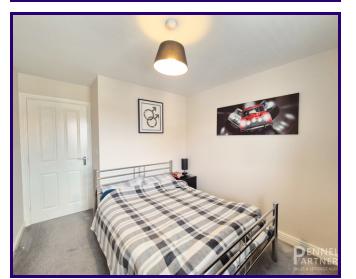

### **BEDROOM ONE**

3.10m x 2.71m (10' 2" x 8' 11")

## **BEDROOM TWO**

3.75m x 2.76m (12' 4" x 9' 1")