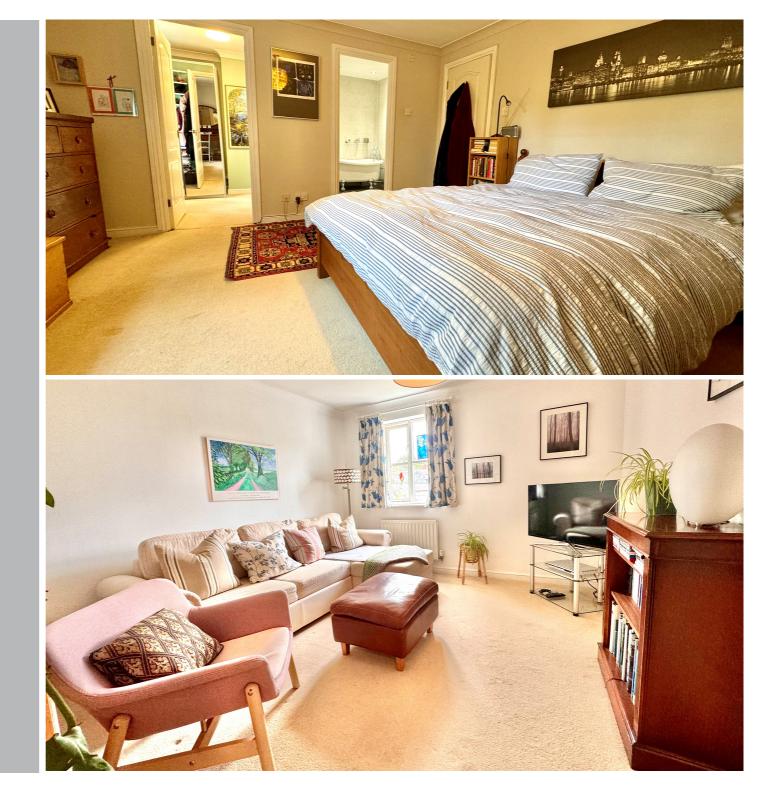

# Bedroom One

13' 2" x 12' 4" (4.01m x 3.76m) Window to the rear aspect, radiator, doors to:

#### En-suite

Heated towel rail, WC, wash hand basin, free standing roll top bath with shower attachment.

Dressing Room 7' 7" x 7' 5" (2.31m x 2.26m) Window to the rear aspect. Bedroom Two

12' 0" x 10' 9" (3.66m x 3.28m) Window to the front aspect, radiator.

**Bedroom Three** 

11' 9" x 8' 9" (3.58m x 2.67m) Window to the front aspect, radiator.

Family Bathroom

WC, wash hand basin, shower cubicle, heated towel rail, space for a washing machine and tumble dryer.