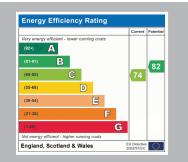

tor.

# **Bedroom Five**

11' 7" x 12' 2" (3.53m x 3.71m) Window to the front aspect, radiator.

# Family Bathroom

WC, wash hand basin, radiator, bath with shower over and screen.

# External

#### Rear

Attractive rear garden which is laid to paving and lawn measuring approx 30ft x 30ft with established beds, borders, ornamental shrubs and flowers, patio seating area, water feature, gated access at the side to the front aspect.

#### Front

Driveway providing off road parking for 2 cars leading to attached single garage with up and over doors. Walled front garden laid to patio with attractive beds and borders and seating area.









#### 12 Colbron close, Ashwell



Total Area: 165.7 m<sup>2</sup> ... 1784 ft<sup>2</sup> All Measurements are approximate and for display purposes only



All measurements are approximate and quoted in metric with imperial equivalents and for general guidance only and whilst every attempt has been made to ensure accuracy, they must not be relied on. The fixtures, fittings and appliances referred to have not been tested and therefore no guarantee can be given and that they are in working order. Internal photographs are reproduced for general information and it must not be inferred that any item shown is included with the property. For a free valuation, contact the numbers listed on the brochure.

# Viewing by appointment only

Country Properties | 39, High Street | SG7 6BG T: 01462 895061 | E: baldock@country-properties.co.uk www.country-properties.co.uk