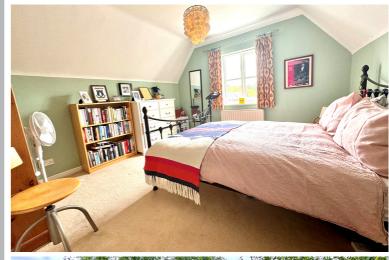

# Bedroom One

13' 2" x 12' 4" (4.01m x 3.76m) Window to the rear aspect, radiator, doors to: