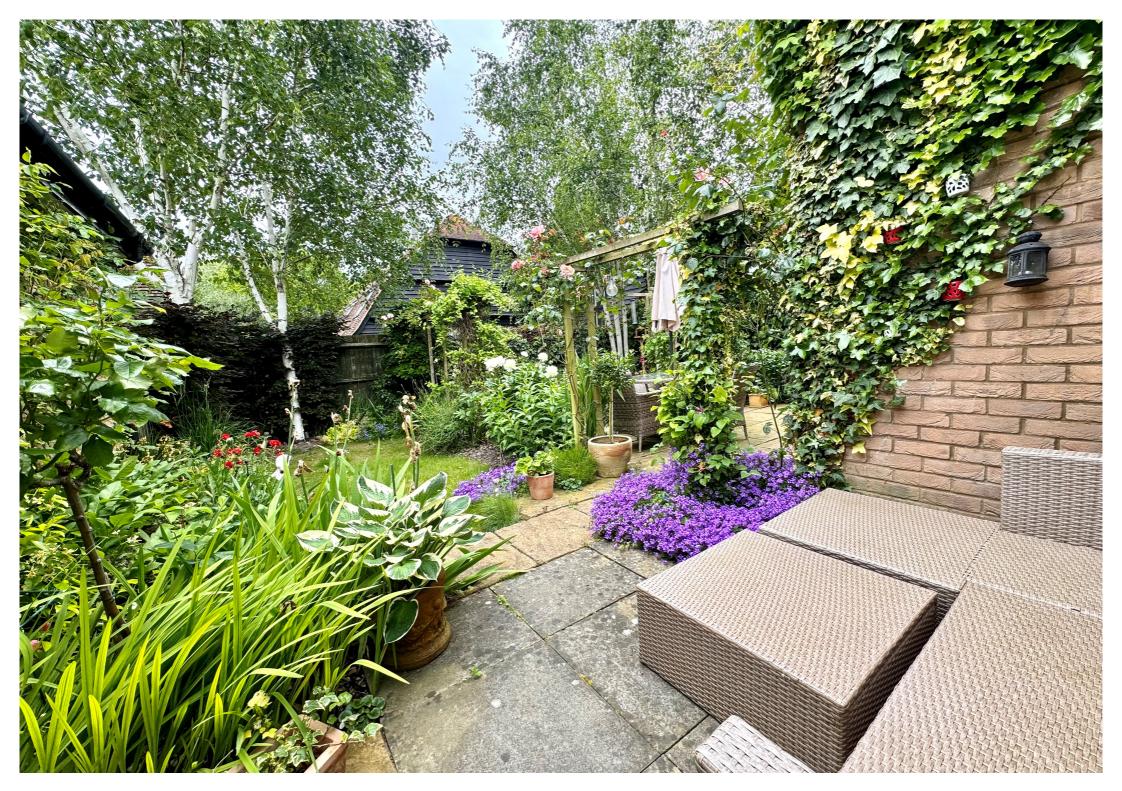

#### Rear

Attractive rear garden which is laid to paving and lawn measuring approx 30ft x 30ft with established beds, borders, ornamental shrubs and flowers, patio seating area, water feature, gated access at the side to the front aspect.