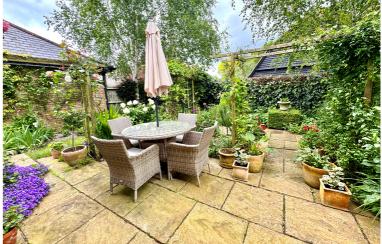

#### Rear

Attractive rear garden which is laid to paving and lawn measuring approx 30ft x 30ft with established beds, borders, ornamental shrubs and flowers, patio seating area, water feature, gated access at the side to the front aspect.