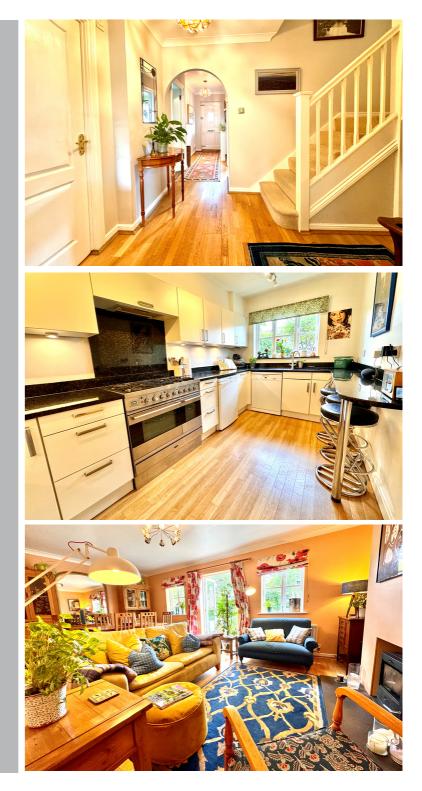

#### **Entrance Hallway**

Radiator, stairs to the first floor, under stairs storage cupboard, doors to:

#### Kitchen

15' 3" x 8' 4" (4.65m x 2.54m) Window to the front aspect, radiator, range of wall mounted and base level units with marble work surface over, inset sink with drainer, breakfast bar, space for a range style gas cooker, dishwasher and fridge/freezer.

#### Lounge

20' 10" x 14' 0" (6.35m x 4.27m) Two windows to the rear aspect, two radiators, log burner with stone hearth, French doors to the rear garden. **First Floor** 