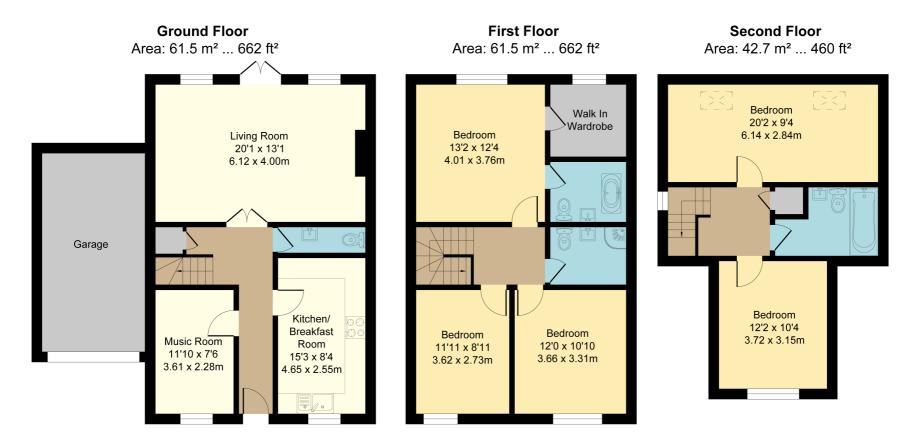

# **Ground Floor**

#### **Entrance Hallway**

Radiator, stairs to the first floor, under stairs storage cupboard, doors to:

# Study/Music Room

11' 9" x 7' 5" (3.58m x 2.26m) Window to the front aspect, radiator.

#### Kitchen

15' 3" x 8' 4" (4.65m x 2.54m) Window to the front aspect, radiator, range of wall mounted and base level units with marble work surface over, inset sink with drainer, breakfast bar, space for a range style gas cooker, dishwasher and fridge/freezer.

#### Cloakroom

WC, wash hand basin, radiator.

#### Lounge

20' 10" x 14' 0" (6.35m x 4.27m) Two windows to the rear aspect, two radiators, log burner with stone hearth, French doors to the rear garden. **First Floor** 

# Landing

Radiator, stairs to the second floor, doors to:

# Bedroom One

13' 2" x 12' 4" (4.01m x 3.76m) Window to the rear aspect, radiator, doors to:

#### En-suite

Heated towel rail, WC, wash hand basin, free standing roll top bath with shower attachment.

Dressing Room 7' 7" x 7' 5" (2.31m x 2.26m) Window to the rear aspect. Bedroom Two

12' 0" x 10' 9" (3.66m x 3.28m) Window to the front aspect, radiator.

**Bedroom Three** 

11' 9" x 8' 9" (3.58m x 2.67m) Window to the front aspect, radiator.

Family Bathroom

WC, wash hand basin, shower cubicle, heated towel rail, space for a washing machine and tumble dryer.

# Second Floor

### Landing

Loft hatch, window to the side aspect, airing cupboard housing megaflow tank, doors to:

### **Bedroom Four**

20' 2" x 8' 1" (6.15m x 2.46m) Two Velux windows to the rear aspect, radiator.

# **Bedroom Five**

11' 7" x 12' 2" (3.53m x 3.71m) Window to the front aspect, radiator.

# Family Bathroom

WC, wash hand basin, radiator, bath with shower over and screen.

#### 12 Colbron close, Ashwell

Total Area: 165.7 m<sup>2</sup> ... 1784 ft<sup>2</sup> All Measurements are approximate and for display purposes only

All measurements are approximate and quoted in metric with imperial equivalents and for general guidance only and whilst every attempt has been made to ensure accuracy, they must not be relied on. The fixtures, fittings and appliances referred to have not been tested and therefore no guarantee can be given and that they are in working order. Internal photographs are reproduced for general information and it must not be inferred that any item shown is included with the property. For a free valuation, contact the numbers listed on the brochure.