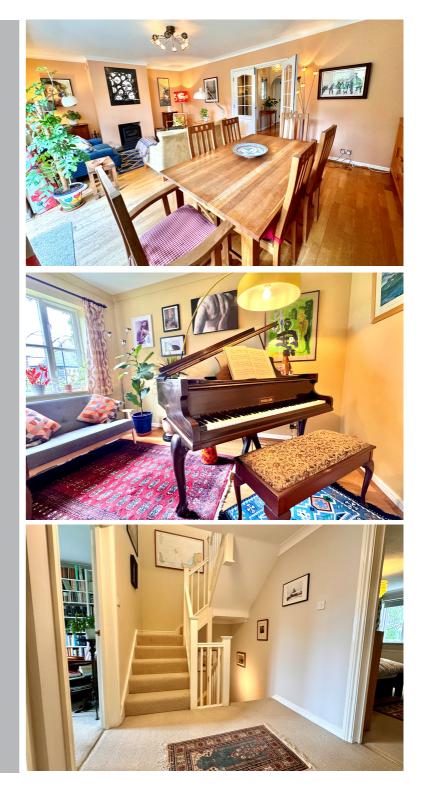

#### Lounge

20' 10" x 14' 0" (6.35m x 4.27m) Two windows to the rear aspect, two radiators, log burner with stone hearth, French doors to the rear garden. **First Floor** 

# Bedroom One

13' 2" x 12' 4" (4.01m x 3.76m) Window to the rear aspect, radiator, doors to:

#### En-suite

Heated towel rail, WC, wash hand basin, free standing roll top bath with shower attachment.

Dressing Room 7' 7" x 7' 5" (2.31m x 2.26m) Window to the rear aspect. Bedroom Two

12' 0" x 10' 9" (3.66m x 3.28m) Window to the front aspect, radiator.

# Landing

Radiator, stairs to the second floor, doors to: