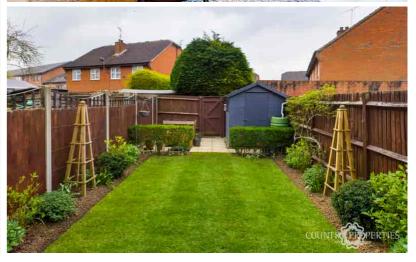

#### Rear Garden

Decking area big enough for dining and entertaining with wooden canopy over, mainly laid to lawn area with shrubs and beds either side at the back of the garden, there is a small patio area with shed and back gate access that leads to a back alley from the main road.