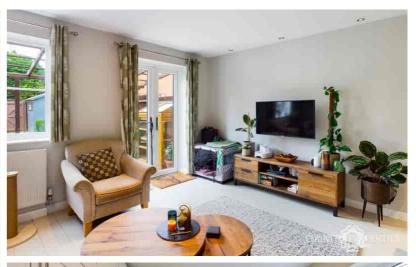

## Living/Dining Area

Light grey laminate wood flooring continues double glazed UPVC window overlooking rear garden, plug sockets, thermostatically controlled radiator, spotlights, TV aerial port, French doors leading to rear garden. Dining area consists of a space for large dining table, plug sockets and thermostatically controlled radiator.