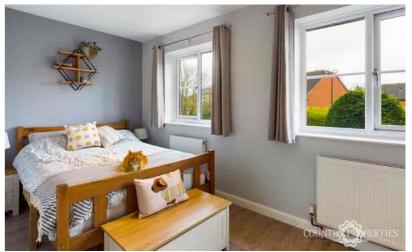

#### **Master Bedroom**

Laminate flooring, two thermostatically controlled radiators, dual aspect double glazed UPVC windows overlooking rear garden, spotlights.

#### Bedroom 2

Light grey laminate flooring, thermostatically controlled radiator, double glazed UPVC windows overlooking the front, spotlights, plug sockets.