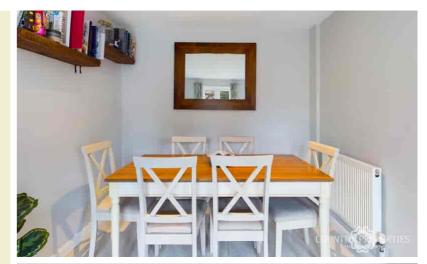

## Living/Dining Area

Light grey laminate wood flooring continues double glazed UPVC window overlooking rear garden, plug sockets, thermostatically controlled radiator, spotlights, TV aerial port, French doors leading to rear garden. Dining area consists of a space for large dining table, plug sockets and thermostatically controlled radiator.