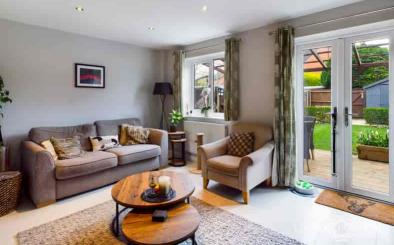

## Living/Dining Area

Light grey laminate wood flooring continues double glazed UPVC window overlooking rear garden, plug sockets, thermostatically controlled radiator, spotlights, TV aerial port, French doors leading to rear garden. Dining area consists of a space for large dining table, plug sockets and thermostatically controlled radiator.