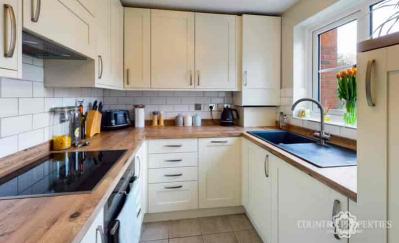

#### Kitchen

This modern kitchen comprises of many wall and floor cream storage cupboards, solid wood work top. Double glazed UPVC window overlooking front garden, large grey tile flooring, thermostatically controlled radiator, wall mounted Worcester boiler. This kitchen also comprises of many integrated appliances with fridge, which contains small freezer compartment, Neff cooker meth induction hub, candy slimline dishwasher, washing machine, large black sink basin with Chrome mixer taps, white tiling on wall.