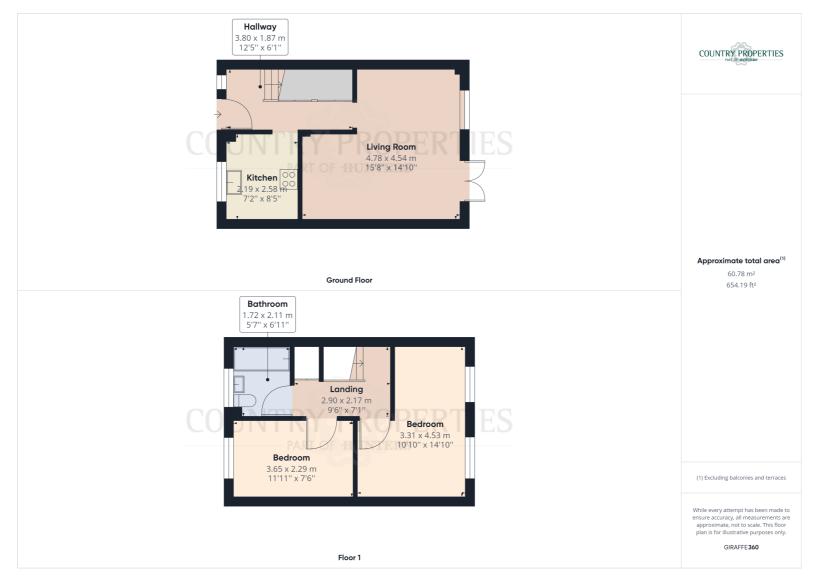

### **Ground Floor**

## Hallway

Light grey laminate flooring greets you in this wide entrance hall, wooden stairs leading to 1 st floor, radiator, double glazed UPVC window overlooking the front garden, phone line, broadband, opening leading to kitchen, under stair storage, an open area leading to living dining room, thermostatically controlled radiator, thermostat control mounted on wall.

## Living/Dining Area

Light grey laminate wood flooring continues double glazed UPVC window overlooking rear garden, plug sockets, thermostatically controlled radiator, spotlights, TV aerial port, French doors leading to rear garden. Dining area consists of a space for large dining table, plug sockets and thermostatically controlled radiator.

#### Kitchen

This modern kitchen comprises of many wall and floor cream storage cupboards, solid wood work top. Double glazed UPVC window overlooking front garden, large grey tile flooring, thermostatically controlled radiator, wall mounted Worcester boiler. This kitchen also comprises of many integrated appliances with fridge, which contains small freezer compartment, Neff cooker meth induction hub, candy slimline dishwasher, washing machine, large black sink basin with Chrome mixer taps, white tiling on wall.

# First Floor

# Landing

Light grey laminate flooring, loft access, doors leading to master bedroom, second bedroom and bathroom, storage cupboard over the stairs.

#### **Master Bedroom**

Laminate flooring, two thermostatically controlled radiators, dual aspect double glazed UPVC windows overlooking rear garden, spotlights.

#### Bedroom 2

Light grey laminate flooring, thermostatically controlled radiator, double glazed UPVC windows overlooking the front, spotlights, plug sockets.