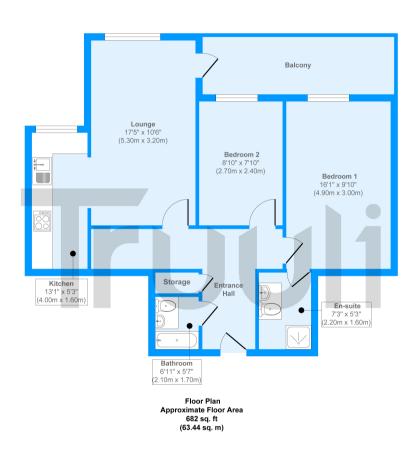

Close to transport and local amenities
- Modern fitted kitchen
- En suite shower room

- Large reception room
- Wood flooring throughout
- Private balcony
- Unfurnished
- EPC Rating: C

## Callender Court, Harry Close, Croydon, Surrey, CR0 2NJ

£280,000 Leasehold

\*\*\* Vendors comments\*\*\* "We fell in love with the property for its location, quietness and quality - for us, looking for a buy-to-let property, it ticked all of the boxes that we had in mind for what people look for in a home. It was a short walk from Croydon town centre, which has grown and developed so much in the 8 years since we purchased the flat. The transport links were incredible, allowing us to easily get in and out of central London, as well as enabling easy access to Gatwick and the south."

## **Harry Close**



Approx. Gross Internal Floor Area 682 sq. ft / 63.44 sq. m