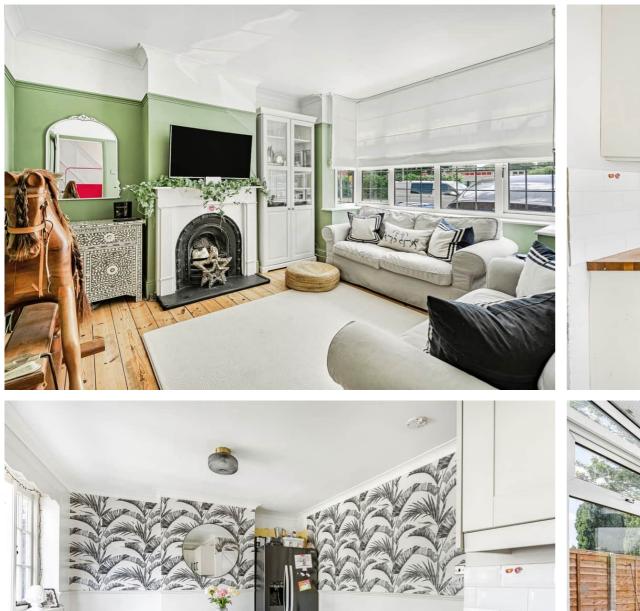

Spacious three Bedroom Family terraced Home in sought after Birchwood with large rear garden and double garage. Situated in the heart of Birchwood, is this beautifully proportioned family home which is ideal for growing families looking to settle in a friendly and well connected neighbourhood. The property features a bright and welcoming lounge, along with a large kitchen/diner, perfect for everyday family life and entertaining alike, with doors leading to the conservatory. Upstairs, you will find three comfortable bedrooms and a family bathroom/WC, offering a practical and homely layout. To the rear, enjoy a generous lawned garden with a patio, which is a great space for entertaining and the children to play out or for relaxing on sunny days. A double garage to the rear of the property provides secure storage and or off-street parking. Located within easy reach of highly regarded local schools and nearby amenities, this home is perfectly placed for convenient, family focused living.

- 3 Bedroom Terraced House
- Spacious Lounge
- Large Kitchen/Diner
- Ideal for Well-Regarded Schools
- Modern Family Bathroom/WC
- Enclosed Rear Garden
- Double Garage to the Rear
- Conservatory with French Doors to Garden