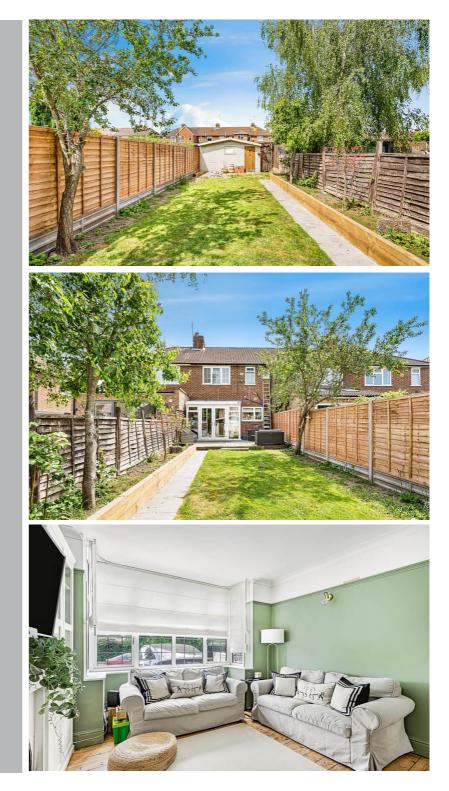

Spacious three Bedroom Family terraced Home in sought after Birchwood with large rear garden and double garage. Situated in the heart of Birchwood, is this beautifully proportioned family home which is ideal for growing families looking to settle in a friendly and well connected neighbourhood. The property features a bright and welcoming lounge, along with a large kitchen/diner, perfect for everyday family life and entertaining alike, with doors leading to the conservatory. Upstairs, you will find three comfortable bedrooms and a family bathroom/WC, offering a practical and homely layout. To the rear, enjoy a generous lawned garden with a patio, which is a great space for entertaining and the children to play out or for relaxing on sunny days. A double garage to the rear of the property provides secure storage and or off-street parking. Located within easy reach of highly regarded local schools and nearby amenities, this home is perfectly placed for convenient, family focused living.

- 3 Bedroom Terraced House
- Spacious Lounge
- Large Kitchen/Diner
- Ideal for Well-Regarded Schools
- Modern Family Bathroom/WC
- Enclosed Rear Garden
- Double Garage to the Rear
- Conservatory with French Doors to Garden