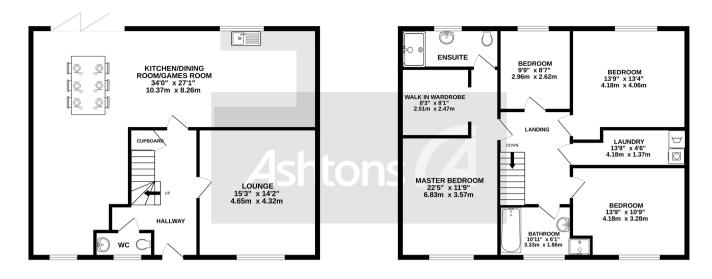

TOTAL FLOOR AREA: 1843 sq.ft. (171.2 sq.m.) approx

This stunning 4-bedroom detached home was constructed in 2018 it offers an exceptional level of luxury and comfort, providing the perfect environment for modern-day living. This smart home has been designed to create a luxurious modern detached home with features not often found in properties of this style. It is situated on an elevated plot in an exclusive cul de sac of new homes in Daresbsury village. For those unfamiliar with the village Daresbury is a picturesque and charming location situated in the heart of Cheshire, England. This quaint village is renowned for its historic landmarks, idyllic countryside setting, and excellent transport links to nearby towns and cities. One of the most notable features of Daresbury Village is its rich history, with many historic buildings and landmarks that date back hundreds of years. One such landmark is the iconic Daresbury Church, which dates back to the 14th