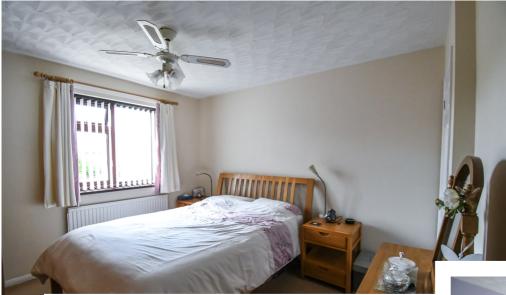

## Cul-de-sac location

Main door leads you into the hallway with door to cloakroom which is modern with heated towel rail and window to side aspect. Lounge is of a spacious size with fireplace and window to front aspect. Double doors from the lounge lead to the dining room which has sliding door to rear garden and door into the kitchen. Kitchen has ample base and eye level units, space for cooker and washing machine. Wall mounted boiler. Window to rear aspect and door to side aspect. On the first floor you have airing cupboard with hot water cylinder. Bedrooms one and two are doubles and bedrooms three and four are singles. Bathroom comprises of a 3 Piece suite with fitted shower over the bath and shower screen. Outside the rear garden has large patio area with remainder of garden laid to lawn with flower and shrubs. Front garden is laid to lawn with driveway proving off road parking which leads to the single garage.