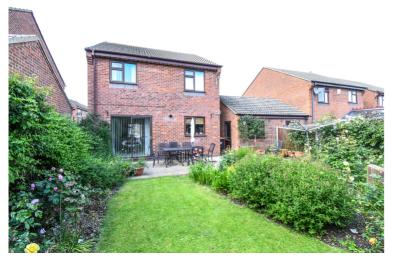

## Cul-de-sac location

Main door leads you into the hallway with door to cloakroom which is modern with heated towel rail and window to side aspect. Lounge is of a spacious size with fireplace and window to front aspect. Double doors from the lounge lead to the dining room which has sliding door to rear garden and door into the kitchen. Kitchen has ample base and eye level units, space for cooker and washing machine. Wall mounted boiler. Window to rear aspect and door to side aspect. On the first floor you have airing cupboard with hot water cylinder. Bedrooms one and two are doubles and bedrooms three and four are singles. Bathroom comprises of a 3 Piece suite with fitted shower over the bath and shower screen. Outside the rear garden has large patio area with remainder of garden laid to lawn with flower and shrubs. Front garden is laid to lawn with driveway proving off road parking which leads to the single garage.