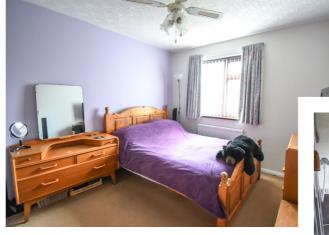

## Cul-de-sac location

Main door leads you into the hallway with door to cloakroom which is modern with heated towel rail and window to side aspect. Lounge is of a spacious size with fireplace and window to front aspect. Double doors from the lounge lead to the dining room which has sliding door to rear garden and door into the kitchen. Kitchen has ample base and eye level units, space for cooker and washing machine. Wall mounted boiler. Window to rear aspect and door to side aspect. On the first floor you have airing cupboard with hot water cylinder. Bedrooms one and two are doubles and bedrooms three and four are singles. Bathroom comprises of a 3 Piece suite with fitted shower over the bath and shower screen. Outside the rear garden has large patio area with remainder of garden laid to lawn with flower and shrubs. Front garden is laid to lawn with driveway proving off road parking which leads to the single garage.