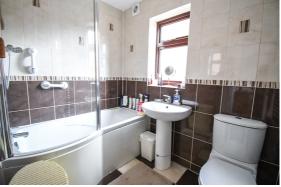

## Cul-de-sac location

Main door leads you into the hallway with door to cloakroom which is modern with heated towel rail and window to side aspect. Lounge is of a spacious size with fireplace and window to front aspect. Double doors from the lounge lead to the dining room which has sliding door to rear garden and door into the kitchen. Kitchen has ample base and eye level units, space for cooker and washing machine. Wall mounted boiler. Window to rear aspect and door to side aspect. On the first floor you have airing cupboard with hot water cylinder. Bedrooms one and two are doubles and bedrooms three and four are singles. Bathroom comprises of a 3 Piece suite with fitted shower over the bath and shower screen. Outside the rear garden has large patio area with remainder of garden laid to lawn with flower and shrubs. Front garden is laid to lawn with driveway proving off road parking which leads to the single garage.