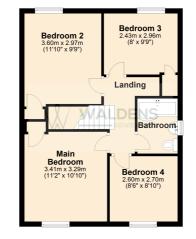

## Cul-de-sac location

Main door leads you into the hallway with door to cloakroom which is modern with heated towel rail and window to side aspect. Lounge is of a spacious size with fireplace and window to front aspect. Double doors from the lounge lead to the dining room which has sliding door to rear garden and door into the kitchen. Kitchen has ample base and eye level units, space for cooker and washing machine. Wall mounted boiler. Window to rear aspect and door to side aspect. On the first floor you have airing cupboard with hot water cylinder. Bedrooms one and two are doubles and bedrooms three and four are singles. Bathroom comprises of a 3 Piece suite with fitted shower over the bath and shower screen. Outside the rear garden has large patio area with remainder of garden laid to lawn with flower and shrubs. Front garden is laid to lawn with driveway proving off road parking which leads to the single garage.

First Floor Approx. 49.5 sq. metres (533.1 sq. feet)