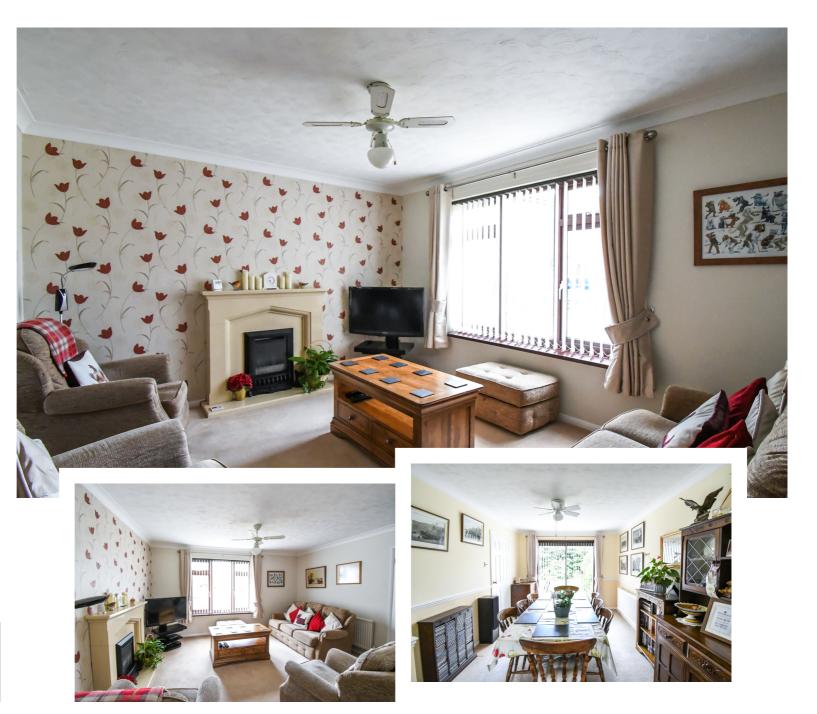

## Cul-de-sac location

Main door leads you into the hallway with door to cloakroom which is modern with heated towel rail and window to side aspect. Lounge is of a spacious size with fireplace and window to front aspect. Double doors from the lounge lead to the dining room which has sliding door to rear garden and door into the kitchen. Kitchen has ample base and eye level units, space for cooker and washing machine. Wall mounted boiler. Window to rear aspect and door to side aspect. On the first floor you have airing cupboard with hot water cylinder. Bedrooms one and two are doubles and bedrooms three and four are singles. Bathroom comprises of a 3 Piece suite with fitted shower over the bath and shower screen. Outside the rear garden has large patio area with remainder of garden laid to lawn with flower and shrubs. Front garden is laid to lawn with driveway proving off road parking which leads to the single garage.