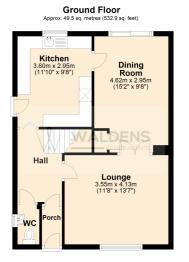

## Cul-de-sac location

Main door leads you into the hallway with door to cloakroom which is modern with heated towel rail and window to side aspect. Lounge is of a spacious size with fireplace and window to front aspect. Double doors from the lounge lead to the dining room which has sliding door to rear garden and door into the kitchen. Kitchen has ample base and eye level units, space for cooker and washing machine. Wall mounted boiler. Window to rear aspect and door to side aspect. On the first floor you have airing cupboard with hot water cylinder. Bedrooms one and two are doubles and bedrooms three and four are singles. Bathroom comprises of a 3 Piece suite with fitted shower over the bath and shower screen. Outside the rear garden has large patio area with remainder of garden laid to lawn with flower and shrubs. Front garden is laid to lawn with driveway proving off road parking which leads to the single garage.

Total area: approx. 99.0 sq. metres (1066.0 sq. feet) This floor plan is for illustrative purposes only. The total size does not include outbuildings and is an approximate. Plan produced using Planup.