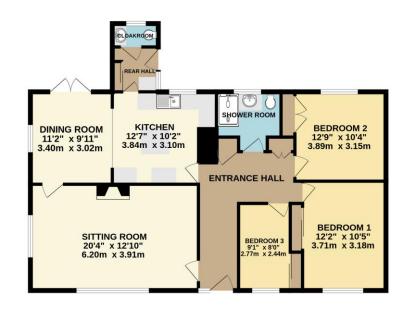

A spacious entrance hall (L shaped) has doors to principal rooms, storage cupboards and hatch to the roof space. The sitting room is located to the front with dual aspect windows and has a fireplace with surround, mantel and hearth with inset electric fire. A door leads through into the dining room which is open plan to the kitchen and garden room.

The kitchen is fitted with an extensive range of white base, drawer and wall units and work surfaces incorporating an island unit, single drainer sink unit, plumbing for dishwasher and washing machine and space for an electric cooker. A door leads to the rear hall where a door gives access to the cloakroom fitted with a white suite of low level wc and wash hand basin. A further door leads out to the garden. Also from the kitchen is a door back into the entrance hall. The light and airy garden room provides a second sitting room but is versatile to have a number of uses.

The three bedrooms - two double bedrooms and a good sized single bedroom, all with built in wardrobes. Completing the accommodation is a modern fitted shower room with twin shower cubicle, wash hand basin on vanity unit and low level wc.

### **GROUND FLOOR**

Whilst every attempt has been made to ensure the accuracy of the floorplan contained here, measurements of doors, windows, rooms and any other items are approximate and no responsibility is taken for any error, omission or mis-statement. This plan is for illustrative purposes only and should be used as such by any prospective purchaser. The services, systems and appliances shown have not been tested and no guarantee as to their operability or efficiency can be given.