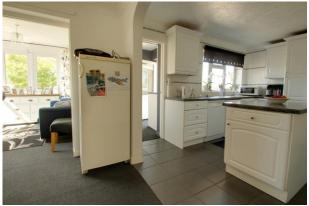

The kitchen is fitted with an extensive range of white base, drawer and wall units and work surfaces incorporating an island unit, single drainer sink unit, plumbing for dishwasher and washing machine and space for an electric cooker. A door leads to the rear hall where a door gives access to the cloakroom fitted with a white suite of low level wc and wash hand basin. A further door leads out to the garden. Also from the kitchen is a door back into the entrance hall. The light and airy garden room provides a second sitting room but is versatile to have a number of uses.