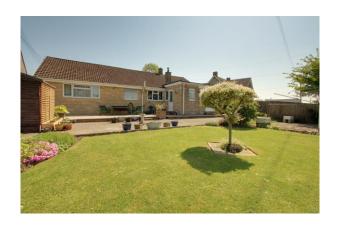

A wide driveway gives access to the parking / turning area to the front of the property. Double wooden gates allows the driveway to continue to the side and rear of the property, where there is a formal garden and further parking directly outside the rear of the property with several seating areas and a lawn edged with well stocked borders.