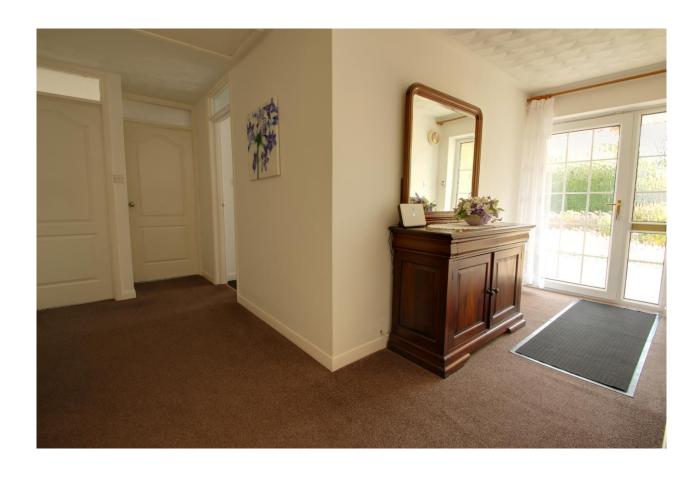

A spacious entrance hall (L shaped) has doors to principal rooms, storage cupboards and hatch to the roof space. The sitting room is located to the front with dual aspect windows and has a fireplace with surround, mantel and hearth with inset electric fire. A door leads through into the dining room which is open plan to the kitchen and garden room.