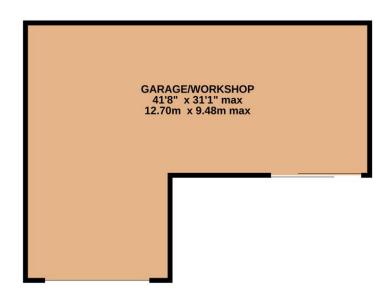

The driveway continues to the double height workshop / garage with roller door and an adjoining smaller workshop also with a roller door. This area of the property has been used for a number of usages including parking of several vehicles, storing of a caravan. It offer great potential.