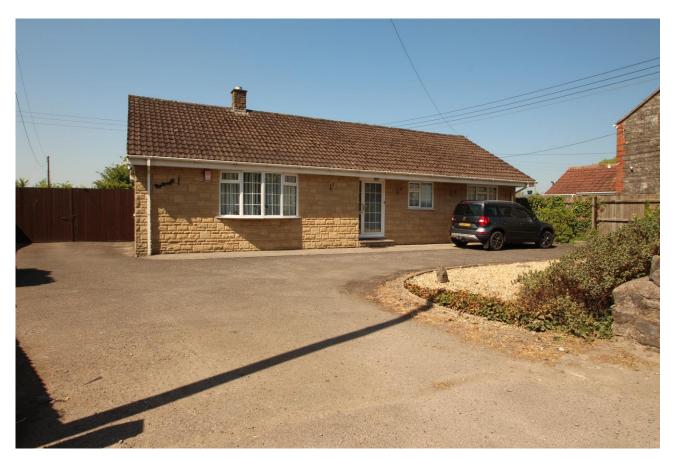

# Sylcroft,

## £495,000 Freehold

An opportunity to purchase a unique detached bungalow with detached double height workshop / garage and gated driveway. This property would suit a purchaser who requires extensive garaging or storage for a range of vehicles. The property also has formal gardens.

A wide driveway gives access to the parking / turning area to the front of the property. Double wooden gates allows the driveway to continue to the side and rear of the property, where there is a formal garden and further parking directly outside the rear of the property with several seating areas and a lawn edged with well stocked borders.