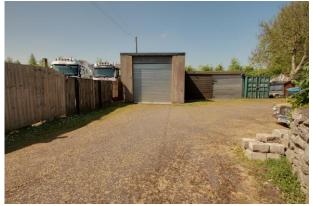

The driveway continues to the double height workshop / garage with roller door and an adjoining smaller workshop also with a roller door. This area of the property has been used for a number of usages including parking of several vehicles, storing of a caravan. It offer great potential.