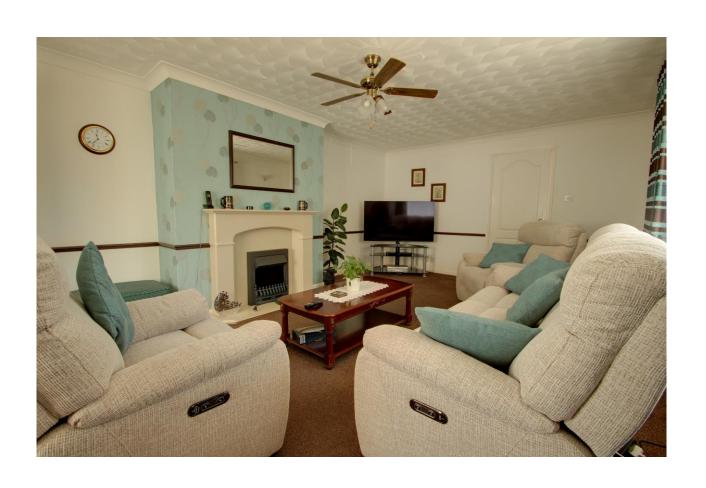

A spacious entrance hall (L shaped) has doors to principal rooms, storage cupboards and hatch to the roof space. The sitting room is located to the front with dual aspect windows and has a fireplace with surround, mantel and hearth with inset electric fire. A door leads through into the dining room which is open plan to the kitchen and garden room.