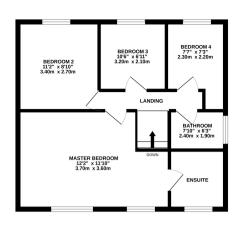

To the first floor there are four double bedrooms the master has an en suite shower room and there is a further family bathroom. Step outside, and your rear garden is mainly laid to lawn with a patio area and gate to the side leading to the driveway providing off road parking for two cars and integral garage.