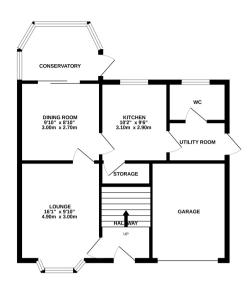

## IF YOU LIVED HERE

You'll be enjoying all the benefits of this spacious detached property located on a quiet cul de sac with a lovely outlook to the front. There is a lounge to the front a separate dining room and kitchen along with the conservatory. There is a utility room which houses the boiler and this has been fitted fairly recently along with downstairs WC.