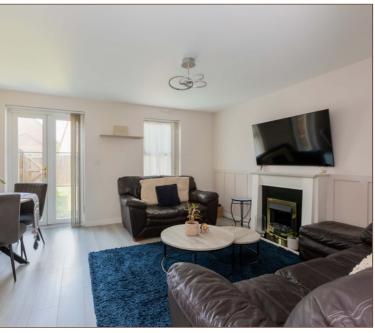

The living room stretches an excellent 15ft and promises ample space for dining furniture. The room features modern panelling to media wall, French doors opening to the rear garden and large under stairs storage cupboard.