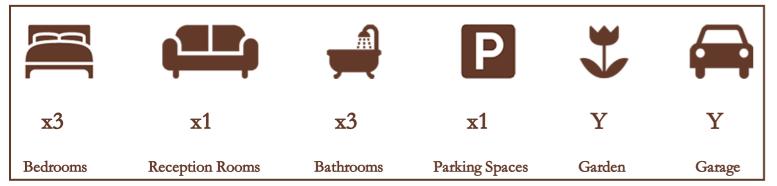

The first floor comprises three well-sized bedrooms, two of which benefit from integrated wardrobes, whilst the master bedroom also has access to an en-suite shower room. The family bathroom has also been renovated and enjoys a tiled feature wall and brand new fittings.

Externally the low-maintenance rear garden is mostly laid to lawn with a high degree of privacy and access to the rear. There is also a single garage, currently being utilised for storage but potential uses include gym or home office. There is one allocated parking space to the back, whilst other residents parking is amply available off-street.