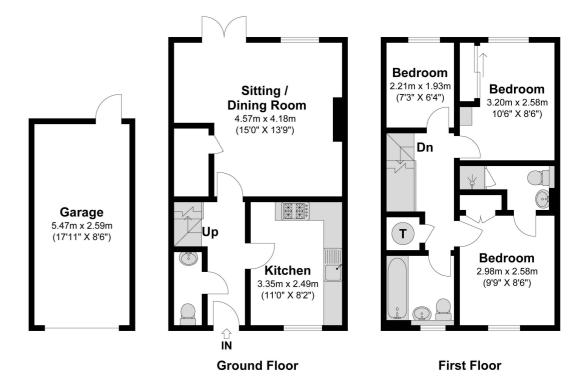

Renovations include new flooring and skirting boards, replaced internal doors and ironmongery, brand new light fittings, and all rooms have been redecorated entirely.

The ground floor features entrance hallway with immediate access to a convenient downstairs cloakroom. The kitchen is located on the righthand side of the property, overlooking the front garden. The kitchen has been fitted with contemporary under-cupboard spotlights and benefits a water softener, gas cooker and space for other appliances including a dishwasher.

The living room stretches an excellent 15ft and promises ample space for dining furniture. The room features modern panelling to media wall, French doors opening to the rear garden and large under stairs storage cupboard.

The first floor comprises three well-sized bedrooms, two of which benefit from integrated wardrobes, whilst the master bedroom also has access to an en-suite shower room. The family bathroom has also been renovated and enjoys a tiled feature wall and brand new fittings.

Externally the low-maintenance rear garden is mostly laid to lawn with a high degree of privacy and access to the rear. There is also a single garage, currently being utilised for storage but potential uses include gym or home office. There is one allocated parking space to the back, whilst other residents parking is amply available off-street.

## Walker Crescent

Approximate Floor Area

755.63 Square feet 70.20 Square metres (Excluding Garage)
Garage Area 152.52 Square feet 14.17 Square metres
Total Area 908.15 Square feet 84.37 Square metres (Including Garage)