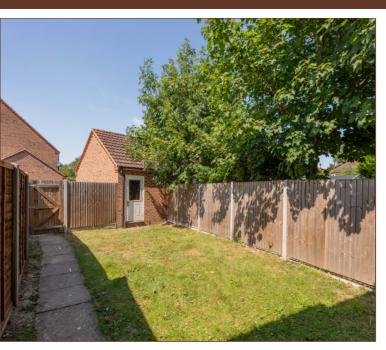

Externally the low-maintenance rear garden is mostly laid to lawn with a high degree of privacy and access to the rear. There is also a single garage, currently being utilised for storage but potential uses include gym or home office. There is one allocated parking space to the back, whilst other residents parking is amply available off-street.