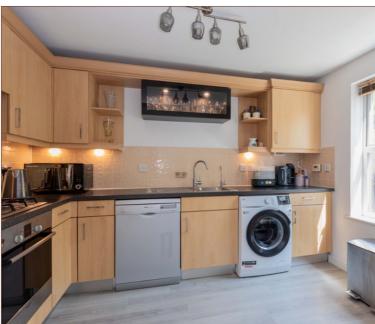

Renovations include new flooring and skirting boards, replaced internal doors and ironmongery, brand new light fittings, and all rooms have been redecorated entirely.

The ground floor features entrance hallway with immediate access to a convenient downstairs cloakroom. The kitchen is located on the righthand side of the property, overlooking the front garden. The kitchen has been fitted with contemporary under-cupboard spotlights and benefits a water softener, gas cooker and space for other appliances including a dishwasher.