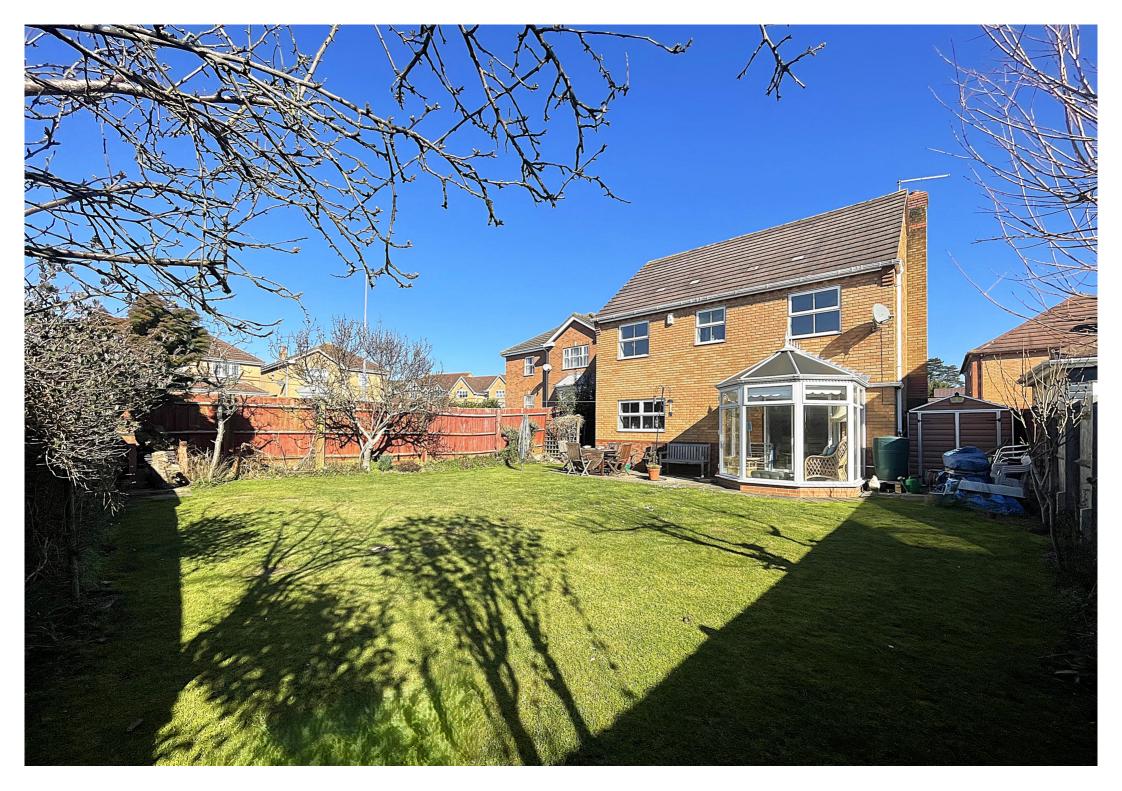

The ground floor is well laid out with the addition of two built in double storage cupboards in the entrance hall and further storage under the stairs, with a refurbished kitchen complete with built in appliances and a separate utility room. The conservatory is a nice place to sit and enjoy the southerly facing rear garden. There is also a separate study ideal for home workers. Externally there is parking for 2-3 cars leading up to the double garage and the gated rear garden access, with generous side garden. The rear garden is south facing and feels private and has been mainly laid to lawn.