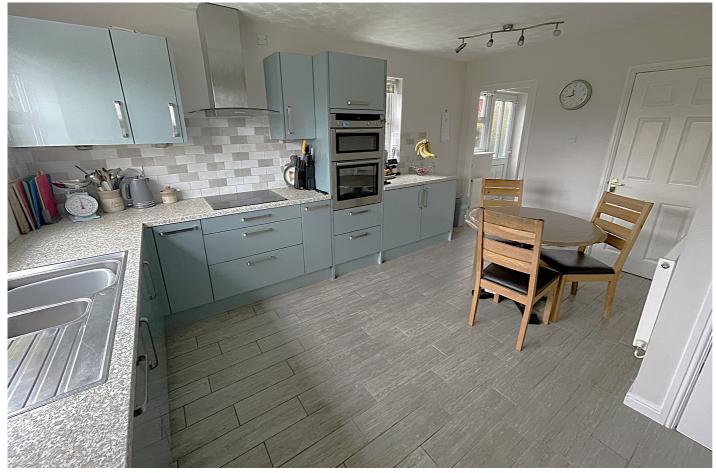

The ground floor is well laid out with the addition of two built in double storage cupboards in the entrance hall and further storage under the stairs, with a refurbished kitchen complete with built in appliances and a separate utility room. The conservatory is a nice place to sit and enjoy the southerly facing rear garden. There is also a separate study ideal for home workers. Externally there is parking for 2-3 cars leading up to the double garage and the gated rear garden access, with generous side garden. The rear garden is south facing and feels private and has been mainly laid to lawn.