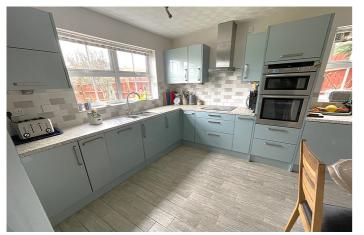

The ground floor is well laid out with the addition of two built in double storage cupboards in the entrance hall and further storage under the stairs, with a refurbished kitchen complete with built in appliances and a separate utility room. The conservatory is a nice place to sit and enjoy the southerly facing rear garden. There is also a separate study ideal for home workers. Externally there is parking for 2-3 cars leading up to the double garage and the gated rear garden access, with generous side garden. The rear garden is south facing and feels private and has been mainly laid to lawn.