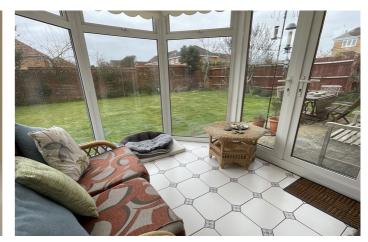

The ground floor is well laid out with the addition of two built in double storage cupboards in the entrance hall and further storage under the stairs, with a refurbished kitchen complete with built in appliances and a separate utility room. The conservatory is a nice place to sit and enjoy the southerly facing rear garden. There is also a separate study ideal for home workers. Externally there is parking for 2-3 cars leading up to the double garage and the gated rear garden access, with generous side garden. The rear garden is south facing and feels private and has been mainly laid to lawn.