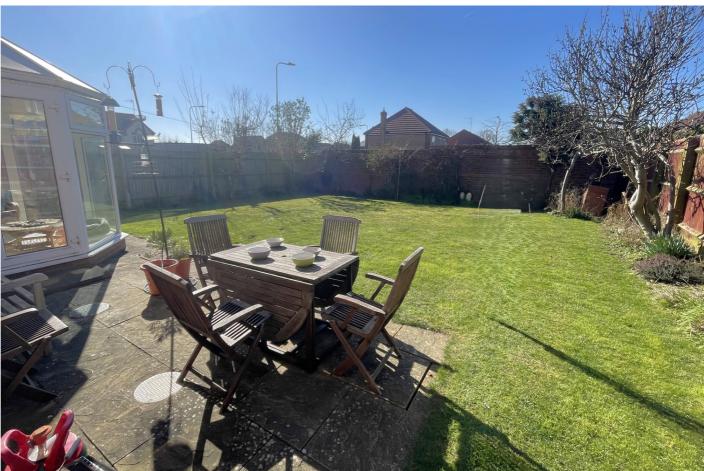

The ground floor is well laid out with the addition of two built in double storage cupboards in the entrance hall and further storage under the stairs, with a refurbished kitchen complete with built in appliances and a separate utility room. The conservatory is a nice place to sit and enjoy the southerly facing rear garden. There is also a separate study ideal for home workers. Externally there is parking for 2-3 cars leading up to the double garage and the gated rear garden access, with generous side garden. The rear garden is south facing and feels private and has been mainly laid to lawn.