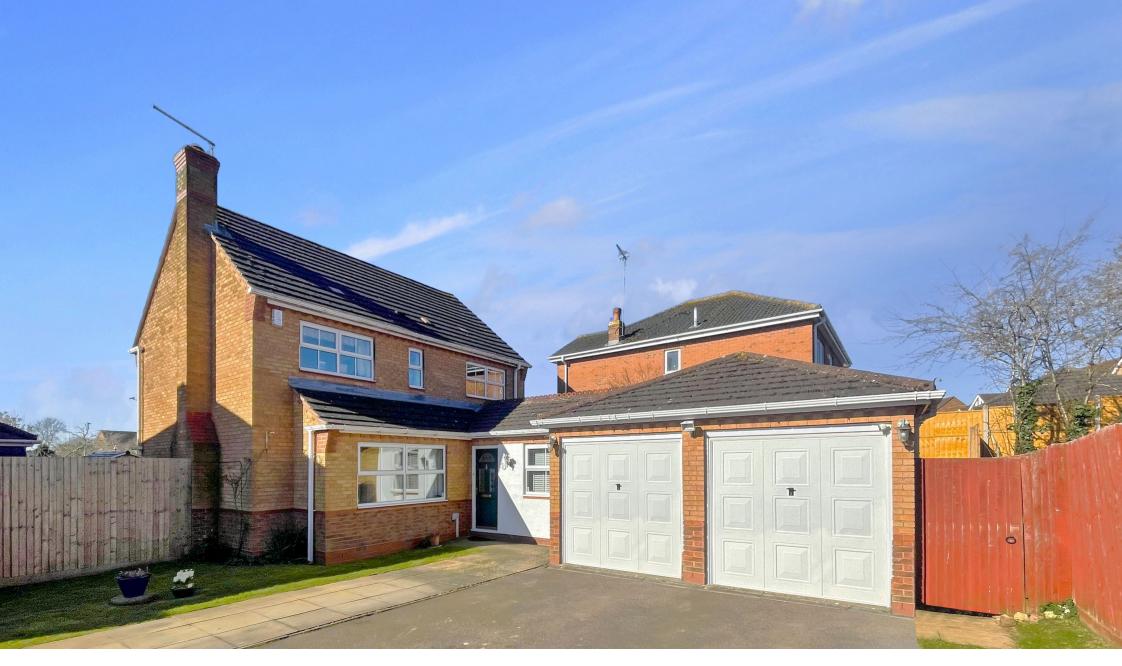

## 27 Middle Greeve | Wootton | Northampton | NN4 6BB

Merrys are delighted to offer for sale this well presented and positioned four bedroom detached house located in a sought after area of Wootton Fields. Set back in the cul-de-sac and off the road this family home enjoys a nice plot with private rear garden and has accommodation over two floors to include a lounge, kitchen/breakfast room, dining room, conservatory, utility room, study and cloakroom WC on the ground floor and four bedrooms with en-suite shower room to master and family bathroom on the first floor.

The ground floor is well laid out with the addition of two built in double storage cupboards in the entrance hall and further storage under the stairs, with a refurbished kitchen complete with built in appliances and a separate utility room. The conservatory is a nice place to sit and enjoy the southerly facing rear garden. There is also a separate study ideal for home workers. Externally there is parking for 2-3 cars leading up to the double garage and the gated rear garden access, with generous side garden. The rear garden is south facing and feels private and has been mainly laid to lawn.

Location is ideal close to local good schooling and M1 / A45 /A428 and A43 road links whilst enjoying short distances to nice walking routes such as Nettle Gap Spinney and Brackmills country Park.

Four bedroom detached with double garage | Sought after cul-de-sac location in Wootton Fields | Refitted Kitchen with appliances |