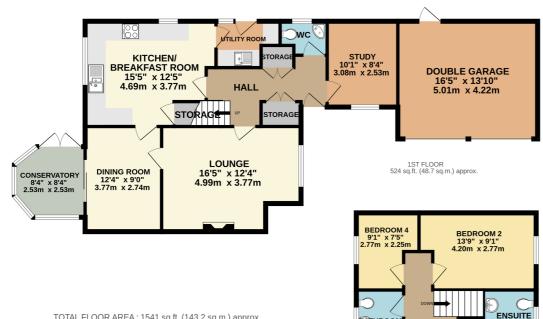

The ground floor is well laid out with the addition of two built in double storage cupboards in the entrance hall and further storage under the stairs, with a refurbished kitchen complete with built in appliances and a separate utility room. The conservatory is a nice place to sit and enjoy the southerly facing rear garden. There is also a separate study ideal for home workers. Externally there is parking for 2-3 cars leading up to the double garage and the gated rear garden access, with generous side garden. The rear garden is south facing and feels private and has been mainly laid to lawn.

Built in Storage | Private south facing rear garden | Close to local schools and amenities

Wootton Hope Drive, Northampton, NN4 6DY MERRYS.CO.UK

BATHROOM

**BEDROOM 3** 

9'7" x 8'4"

2.92m x 2.55m

lw

**BEDROOM 1** 

## TOTAL FLOOR AREA : 1541 sq.ft. (143.2 sq.m.) approx.

Whilst every attempt has been made to ensure the accuracy of the floorplan contained here, measurements of doors, windows, rooms and any other items are approximate and no responsibility is taken for any error, omission or mis-statement. This plan is for illustrative purposes only and should be used as such by any prospective purchaser. The services, systems and appliances shown have not been tested and no guarantee as to their operability or efficiency can be given. Made with Metropix ©2025