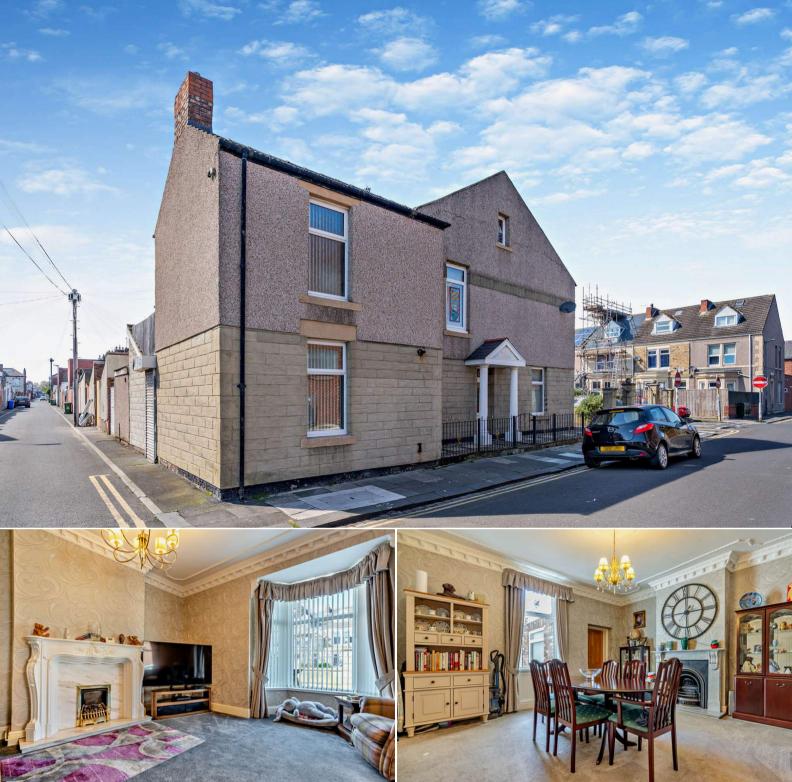

## Marine Terrace Blyth

Bettermove are proud to present this 4 bedroom end of terraced house in this sought after area of Blyth.

The property benefits from double glazing, gas central heating throughout and has ample on street parking available nearby. The council tax band is B.

The interior of this beautifully presented property comprises a spacious living room, dining room, three piece bathroom and the fitted kitchen on the ground floor. The first floor consists of 3 double bedrooms and the family bathroom. The second floor has been converted into a fourth bedroom. The exterior boasts a private rear yard, perfect for enjoying the summer months.

Located in the popular seaside town of Blyth, the property is close to a range of amenities, including shops, supermarkets, restaurants and pubs. Excellent transport connections can be found from the A189 and many local bus routes.