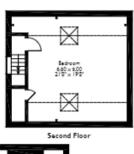

## Marine Terrace, Blyth Approximate Gross Internal Area 198 Sq M/2132 Sq Ft

Ground Floor
First Floor
Flassa note that the location of doors, windows and other haves are accordinate and this floorsies is to be used for flustrative
accordinate and other floorsies in the conditions to conditions.