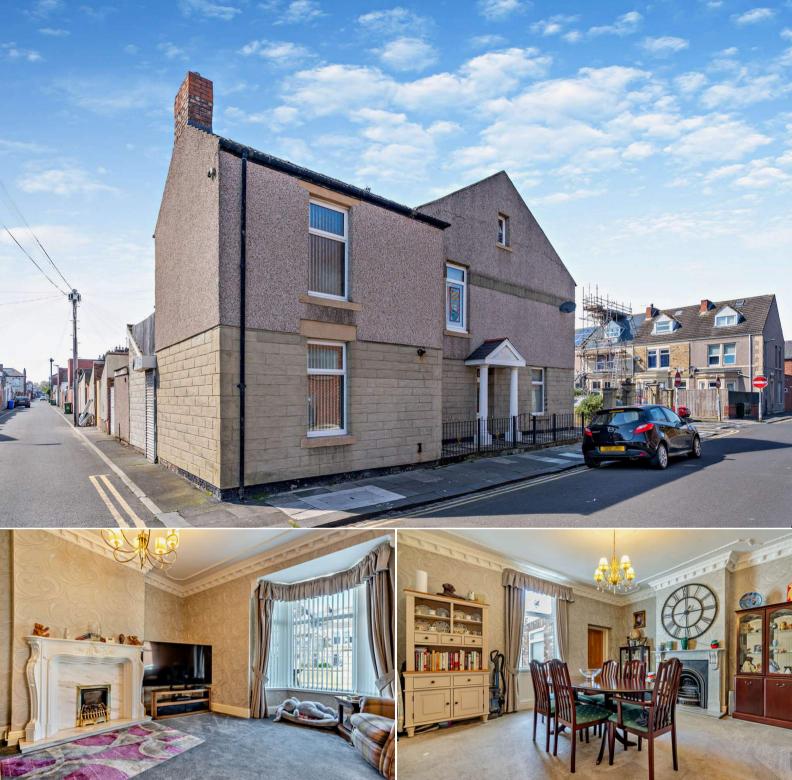

## Marine Terrace Blyth

Bettermove are proud to present this 4 bedroom end of terraced house in this sought after area of Blyth.

The property benefits from double glazing, gas central heating throughout and has ample on street parking available nearby. The council tax band is B.

The interior of this beautifully presented property comprises a spacious living room, dining room, three piece bathroom and the fitted kitchen on the ground floor. The first floor consists of 3 double bedrooms and the family bathroom. The second floor has been converted into a fourth bedroom. The exterior boasts a private rear yard, perfect for enjoying the summer months.

Located in the popular seaside town of Blyth, the property is close to a range of amenities, including shops, supermarkets, restaurants and pubs. Excellent transport connections can be found from the A189 and many local bus routes.