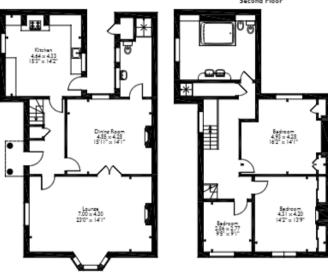

The interior of this beautifully presented property comprises a spacious living room, dining room, three piece bathroom and the fitted kitchen on the ground floor. The first floor consists of 3 double bedrooms and the family bathroom. The second floor has been converted into a fourth bedroom. The exterior boasts a private rear yard, perfect for enjoying the summer months.

## Marine Terrace, Blyth Approximate Gross Internal Area 198 Sq M/2132 Sq Ft

Ground Floor
First Floor
Flassa note that the location of doors, windows and other haves are accordinate and this floorsies is to be used for flustrative
accordinate and other floorsies in the conditions to conditions.