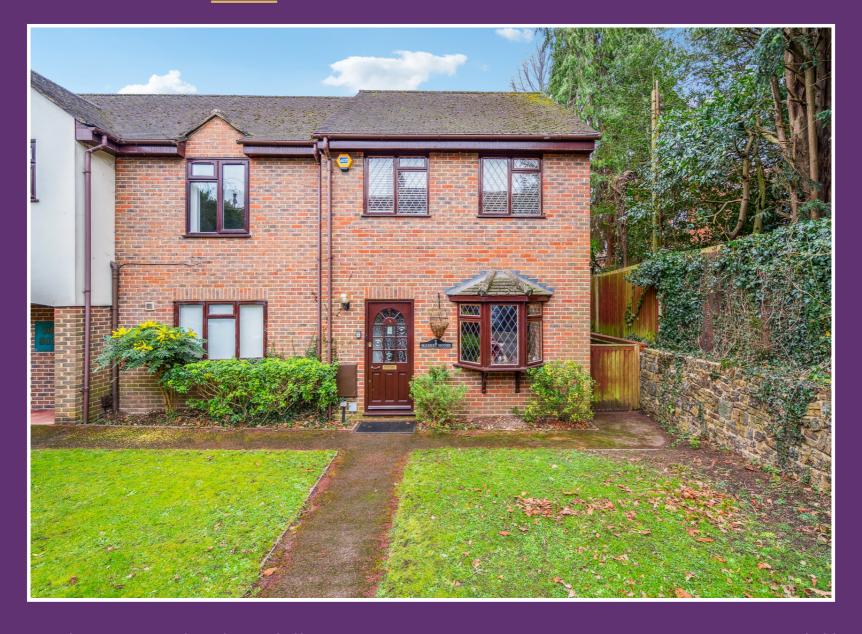

Hilton King and Locke are delighted to present this two-bedroom end of terraced house situated in the heart of Chalfont St Peter just meters away from local shops and access routes.

The front door leads into the porch entrance which opens up into the spacious living room, including a double-glazed bay window to the front of the property. There is a door then leading to the full width kitchen. The kitchen is a fitted kitchen with wooden fronted units at both base and eye level allowing for ample storage and workspace area, fitted oven and hob plus a door leading to the rear garden.