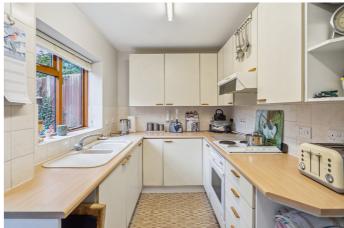

Hilton King and Locke are delighted to present this two-bedroom end of terraced house situated in the heart of Chalfont St Peter just meters away from local shops and access routes.

The front door leads into the porch entrance which opens up into the spacious living room, including a double-glazed bay window to the front of the property. There is a door then leading to the full width kitchen. The kitchen is a fitted kitchen with wooden fronted units at both base and eye level allowing for ample storage and workspace area, fitted oven and hob plus a door leading to the rear garden.