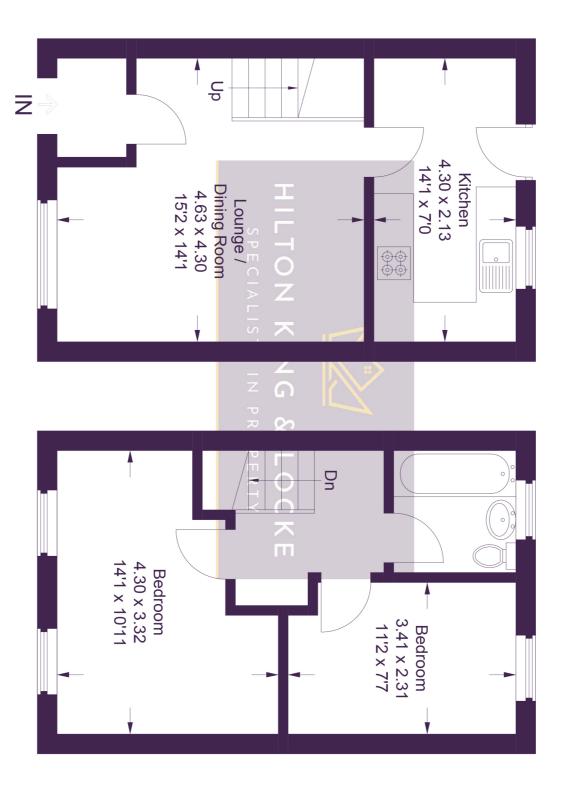

## 1 Market House

Approximate Gross Internal Area Ground Floor = 30.0 sq m / 323 sq ft First Floor = 29.9 sq m / 322 sq ft Total = 59.9 sq m / 645 sq ft

**Ground Floor** 

First Floor

This plan is for layout guidance only. Not drawn to scale unless stated. Windows and door openings are approximate. Whilst every care is taken in the preparation of this plan, please check all dimensions, shapes and compass bearings before making any decisions reliant upon them.