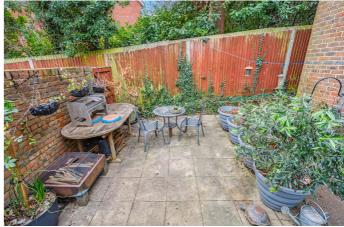

Outside, the property benefits from a paved entrance path to the front door at the front. The rear garden is paved with space for seating and plenty of space for potted plants and gardening equipment.