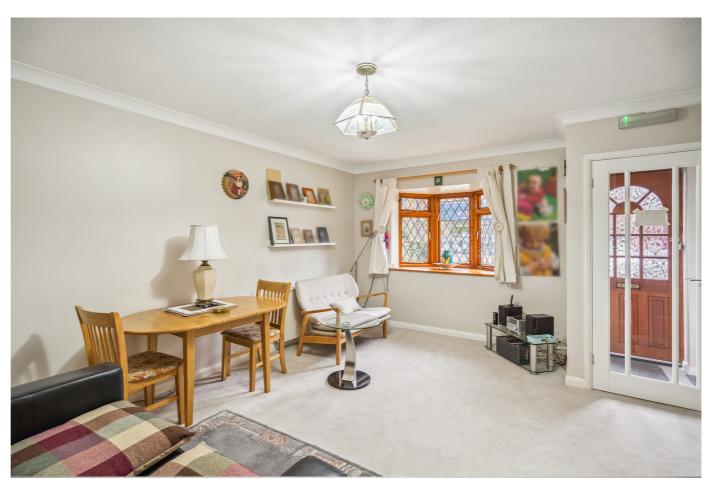

Hilton King and Locke are delighted to present this two-bedroom end of terraced house situated in the heart of Chalfont St Peter just meters away from local shops and access routes.

The front door leads into the porch entrance which opens up into the spacious living room, including a double-glazed bay window to the front of the property. There is a door then leading to the full width kitchen. The kitchen is a fitted kitchen with wooden fronted units at both base and eye level allowing for ample storage and workspace area, fitted oven and hob plus a door leading to the rear garden.