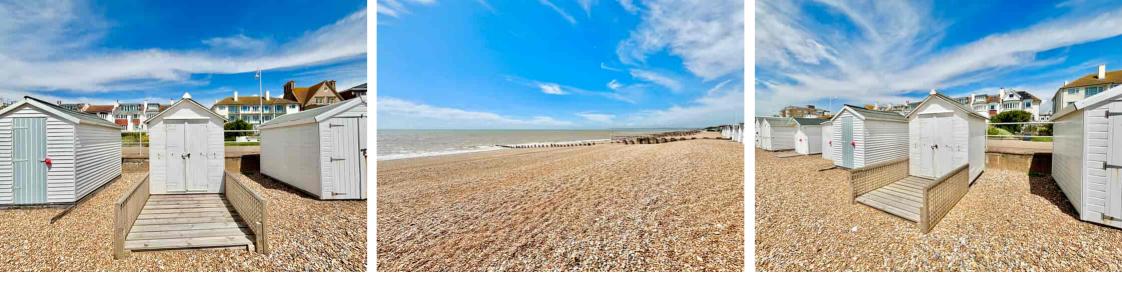

Property Cafe are delighted to present to the market this excellently presented timber built beach chalet for sale situated in an incredibly sought after and convenient location.
Positioned near the clock tower on Bexhill's Immaculate promenade this 6' x 6' chalet offers a great seafront base for days out, boasting uninterrupted sea views and a brilliant location both close to the town centre as well as the Sovereign Light Cafe & public toilets. We recommend you view at your earliest convenience.

- Timber Built Beach Hut For Sale
  - Uninterrupted Sea Views
- Prime Location Close To Town Centre
- Short Walk To Sovereign Light Cafe & Public Toilet Block
- Licensed 6 Month Period April End September
  - Good Condition.
  - Viewing Highly Recommended