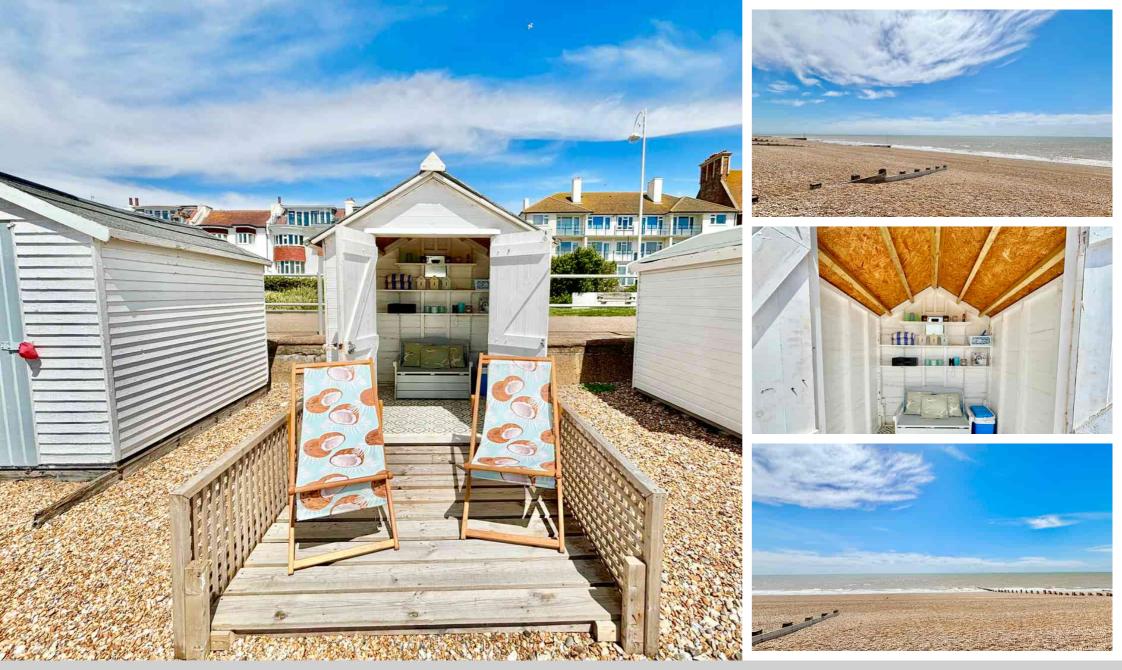

Property Cafe are delighted to present to the market this excellently presented timber built beach chalet for sale situated in an incredibly sought after and convenient location.
Positioned near the clock tower on Bexhill's Immaculate promenade this 6' x 6' chalet offers a great seafront base for days out, boasting uninterrupted sea views and a brilliant location both close to the town centre as well as the Sovereign Light Cafe & public toilets. We recommend you view at your earliest convenience.

- Timber Built Beach Hut For Sale
  - Uninterrupted Sea Views
- Prime Location Close To Town Centre
- Short Walk To Sovereign Light Cafe & Public Toilet Block
- Licensed 6 Month Period April End September
  - Good Condition.
  - Viewing Highly Recommended