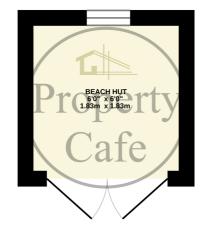

Beach hut 19 West Parade, Bexhill on Sea, East Sussex, TN39 3DU Beach Hut In A prime Location For Sale £15,000 GROUND FLOOR 36 sq.ft. (3.4 sq.m.) approx.

TOTAL FLOOR AREA : 36 sq.ft. (3.4 sq.m.) approx. While every attempt has been made to ensure the accuracy of the Tooption contained here, measurements, the every attempt has been made so the every start of the tooption contained here. The instance measurements. The plan is for the transmission are start and the tool to use a such by any cospective purchase. The plan is for the transmission are start and the tooption and the tooption and the start is to be the transmission and seguratories there have not been to the tooption and the tooption and the start of the transmission are start and the transmission are start and the transmission are the tooption and the tooption and