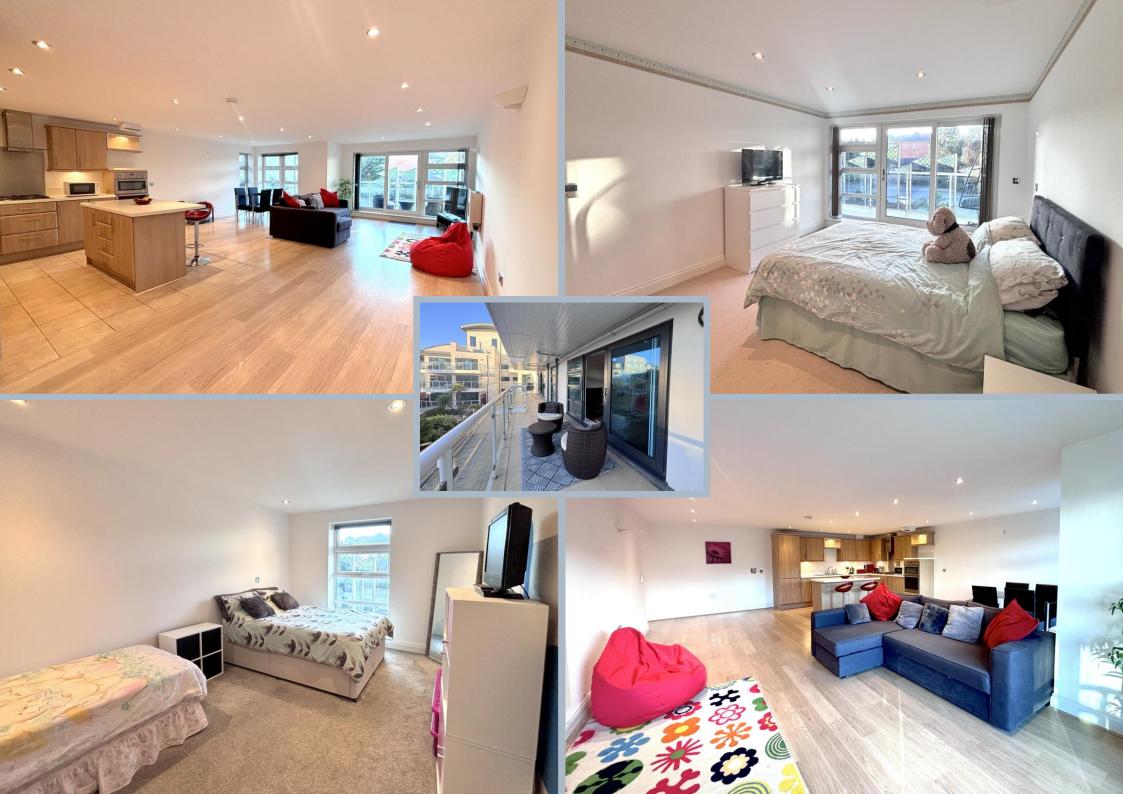

The development is accessed via a secure entry phone system, leading to a beautifully maintained communal hallway and a lift providing easy access to this first floor apartment. Upon entering, a welcoming hallway with a storage cupboard leads to the impressive open-plan kitchen/living/dining area, which opens onto a private terrace with westerly views over the communal landscaped grounds. The modern kitchen features a comprehensive range of floor and eye-level units, complemented by a contrasting work surface, a full suite of integrated appliances, and a large island unit with breakfast bar seating.

Both bedrooms are generously sized doubles, with the primary bedroom benefiting from a modern fitted en-suite shower room and direct access to the terrace. The accommodation is completed by a further bathroom, comprising a WC, washbasin, and a bath with a shower over.