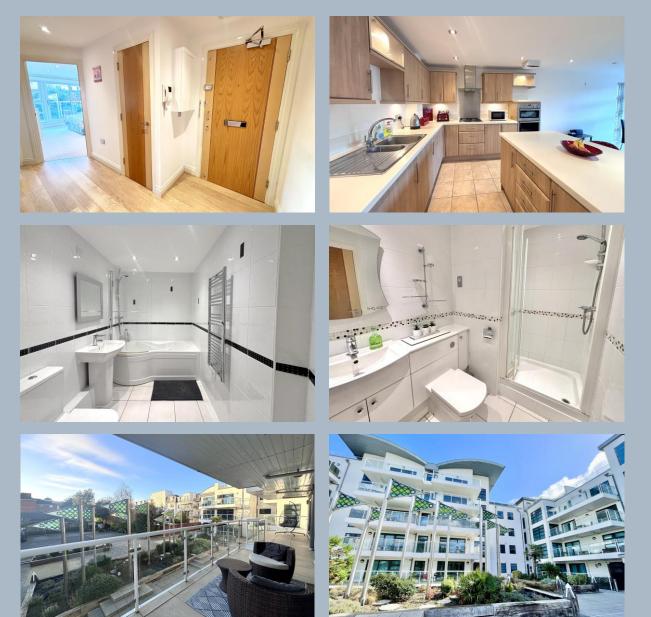

-

A.K.

237

All the second and the second and the second and the second secon

H

WHERE SERVICE COUNTS

An immaculately presented, two double-bedroom apartment located in a prestigious development, just moments from the seafront and award-winning sandy beaches. This spacious property offers over 1,000 sq. ft. of accommodation and boasts an impressive private terrace, a stunning open-plan kitchen/living area, an en-suite to the master bedroom, and secure underground parking.

The development is accessed via a secure entry phone system, leading to a beautifully maintained communal hallway and a lift providing easy access to this first floor apartment. Upon entering, a welcoming hallway with a storage cupboard leads to the impressive open-plan kitchen/living/dining area, which opens onto a private terrace with westerly views over the communal landscaped grounds. The modern kitchen features a comprehensive range of floor and eye-level units, complemented by a contrasting work surface, a full suite of integrated appliances, and a large island unit with breakfast bar seating.

Both bedrooms are generously sized doubles, with the primary bedroom benefiting from a modern fitted en-suite shower room and direct access to the terrace. The accommodation is completed by a further bathroom, comprising a WC, washbasin, and a bath with a shower over.

The property comes with one allocated, secure underground parking space and the additional benefit of a secure storage unit. Offered for sale with no forward chain.