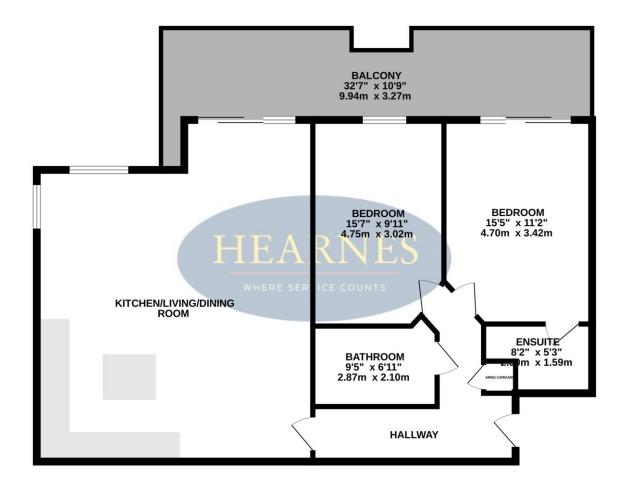

Both bedrooms are generously sized doubles, with the primary bedroom benefiting from a modern fitted en-suite shower room and direct access to the terrace. The accommodation is completed by a further bathroom, comprising a WC, washbasin, and a bath with a shower over.

The property comes with one allocated, secure underground parking space and the additional benefit of a secure storage unit. Offered for sale with no forward chain.

## FLOOR 1013 sq.ft. (94.1 sq.m.) approx.

TOTAL FLOOR AREA : 1013 sq.ft. (94.1 sq.m.) approx. Whilst every attempt has been made to ensure the accuracy of the floorplan contained here, measurements of doors, windows, comos and any outher tems are approximate and no responsibility is taken for any error, omission or mis-statement. This plan is for illustrative purposes only and should be used as such by any prospective purchaser. The services, systems and applicances shown have no been tested and no guarantee as to their operability or efficiency can be given.