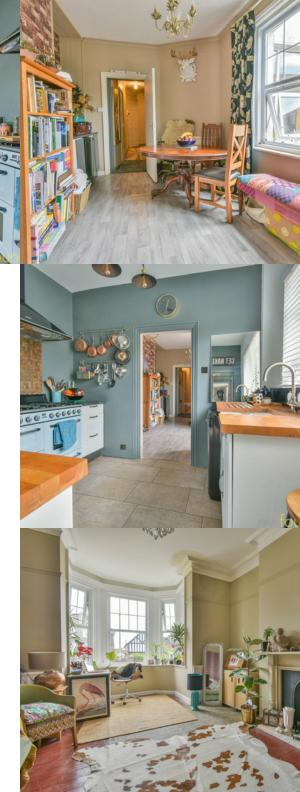

#### Living Room

20' 4" max into bay x 13' 8" (6.20m x 4.17m) With fireplace, two radiators, TV point, picture rail, ornate ceiling coving, large double glazed bay window with pleasant outlook over Bexhill United Reformed Church gardens and with sea glimpses.

#### Dining Room

14' 5" max x 8' 9" (4.39m x 2.67m) With radiator, wall mounted combination gas boiler. fitted cupboards into chimney breast recess. double glazed window.

#### Kitchen

9' 9" x 9' 3" (2.97m x 2.82m) Having been refitted with selection of shaker style white units comprising; butler sink with storage cupboard below and mixer tap and further cupboards with a mixture of solid wood wooden surfaces granite, fitted baby blue Smeg range cooker with Smeg cooker hood over, space for undercounter fridge and freezer, tiled floor, radiator, double glazed window, archway to inner lobby.