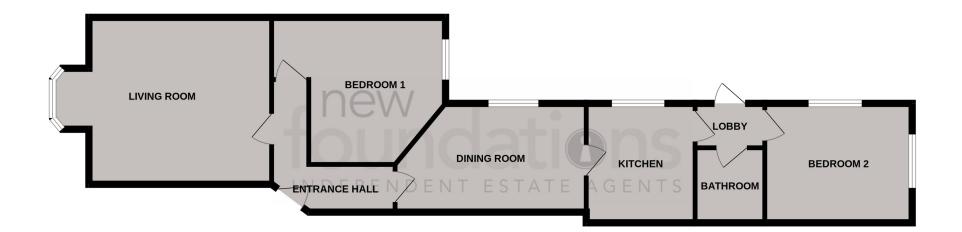

#### FEATURES

- Character Ground Floor Flat
- Two Bedrooms
- Bay Fronted Lounge
- Separate Dining Room
- Private Rear Garden

- Very Popular Location Just Off Bexhill Seafront
- Well Presented By Current Owners
- Refitted Kitchen and Bathroom
- Gas Boiler and Radiators
- Council Tax Band B

#### **Communal Entrance Hall**

Communal entrance door leading to communal entrance hall with private front door leading to private entrance hall.

## Private Entrance Hall

With security intercom phone, built in storage cupboard.

#### Living Room

20' 4" max into bay x 13' 8" (6.20m x 4.17m) With fireplace, two radiators, TV point, picture rail, ornate ceiling coving, large double glazed bay window with pleasant outlook over Bexhill United Reformed Church gardens and with sea glimpses.

# Bedroom 1

16' 9" max into door recess x 12' 6" (5.11m x 3.81m) With picture rail, radiator, double glazed window with outlook to the rear.

#### Dining Room

14' 5" max x 8' 9" (4.39m x 2.67m) With radiator, wall mounted combination gas boiler. fitted cupboards into chimney breast recess. double glazed window.

#### Kitchen

9' 9" x 9' 3" (2.97m x 2.82m) Having been refitted with selection of shaker style white units comprising; butler sink with storage cupboard below and mixer tap and further cupboards with a mixture of solid wood wooden surfaces granite, fitted baby blue Smeg range cooker with Smeg cooker hood over, space for undercounter fridge and freezer, tiled floor, radiator, double glazed window, archway to inner lobby.

# Inner Lobby

With tiled floor, double glazed door with double glazed windows to either side leading onto the rear garden.

## Bathroom

Having been refitted with a Victorian style suite comprising; roll top bath with mixer tap and shower over, pedestal wash hand basin, WC, radiator and additional chrome towel rail, part tiling to walls, tiled floor, ceiling spotlighting, extractor fan.

#### Bedroom 2

12' 10" x 9' 11" (3.91m x 3.02m) With radiator, two double glazed windows overlooking the rear garden.