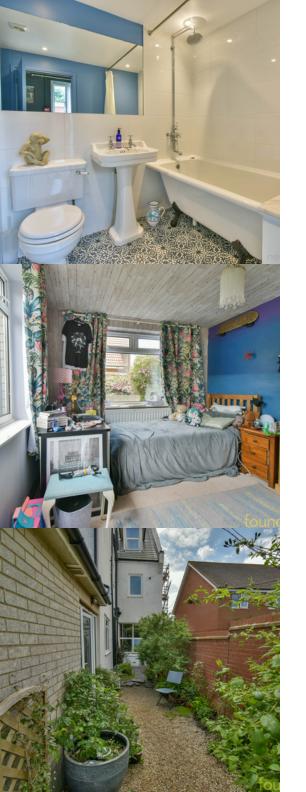

# Bedroom 1

16' 9" max into door recess x 12' 6" (5.11m x 3.81m) With picture rail, radiator, double glazed window with outlook to the rear.

## Bathroom

Having been refitted with a Victorian style suite comprising; roll top bath with mixer tap and shower over, pedestal wash hand basin, WC, radiator and additional chrome towel rail, part tiling to walls, tiled floor, ceiling spotlighting, extractor fan.

#### Bedroom 2

12' 10" x 9' 11" (3.91m x 3.02m) With radiator, two double glazed windows overlooking the rear garden.

#### Outside

There is an L shaped private rear courtyard garden, with outside tap, fenced all round with an area of gravel, further area of patio and a smaller area laid to slate.