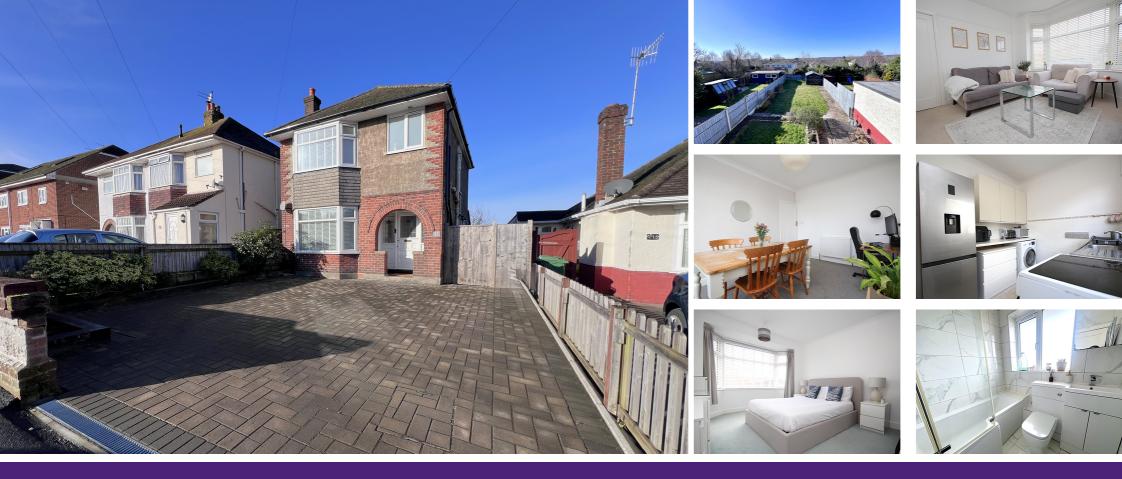

## 17 Old Farm Road, Oakdale, Poole, Dorset BH15 3LL

\*\* GUIDE PRICE £400,000 - £410,000 \*\* NO FORWARD CHAIN \*\* This superb three bedroom detached house is conveniently situated in residential cul-de-sac in the heart of Oakdale within close proximity of local shops, schools, parks and amenities. This neat and tidy property has been well maintained by the current owner and viewing is a must to appreciate not only its quiet location but also the good sized accommodation on offer, which comprises: lounge, kitchen, dining room, two double bedrooms, single bedroom and stylish bathroom. Externally the property boasts a 70' Westerly aspect garden with vast lawned area and sun patio which gives access to separate cloakroom and garden store. To the front there is a brick paved driveway (2020) providing ample off road parking. Further features of this ideal family home include; new boiler (2020, still in warranty), new gutters and soffits (2024), new airbricks around the entire property, new bathroom and bathroom window (2024) and replastered lounge, dining room, bedrooms one and three to name but a few. NB: Planning approved for wrap around 2 storey extension, plans attached. Building regulation drawings and full structural calculation drawings are available on request. CGI walkaround available on request. Planning

## ANTHONY DAVID&

1ST FLOOR 450 sq.ft. (41.8 sq.m.) approx.

Entrance Hall 3.86m x 2.39m (12' 8" x 7' 10") max Lounge 4.08m x 3.44m (13' 5" x 11' 3") Kitchen 2.97m x 2.37m (9' 9" x 7' 9") Dining Room 3.92m x 3.03m (12' 10" x 9' 11") Landing 2.66m x 2.39m (8' 9" x 7' 10") max Bedroom One 4.24m x 3.49m (13' 11" x 11' 5") Bedroom Two 3.96m x 3.03m (13' 0" x 9' 11") Bedroom Three 2.97m x 2.40m (9' 9" x 7' 10") Bathroom 1.91m x 1.77m (6' 3" x 5' 10") Garden 21m Westerly aspect Driveway Ample off road parking Council Tax Band C