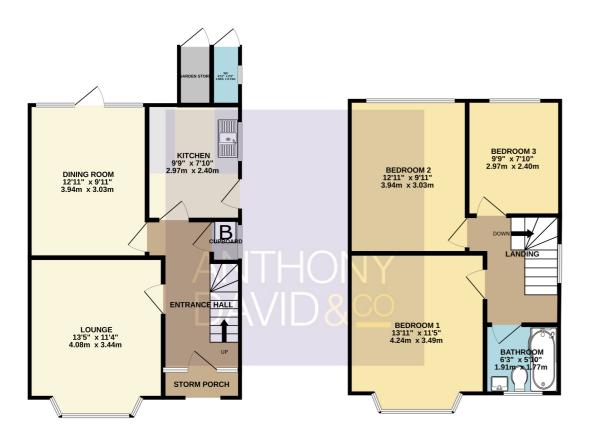

## ANTHONY DAVID&

1ST FLOOR 450 sq.ft. (41.8 sq.m.) approx.

Entrance Hall 3.86m x 2.39m (12' 8" x 7' 10") max Lounge 4.08m x 3.44m (13' 5" x 11' 3") Kitchen 2.97m x 2.37m (9' 9" x 7' 9") Dining Room 3.92m x 3.03m (12' 10" x 9' 11") Landing 2.66m x 2.39m (8' 9" x 7' 10") max Bedroom One 4.24m x 3.49m (13' 11" x 11' 5") Bedroom Two 3.96m x 3.03m (13' 0" x 9' 11") Bedroom Three 2.97m x 2.40m (9' 9" x 7' 10") Bathroom 1.91m x 1.77m (6' 3" x 5' 10") Garden 21m Westerly aspect Driveway Ample off road parking Council Tax Band C

TOTALFLOOR AREA: 928 sq.ft. (86.2 sq.m.) approx. While every attempt has been made to ensure the accuracy of the foorphan contained here, measurements of doors, windows, noone and any other lems are approximate and no responsibility is taken for any error, omission or mis-attempt. This plan is for illustrative proprises only and should be used as such by any prospective purchaser. The service, systems and appliances shown have not been tested and no guarante as to the Made with Meropics C6205.