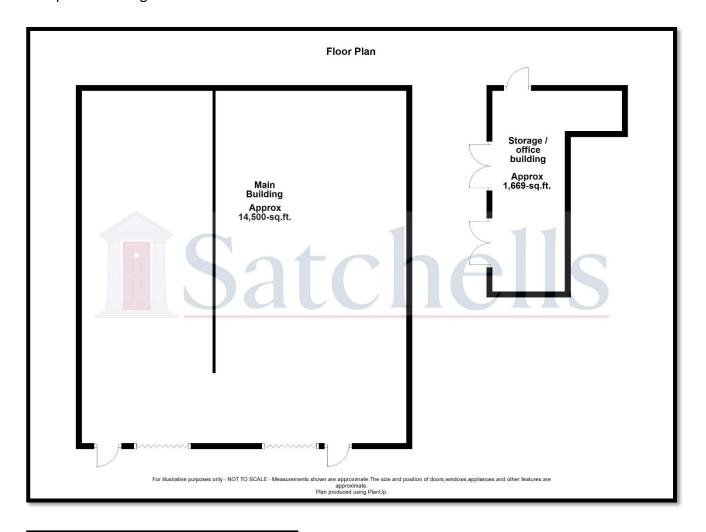

- Main building approximately 14,500 sq. ft.
- Additional building storage / office approximately 1,669 sq. ft.
- Concrete apron to the front
- Access between 7am and 7pm Monday to Saturday

Use: B1 (now E) light industrial.