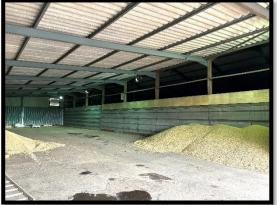

#### In Brief:

A spacious commercial unit situated in a quiet rural location, on the southern outskirts of Bedford, with access from Cardington and Cotton End. Former agricultural grain storage and associated service building. Principle buildings are of iron portal framed construction, with asbestos/fibre cement sheeting, level concrete floor, and roller shutter door access. The service building is suitable for use for ancillary storage or office — subject to refurbishment. As the former use is agricultural, a similar low-impact storage activity would suit. Planning requirements would need to be investigated for any significant change or use of activities.

- Main building approximately 14,500 sq. ft.
- Additional building storage / office approximately 1,669 sq. ft.
- Concrete apron to the front
- Access between 7am and 7pm Monday to Saturday

Use: B1 (now E) light industrial.