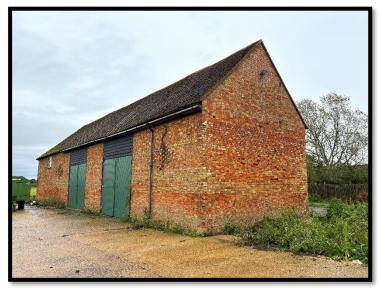

#### In Brief:

A spacious commercial unit situated in a quiet rural location, on the southern outskirts of Bedford, with access from Cardington and Cotton End. Former agricultural grain storage and associated service building. Principle buildings are of iron portal framed construction, with asbestos/fibre cement sheeting, level concrete floor, and roller shutter door access. The service building is suitable for use for ancillary storage or office — subject to refurbishment. As the former use is agricultural, a similar low-impact storage activity would suit. Planning requirements would need to be investigated for any significant change or use of activities.

- Main building approximately 14,500 sq. ft.
- Additional building storage / office approximately 1,669 sq. ft.
- Concrete apron to the front
- Access between 7am and 7pm Monday to Saturday

Use: B1 (now E) light industrial.