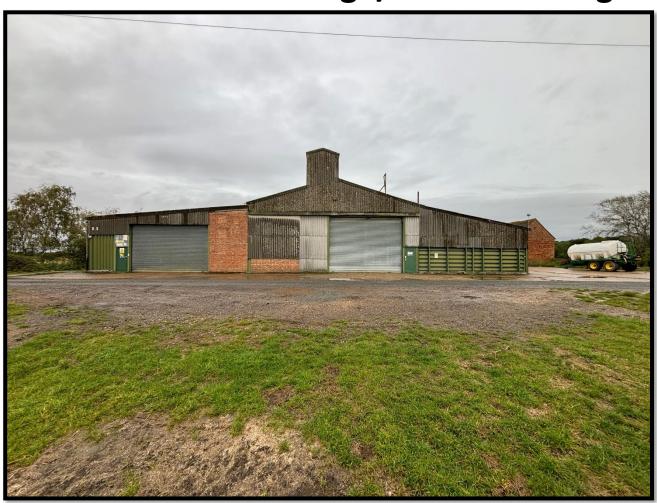

# Commercial building with potential to add additional storage/office building

## The Old Grain Store, **Exeter Wood Farm, Wood Lane,** Cotton End, Bedfordshire MK45 3AS

#### In Brief:

A spacious commercial unit situated in a quiet rural location, on the southern outskirts of Bedford, with access from Cardington and Cotton End. Former agricultural grain storage and associated service building. Principle buildings are of iron portal framed construction, with asbestos/fibre cement sheeting, level concrete floor, and roller shutter door access. The service building is suitable for use for ancillary storage or office — subject to refurbishment. As the former use is agricultural, a similar low-impact storage activity would suit. Planning requirements would need to be investigated for any significant change or use of activities.

- Main building approximately 14,500 sq. ft.
- Additional building storage / office approximately 1,669 sq. ft.
- Concrete apron to the front
- Access between 7am and 7pm Monday to Saturday

Use: B1 (now E) light industrial.