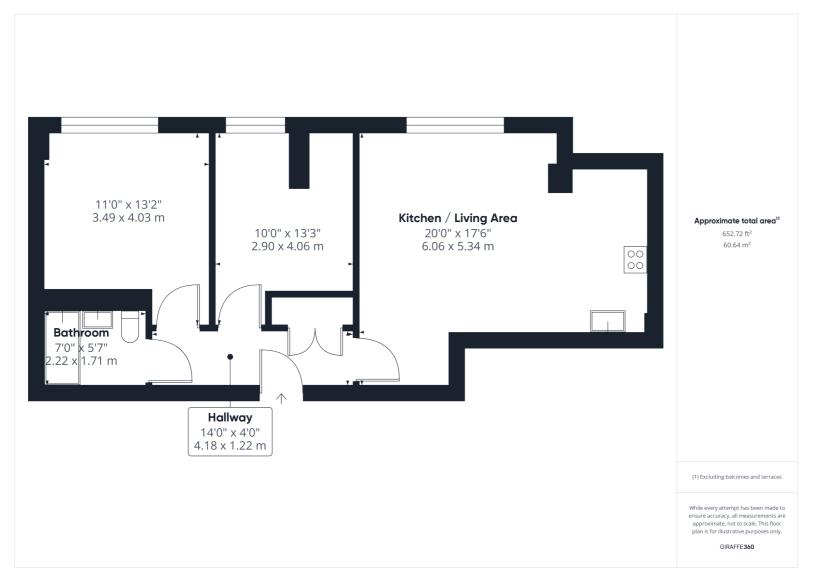

The development consists of three 1 bedroom apartments and five 2 bedroom apartments, each with a 10 year Build Zone warranty, Fibre BT/Sky ready, electric heating with WiFi radiators. The 2 bedroom apartments also come with their own parking space.

Lease details

Lease: 999 years

Service charge: £1,800 per annum

Hitchin is a charming medieval market town and has many fine Tudor and Georgian buildings, particularly around the market square. Near to the market square stands the large medieval parish church of St Mary. The town provides good shopping as well as a swimming pool, football team, two theatres, a wide variety of restaurants and pubs and highly regarded girls and boys schools. There is also a mainline railway station providing direct access to Kings Cross and Cambridge.