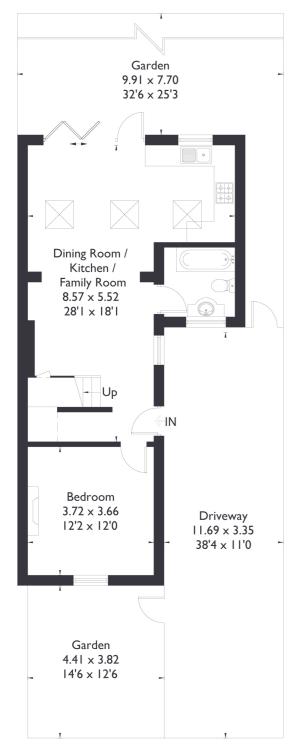

### Broomfield Place, W13

Approximate Floor Area = 88.1 sq m / 948 sq ft

Ground Floor

### FEATURES

Three Bedrooms

Two Bathrooms

Open Plan Kicthen/Living

Off Street Parking Available For Two Cars

West Ealing Amenities

West Ealing Station

Potential To Extend Side (STPP)

## Broomfield Place, W13

On the ground floor, you'll also find a well sized bathroom. Upstairs offers two double bedrooms and a stylish shower room.

This home further benefits from a private driveway with space for two cars. Conveniently located, you're within easy reach of West Ealing station and amenities, Ealing Broadway's vibrant shops and transport links, and just a short walk from Northfields' popular high street. An ideal choice for those looking to upsize or move into this desirable area. EPC Rating D.