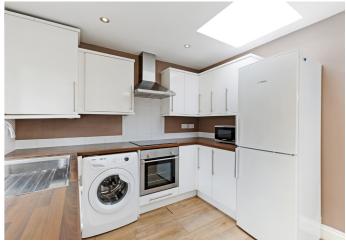

# Broomfield Place, W13 £850,000

Welcome to this delightful two/ can be three bedroom home, ideally situated in a prime West Ealing location, tucked just behind a charming church.

The a spacious open-plan kitchen and living area with large doors that open onto a generous sun-filled garden perfect for relaxing or entertaining.

### FEATURES

Three Bedrooms

Two Bathrooms

Open Plan Kicthen/Living

Off Street Parking Available For Two Cars

West Ealing Amenities

West Ealing Station

Potential To Extend Side (STPP)