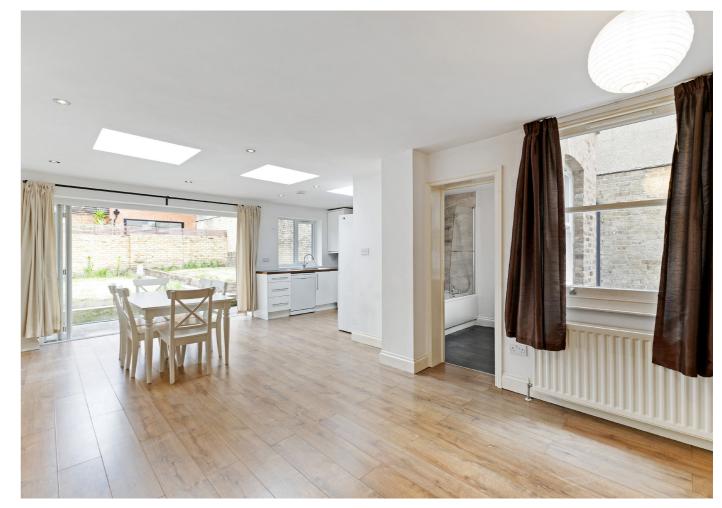

# Broomfield Place, W13 £850,000

Welcome to this delightful two/ can be three bedroom home, ideally situated in a prime West Ealing location, tucked just behind a charming church.

The a spacious open-plan kitchen and living area with large doors that open onto a generous sun-filled garden perfect for relaxing or entertaining.

### FEATURES

Three Bedrooms

Two Bathrooms

Open Plan Kicthen/Living

Off Street Parking Available For Two Cars

West Ealing Amenities

West Ealing Station

Potential To Extend Side (STPP)

## Broomfield Place, W13

On the ground floor, you'll also find a well sized bathroom. Upstairs offers two double bedrooms and a stylish shower room.

This home further benefits from a private driveway with space for two cars. Conveniently located, you're within easy reach of West Ealing station and amenities, Ealing Broadway's vibrant shops and transport links, and just a short walk from Northfields' popular high street. An ideal choice for those looking to upsize or move into this desirable area. EPC Rating D.