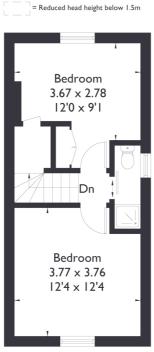

### FEATURES

Three Bedrooms

Two Bathrooms

Open Plan Kicthen/Living

Off Street Parking Available For Two Cars

West Ealing Amenities

West Ealing Station

Potential To Extend Side (STPP)

## Broomfield Place, W13

On the ground floor, you'll also find a well sized bathroom. Upstairs offers two double bedrooms and a stylish shower room.

This home further benefits from a private driveway with space for two cars. Conveniently located, you're within easy reach of West Ealing station and amenities, Ealing Broadway's vibrant shops and transport links, and just a short walk from Northfields' popular high street. An ideal choice for those looking to upsize or move into this desirable area. EPC Rating D.