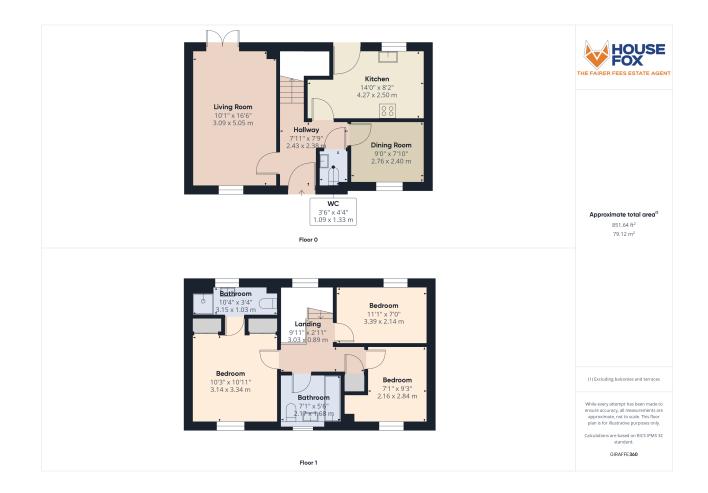

## **Entrance Hall**

Doors to all downstairs rooms, radiator and stairs rising to first floor landing.

# Living Room

10' 1" x 16' 6" (3.07m x 5.03m) UPVC double glazed french doors to rear garden, UPVC double glazed window to front aspect, radiator.

# **Dining Room**

9' 0" x 7' 10" (2.74m x 2.39m) UPVC double glazed window to front aspect, radiator.

# **Downstairs Cloakroom**

Low level Wc, wash hand basin and radiator.

#### Kitchen

14' 0" x 8' 2" (4.27m x 2.49m) UPVC double glazed door to rear aspect, UPVC double glazed window to rear aspect, range of wall and base units inset sink and drainer with mixer taps over, space for fridge freezer, space and plumbing for washing machine, integrated hob and over, storage cupboard and radiator.

# Bedroom One

10' 3" x 10' 11" (3.12m x 3.33m) UPVC double glazed windows to front aspect, two built in wardrobes and radiator, door to;

# En Suite

UPVC double glazed obscure window to rear aspect, fully enclosed shower cubicle with shower attachment, low level WC, wash hand basin and radiator.

# **Bedroom Two**

11' 1" x 7' 0" (3.38m x 2.13m) UPVC double glazed window to rear aspect, radiator.

### **Bedroom Three**

7' 1" x 9' 3" (2.16m x 2.82m) UPVC double glazed window to front aspect, radiator.

### Bathroom

7' 1" x 5' 6" (2.16m x 1.68m) UPVC double glazed window to front aspect, low level WC, wash hand basin and panelled bath with shower screen and shower over, heated towel rail.