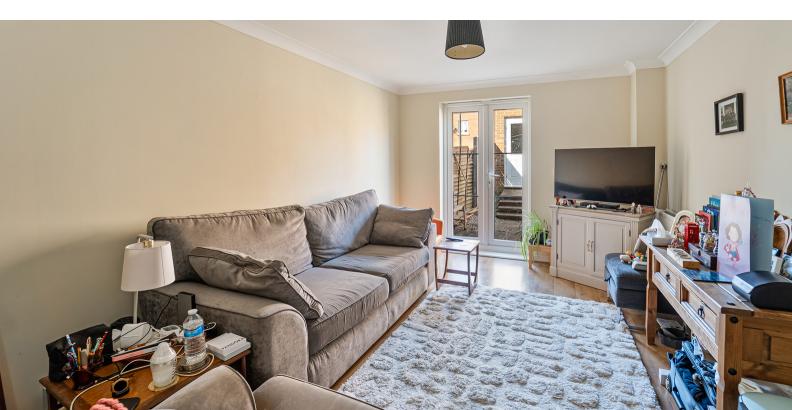

# Living Room

10' 1" x 16' 6" (3.07m x 5.03m) UPVC double glazed french doors to rear garden, UPVC double glazed window to front aspect, radiator.