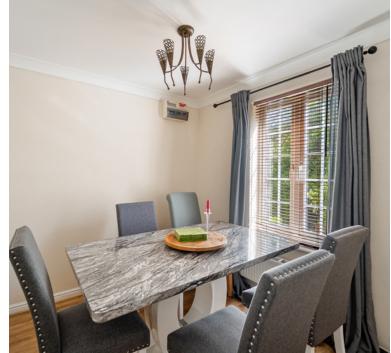

# **Dining Room**

9' 0" x 7' 10" (2.74m x 2.39m) UPVC double glazed window to front aspect, radiator.