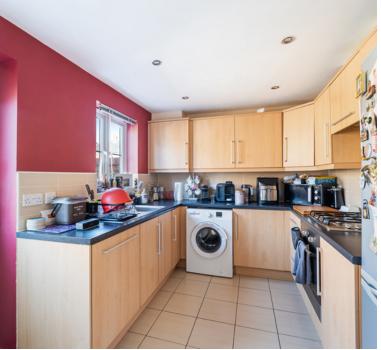

#### Kitchen

14' 0" x 8' 2" (4.27m x 2.49m) UPVC double glazed door to rear aspect, UPVC double glazed window to rear aspect, range of wall and base units inset sink and drainer with mixer taps over, space for fridge freezer, space and plumbing for washing machine, integrated hob and over, storage cupboard and radiator.