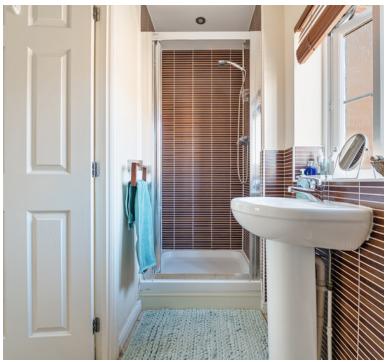

# En Suite

UPVC double glazed obscure window to rear aspect, fully enclosed shower cubicle with shower attachment, low level WC, wash hand basin and radiator.

### Bathroom

7' 1" x 5' 6" (2.16m x 1.68m) UPVC double glazed window to front aspect, low level WC, wash hand basin and panelled bath with shower screen and shower over, heated towel rail.