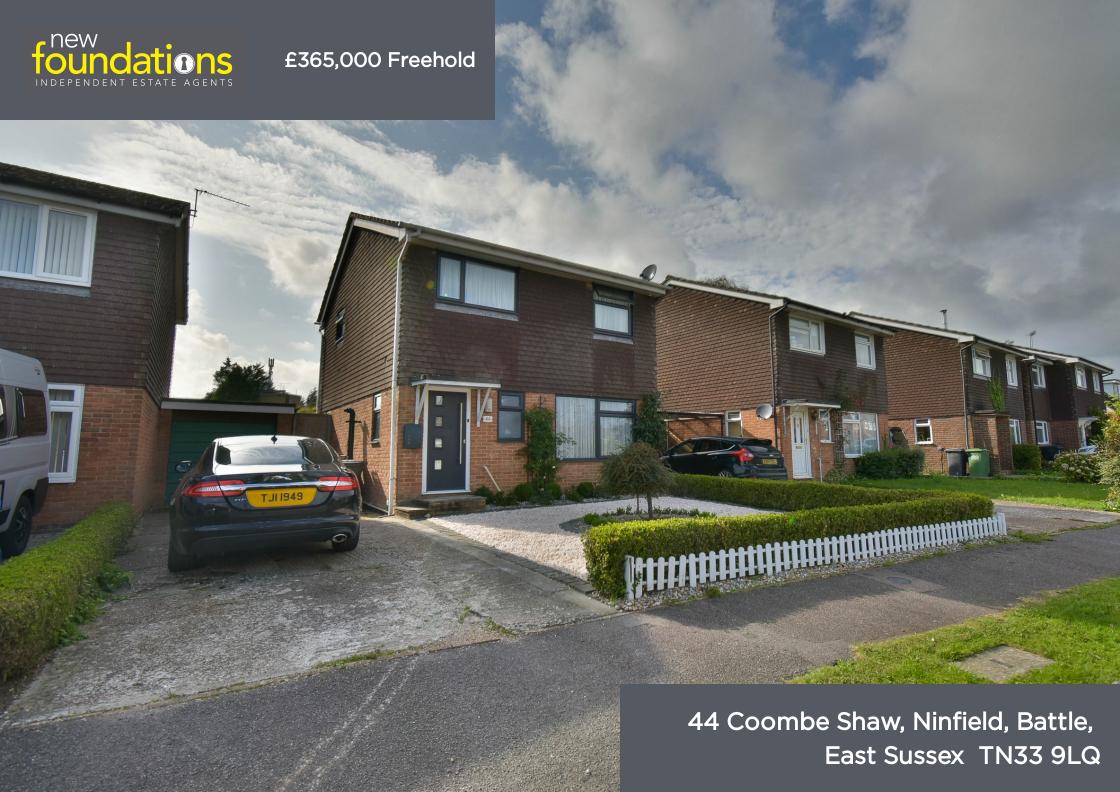

# PROPERTY DESCRIPTION

A Stunning 3 bedroom detached house set within the sought after village of Ninfield which is within a short drive of the popular market town of Battle and seaside town of Bexhill, both of which are just under five miles away. The home now boasts a refitted kitchen with full length bi-fold doors, refitted shower room, charming garden, driveway and garage. The property also benefits from having PV panels fitted to the roof. EPC - B.

## Outside

To front of the property the gardens are laid to gravel with hedging and centre display, driveway providing off road parking and leading to a single garage

To the rear of the property that is a full-length sandstone patio, area of lawn, well-kept gardens with flower and shrub borders, timber pagoda, courtesy door to the garage. The hot tub will also be included in the sale.