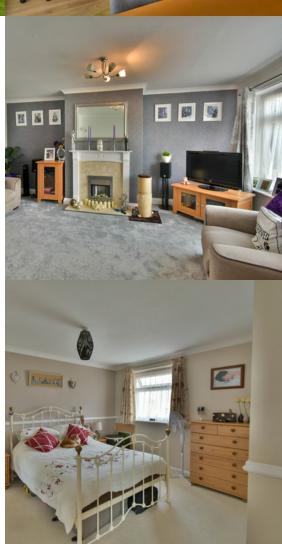

# Sitting Room

 $16' \, 5'' \, \times \, 13' \, 1'' \, (5.00 \, \text{m} \, \times \, 3.99 \, \text{m})$  Double glazed window overlooking the front of the property, two radiators, television point, feature fire surround with fitted electric fire, marble insert and hearth.

#### Bedroom One

13' 0" x 12' 10" into recess (3.96m x 3.91m) Double glazed window overlooking the front of the property, radiator, double built-in wardrobe, dado rail.

### **Bedroom Two**

12' 10" x 9' 10" (3.91m x 3.00m) Double glazed window overlooking the rear of the property, radiator, single built-in wardrobe.

## Bedroom Three

 $8' 8'' \times 7' 3''$  (2.64m x 2.21m) Double glazed window overlooking the front of the property, radiator.