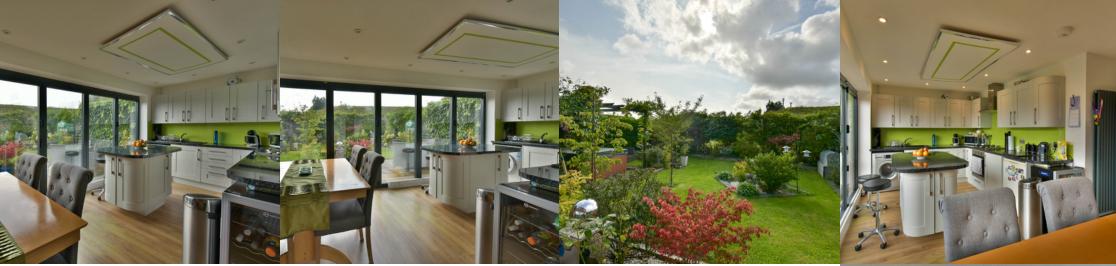

## Re-Fitted Kitchen/Breakfast Room

19' 0" x 13' 0" narrowing to 9'7" (5.79m x 3.96m) Single drainer sink unit with mixer tap and cupboard under, plumbing for washing machine, range of working surfaces with cupboards and drawers under, space for under-counter fridge, built-in four ring gas hob with electric oven under and extractor hood over, matching wall mounted cupboards, island unit with cupboards below and breakfast bar, full length bi-folding double glazed doors giving access to the patio and rear garden, breakfast area with space for table, two radiators, double glazed window.

## Outside

To front of the property the gardens are laid to gravel with hedging and centre display, driveway providing off road parking and leading to a single garage

To the rear of the property that is a full-length sandstone patio, area of lawn, well-kept gardens with flower and shrub borders, timber pagoda, courtesy door to the garage. The hot tub will also be included in the sale.