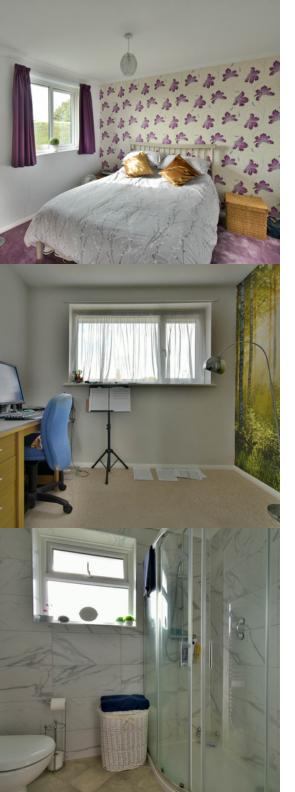

#### Bedroom One

13' 0" x 12' 10" into recess (3.96m x 3.91m) Double glazed window overlooking the front of the property, radiator, double built-in wardrobe, dado rail.

### **Bedroom Two**

12' 10" x 9' 10" (3.91m x 3.00m) Double glazed window overlooking the rear of the property, radiator, single built-in wardrobe.

## Bedroom Three

 $8' 8'' \times 7' 3''$  (2.64m x 2.21m) Double glazed window overlooking the front of the property, radiator.

## Re-Fitted Family Shower Room

Large corner shower cubicle with chrome fitments and glass screen, heated towel rail, low-level WC, wash hand, basin with mixer tap and storage cupboard under, tiled walls, double glazed, frosted window.