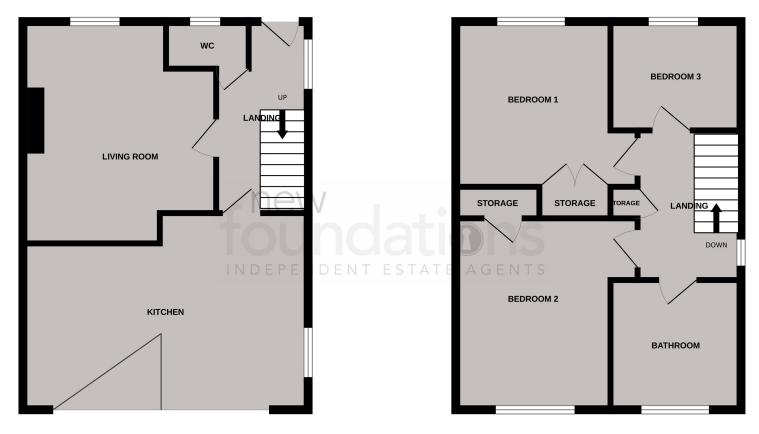

### **ROOM DESCRIPTIONS**

### Entrance Hall

Accessed via double glazed front door, radiator, under-stairs storage cupboard, telephone point, double glazed window to side.

## Ground Floor Cloakroom

Low-level WC, wash hand basin with mixer tap, cupboard under and tiled splashback, radiator, double glazed frosted window.

# Sitting Room

 $16' \, 5'' \, \times \, 13' \, 1'' \, (5.00 \, \text{m} \, \times \, 3.99 \, \text{m})$  Double glazed window overlooking the front of the property, two radiators, television point, feature fire surround with fitted electric fire, marble insert and hearth.

## Re-Fitted Kitchen/Breakfast Room

19' 0" x 13' 0" narrowing to 9'7" (5.79m x 3.96m) Single drainer sink unit with mixer tap and cupboard under, plumbing for washing machine, range of working surfaces with cupboards and drawers under, space for under-counter fridge, built-in four ring gas hob with electric oven under and extractor hood over, matching wall mounted cupboards, island unit with cupboards below and breakfast bar, full length bi-folding double glazed doors giving access to the patio and rear garden, breakfast area with space for table, two radiators, double glazed window.

# Landing

Access to loft space, double glazed window, built-in airing cupboard with radiator.

#### Bedroom One

13' 0" x 12' 10" into recess (3.96m x 3.91m) Double glazed window overlooking the front of the property, radiator, double built-in wardrobe, dado rail.

### **Bedroom Two**

12' 10" x 9' 10" (3.91m x 3.00m) Double glazed window overlooking the rear of the property, radiator, single built-in wardrobe.

## Bedroom Three

 $8' 8'' \times 7' 3''$  (2.64m x 2.21m) Double glazed window overlooking the front of the property, radiator.

## Re-Fitted Family Shower Room

Large corner shower cubicle with chrome fitments and glass screen, heated towel rail, low-level WC, wash hand, basin with mixer tap and storage cupboard under, tiled walls, double glazed, frosted window.

## Garage

Accessed via up and over door.

NB: The property also benefits from PV panels on the roof producing electricity, installed in 2022. GROUND FLOOR 1ST FLOOR

Whilst every attempt has been made to ensure the accuracy of the floorplan contained here, measurements of doors, windows, rooms and any other items are approximate and no responsibility is taken for any error, omission or mis-statement. This plan is for illustrative purposes only and should be used as such by any prospective purchaser. The services, systems and appliances shown have not been tested and no guarantee as to their operability or efficiency can be given.