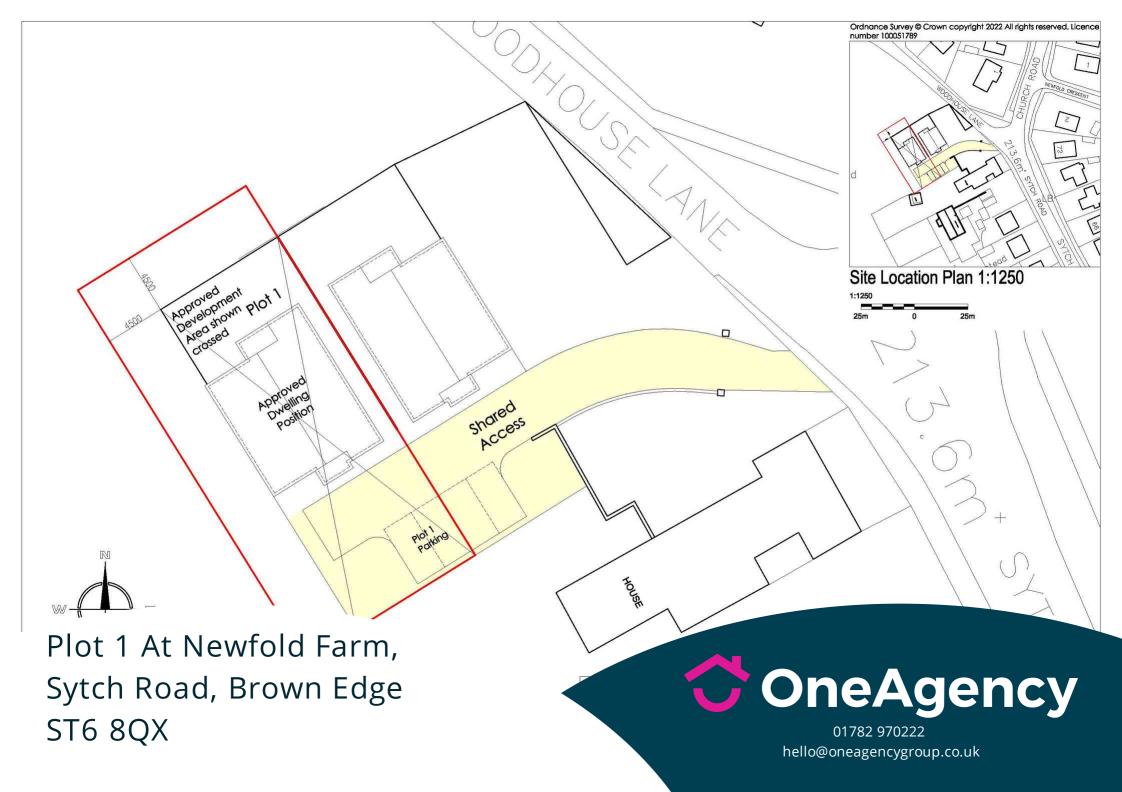

## Guide Price £150,000

A rare opportunity to acquire a building plot in Brown Edge, located in a stunning location close to open countryside. Full details of the planning permission and associated documents can be found on the planning section of Staffordshire Moorlands website by searching application number SMD/2019/0382 and application number SMD/2021/0750 for information relating to revised vehicular access.