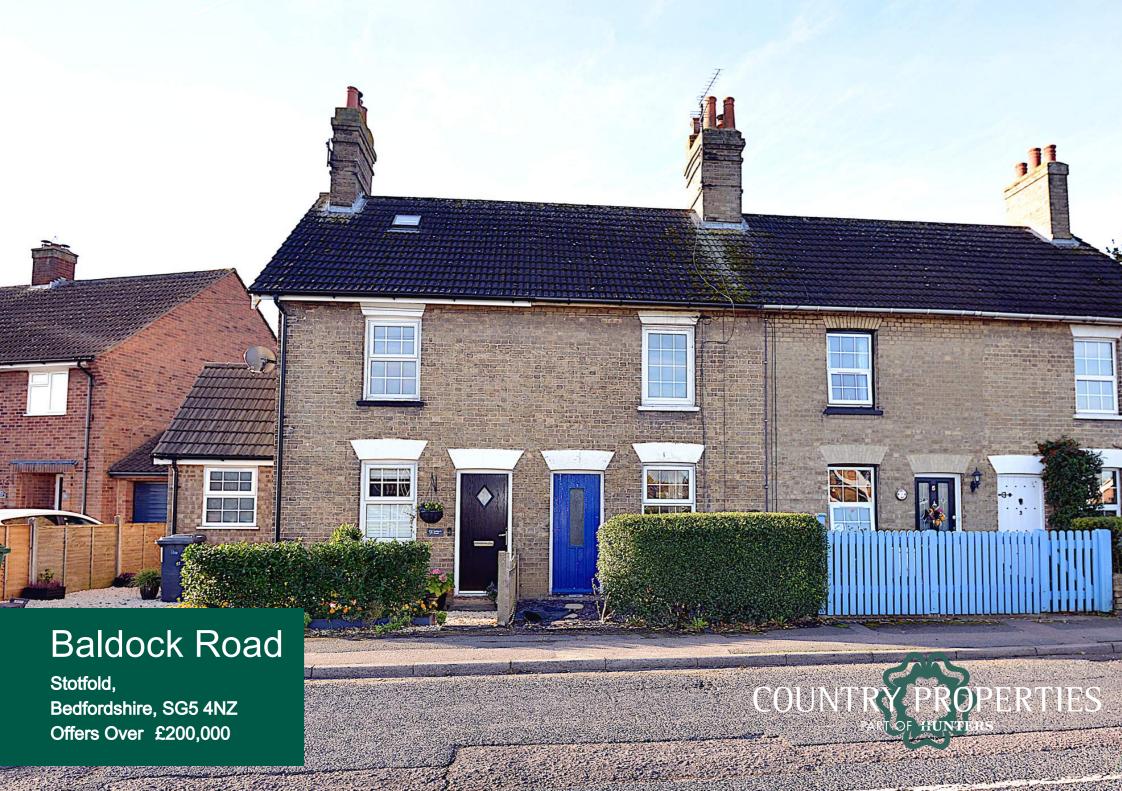

Chain Free - Renovation opportunity. This 2 bedroom character cottage is just waiting for someone to give it a new lease of life and turn it into their perfect home. It does have the basics, with double glazing and gas central heating. The ground floor is open plan and a good size, the property has a long south westerly facing rear garden with an off street parking space at the rear accessed from Murrell Lane.

- Chain free
- Terraced cottage
- Renovation opportunity
- 2 bedrooms
- South westerly facing rear garden
- Off street parking for one vehicle
- Spacious open plan ground floor accommodation
- Double glazed
- Gas central heating