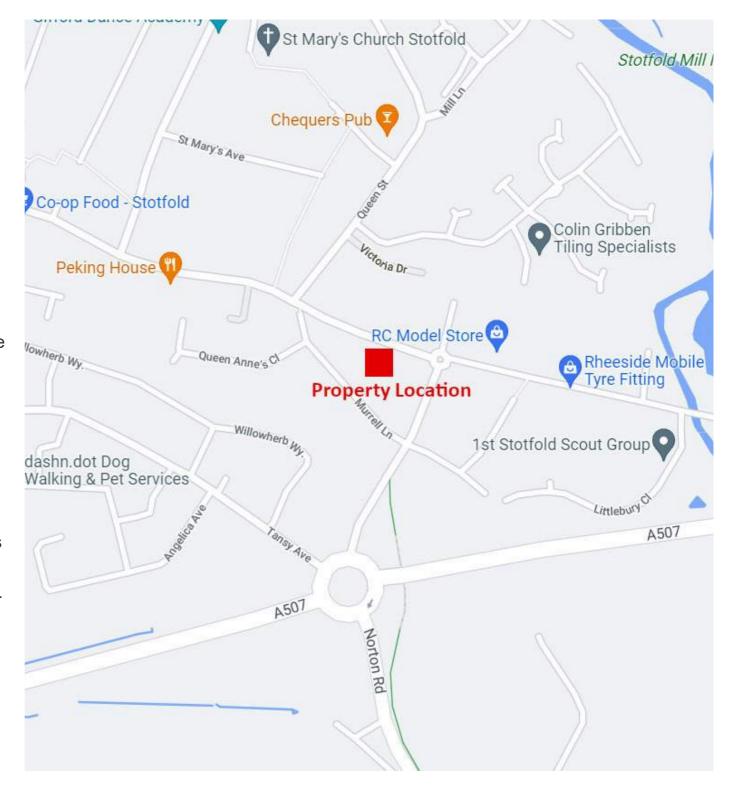

## Location

### **Stotfold**

Stotfold has a good range of local facilities including a doctor's surgery, dentist, post office and Co-op. The town is close to excellent transport links to London and Cambridge via the A1 and train stations in Arlesey and Letchworth. There are lots of lovely countryside walks nearby, including around Stotfold Mill where there is a tranquil nature reserve for peaceful days out. On the Hertfordshire border, Stotfold has good access to leisure and shopping facilities in the nearby towns of Hitchin, Letchworth and Biggleswade.