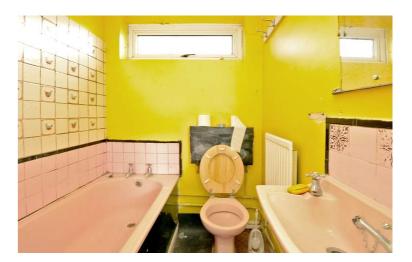

# **Room Sizes**

Living Room - 3.64m x 3.66m (11' 11" x 12' 0")

Dining Room - 2.47m x 3.66m (into cupboard) (8' 1" x 12' 0")

Kitchen - 2.21m x 2.59m (7' 3" x 8' 6")

Bathroom - 1.83m x 1.50m (6' 0" x 4' 11")