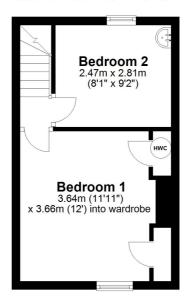

Bedroom 1 - 3.64m x 3.66m (11' 11" x 12' 0")

Bedroom 2 - 2.47m x 2.81m (8' 1" x 9' 3")

#### **Ground Floor**

Approx. 33.1 sq. metres (356.6 sq. feet)

First Floor
Approx. 22.8 sq. metres (244.9 sq. feet)

Total area: approx. 55.9 sq. metres (601.5 sq. feet)

All measurements are approximate and quoted in metric with imperial equivalents and for general guidance only and whilst every attempt has been made to ensure accuracy, they must not be relied on. The fixtures, fittings and appliances referred to have not been tested and therefore no guarantee can be given and that they are in working order. Internal photographs are reproduced for general information and it must not be inferred that any item shown is included with the property. For a free valuation, contact the numbers listed on the brochure.