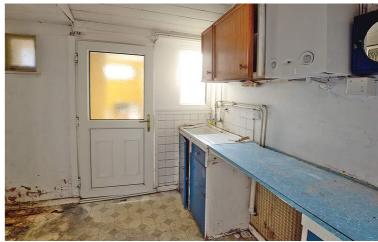

Chain Free - Renovation opportunity. This 2 bedroom character cottage is just waiting for someone to give it a new lease of life and turn it into their perfect home. It does have the basics, with double glazing and gas central heating. The ground floor is open plan and a good size, the property has a long south westerly facing rear garden with an off street parking space at the rear accessed from Murrell Lane.

# **Room Sizes**

Living Room - 3.64m x 3.66m (11' 11" x 12' 0")

Dining Room - 2.47m x 3.66m (into cupboard) (8' 1" x 12' 0")

Kitchen - 2.21m x 2.59m (7' 3" x 8' 6")

Bathroom - 1.83m x 1.50m (6' 0" x 4' 11")