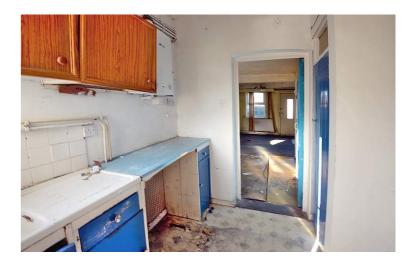

Chain Free - Renovation opportunity. This 2 bedroom character cottage is just waiting for someone to give it a new lease of life and turn it into their perfect home. It does have the basics, with double glazing and gas central heating. The ground floor is open plan and a good size, the property has a long south westerly facing rear garden with an off street parking space at the rear accessed from Murrell Lane.

# **Room Sizes**

Living Room - 3.64m x 3.66m (11' 11" x 12' 0")

Dining Room - 2.47m x 3.66m (into cupboard) (8' 1" x 12' 0")

Kitchen - 2.21m x 2.59m (7' 3" x 8' 6")

Bathroom - 1.83m x 1.50m (6' 0" x 4' 11")