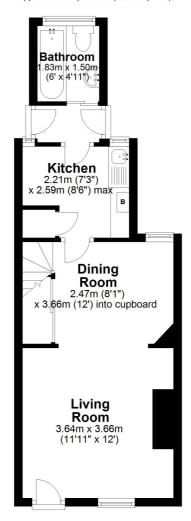

# **Room Sizes**

Living Room - 3.64m x 3.66m (11' 11" x 12' 0")

Dining Room - 2.47m x 3.66m (into cupboard) (8' 1" x 12' 0")

Kitchen - 2.21m x 2.59m (7' 3" x 8' 6")

Bathroom - 1.83m x 1.50m (6' 0" x 4' 11")

#### **Ground Floor**

Approx. 33.1 sq. metres (356.6 sq. feet)

First Floor
Approx. 22.8 sq. metres (244.9 sq. feet)

Total area: approx. 55.9 sq. metres (601.5 sq. feet)

All measurements are approximate and quoted in metric with imperial equivalents and for general guidance only and whilst every attempt has been made to ensure accuracy, they must not be relied on. The fixtures, fittings and appliances referred to have not been tested and therefore no guarantee can be given and that they are in working order. Internal photographs are reproduced for general information and it must not be inferred that any item shown is included with the property. For a free valuation, contact the numbers listed on the brochure.