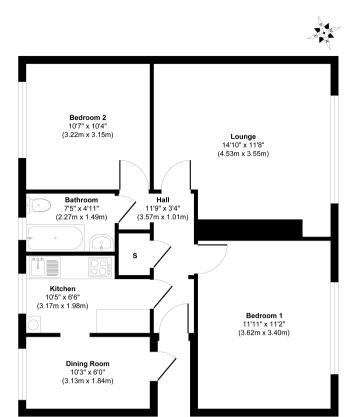

Floor Plan Approximate Floor Area 715 sq. ft (66.48 sq. m)

Approx. Gross Internal Floor Area 715 sq. ft / 66.48 sq. m