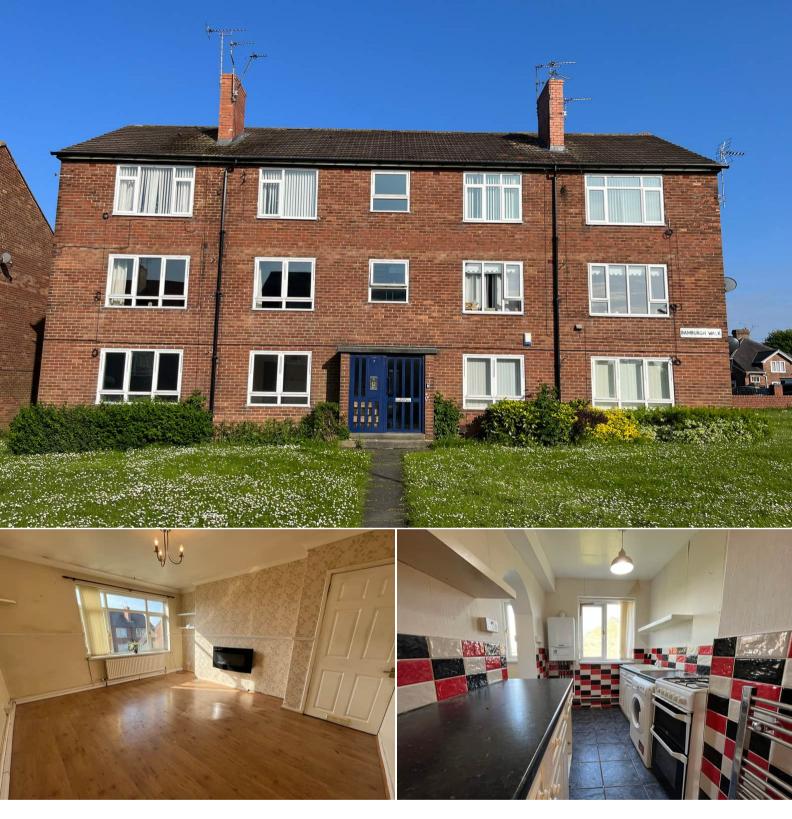

## Bamburgh Walk Newcastle upon Tyne

Bettermove are proud to welcome to the market this charming 2 bedroom top floor flat in Gosforth, available with no forward chain.

This is a leasehold property with 98 years remaining on the lease - the ground rent is £10 per year and the service charge is £250 per year. The council tax band is A.

The interior of this well presented property consists of a spacious lounge, separate fitted kitchen/diner, two double bedrooms and bathroom.

Located in the sought after area of Gosforth, the property is close to a wide range of amenities, including shops, supermarkets, restaurants, and pubs. Excellent transport connections can be found nearby Wansbeck Road Metro station, which provides quick and convenient access across Newcastle and Tyne and Wear. Additionally, the property benefits from its proximity to the A1 road, allowing for easy commuting and travel by car.