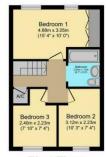

We are delighted to bring to the market this well presented three bedroom home, situated in the popular location of Monkston. The accommodation in brief comprises an entrance hall, cloakroom, kitchen, living/dining room. Upstairs there are three bedrooms and a bathroom. Outside there is front and rear gardens and a driveway leading to a single garage.

No. of the last of

First Floor

Total floor area 69.2 m² (744 sq.ft.) approx

This plan is for illustration purposes only and may not be representative of the property. Plan not to scale. Powered by PropertyBo