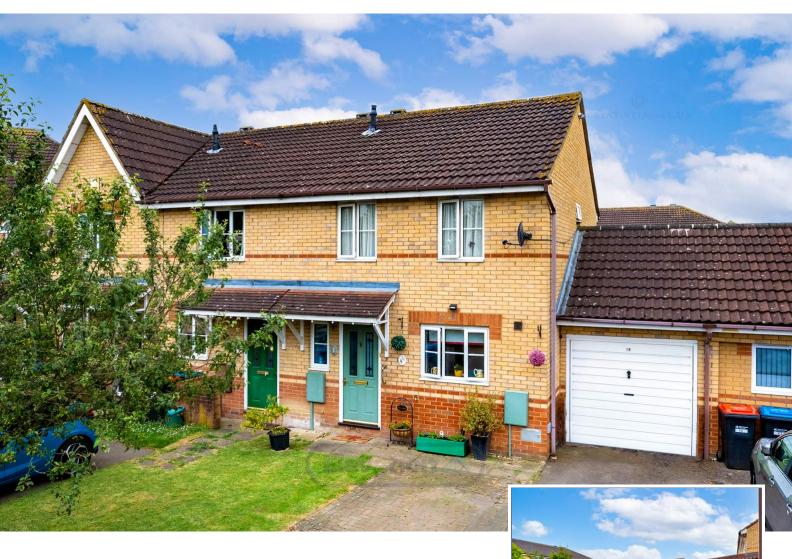

## 24 Lindisfarne Drive, Monkston, Milton Keynes, Buckinghamshire, MK10 9DB

## £350,000 Freehold

- Three bedrooms
- Garage and driveway
- Large south facing rear garden
- Desirable location
- Walking distance to local shops
- Outstanding school catchment of Oakgrove
- EPC Rating

We are delighted to bring to the market this well presented three bedroom home, situated in the popular location of Monkston. The accommodation in brief comprises an entrance hall, cloakroom, kitchen, living/dining room. Upstairs there are three bedrooms and a bathroom. Outside there is front and rear gardens and a driveway leading to a single garage.