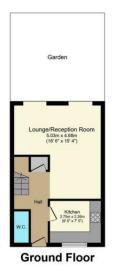

We are delighted to bring to the market this well presented three bedroom home, situated in the popular location of Monkston. The accommodation in brief comprises an entrance hall, cloakroom, kitchen, living/dining room. Upstairs there are three bedrooms and a bathroom. Outside there is front and rear gardens and a driveway leading to a single garage.

No. of the last of

First Floor

Total floor area 69.2 m² (744 sq.ft.) approx

This plan is for illustration purposes only and may not be representative of the property. Plan not to scale. Powered by PropertyBo