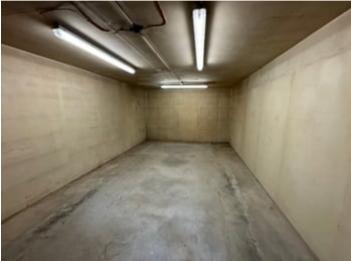

## Safe

12' 1" x 19' 9" (3.68m x 6.02m) with 7'4" ceiling height, steel door to front.