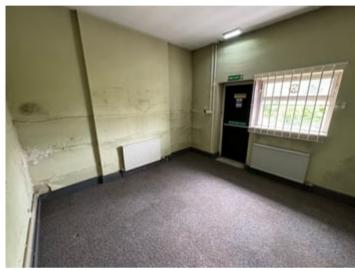

#### Rear Office

13' 2" x 12' 2" (4.01m x 3.71m) rear window and fire escape to car park and side driveway, 2 x radiator.