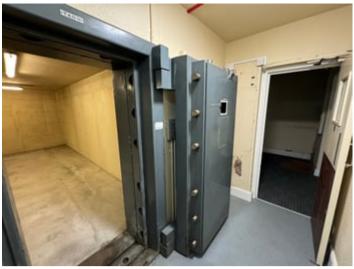

## Safe

12' 1" x 19' 9" (3.68m x 6.02m) with 7'4" ceiling height, steel door to front.