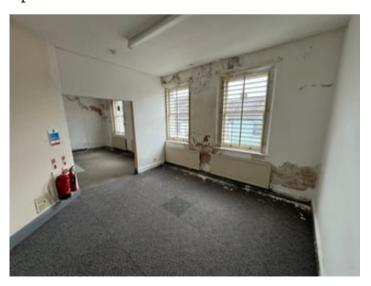

### Front Office1

16' 3" x 13' 7" (4.95m x 4.14m) 2 x window to front, 2 x radiator.