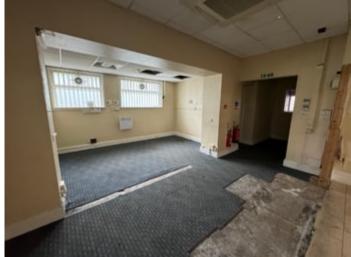

## Front Vestibule

Accessed via hardwood door with glass door into:

# **Shop Front**