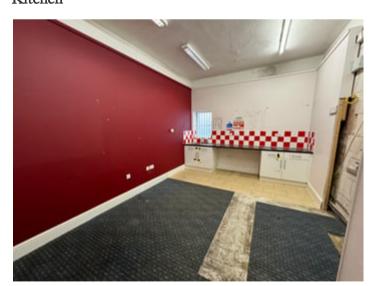

# Kitchen

16' 9" x 11' 8" (5.11m x 3.56m) with a range of white base and wall units, Formica worktop, stainless steel sink and drainer with mixer tap, tiled splashback, multiple sockets, heater, side windows.