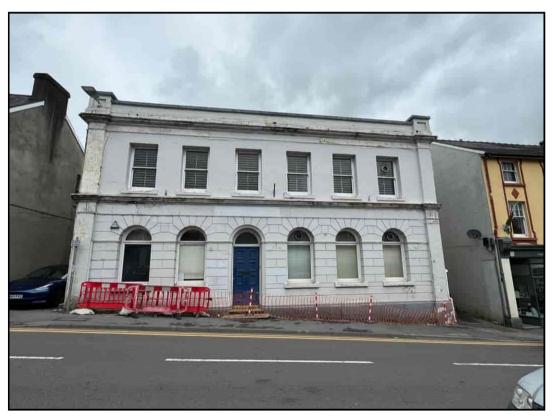

# Substantial former Bank premises. Llandeilo town centre. Carmarthenshire.

Former Barclays Bank 46 Rhosmaen Street, Llandeilo, Carmarthenshire. SA19 6HF.
£200,000

C/2313/RD

\*\* Substantial former Bank premises \*\* Suitable for a range of different uses including A1, A2, A3, B1, B2, B8 and also residential use (stc) \*\* Set within a large plot with private parking \*\* Excellent roadside frontage \*\* Prominent town centre premises \*\* Ideal apartment conversion opportunity or mixed use with commercial on ground floor (stc.) \*\* Attention investors \*\* One of the largest commercial premises on this popular town centre thoroughfare \*\*

\*\* A GREAT OPPORTUNITY NOT TO BE MISSED \*\*

The property is situated along Rhosmaen Street within Llandeilo town centre with immediate road frontage and off-road parking opportunities. Llandeilo offers a wealth of traditional high street offerings as well as popular primary and secondary schools, employment opportunities and is recognised as one of the most desirable towns in Wales. The town has excellent road connections

## **Directions**

The property is situated along Rhosmaen Street in a central position within Llandeilo town centre.