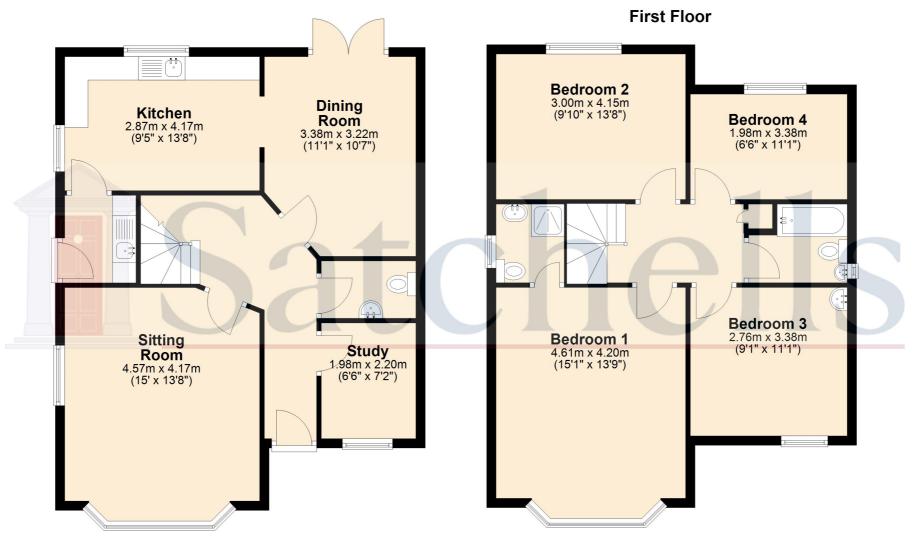

#### Ground Floor: Entrance:

Entrance via double glazed front door leading to:

#### Hall:

Large entrance hall, radiator, tiled floor, doors to:

#### Sitting Room:

Abt: 15' 0" x 13' 8" (4.57m x 4.17m) Double glazed bay window to front aspect, double glazed window to side aspect, two radiators, carpet as fitted, tv and sky points.

#### Kitchen/Family Room:

Abt: 23' 0" x 10' 7" (7.01m x 3.23m) Range of base and wall units with granite work surfaces, five ring hob, oven and extractor hood, sink and drainer unit, plumbing for washing machine, tiled floor, double glazed window to rear and side aspect, double glazed doors to garden.

#### Study:

Abt: 7' 3" x 6' 6" (2.21m x 1.98m) Double glazed window to front aspect, radiator, carpet as fitted.

#### Cloakroom:

Double glazed window to side aspect, low level WC, wash hand basin, radiator, tiled floor.

#### First Floor:

#### Landing:

Carpet as fitted, radiator, access to loft, doors to:

#### **Bedroom One:**

Abt: 15' 1" x 13' 9" (4.60m x 4.19m) Double glazed bay window to front aspect, radiator, carpet as fitted, mirrored fitted wardrobes, door to en-suite.

#### **En-Suite:**

Double glazed window to side aspect, low level WC, wash hand basin, shower cubicle, fully tiled.

#### Bedroom Two:

Abt: 9' 10" x 13' 8" (3.00m x 4.17m) Double glazed window to rear aspect, radiator, carpet as fitted.

#### **Bedroom Three:**

Abt: 9' 1" x 11' 1" (2.77m x 3.38m) Double glazed window to front aspect, radiator, carpet as fitted.

#### **Bedroom Four:**

Abt: 6' 6" x 11' 1" (1.98m x 3.38m) Double glazed window to rear aspect, radiator, carpet as fitted.

#### Bathroom:

Low level WC, pedestal wash hand basin, bath, radiator, double glazed window to side aspect.

#### **Ground Floor**

For illustrative purposes only - NOT TO SCALE - Measurements shown are approximate. The size and position of doors, windows, appliances and other features are approximate. Plan produced using PlanUp.