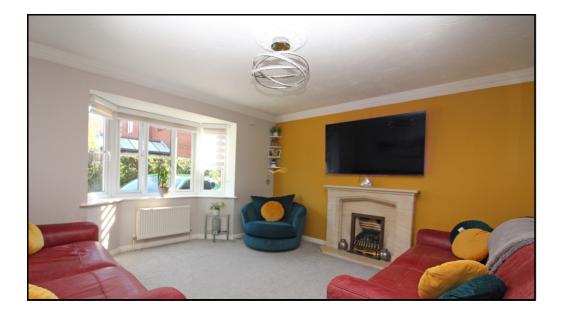

#### Sitting Room:

Abt: 15' 0" x 13' 8" (4.57m x 4.17m) Double glazed bay window to front aspect, double glazed window to side aspect, two radiators, carpet as fitted, tv and sky points.