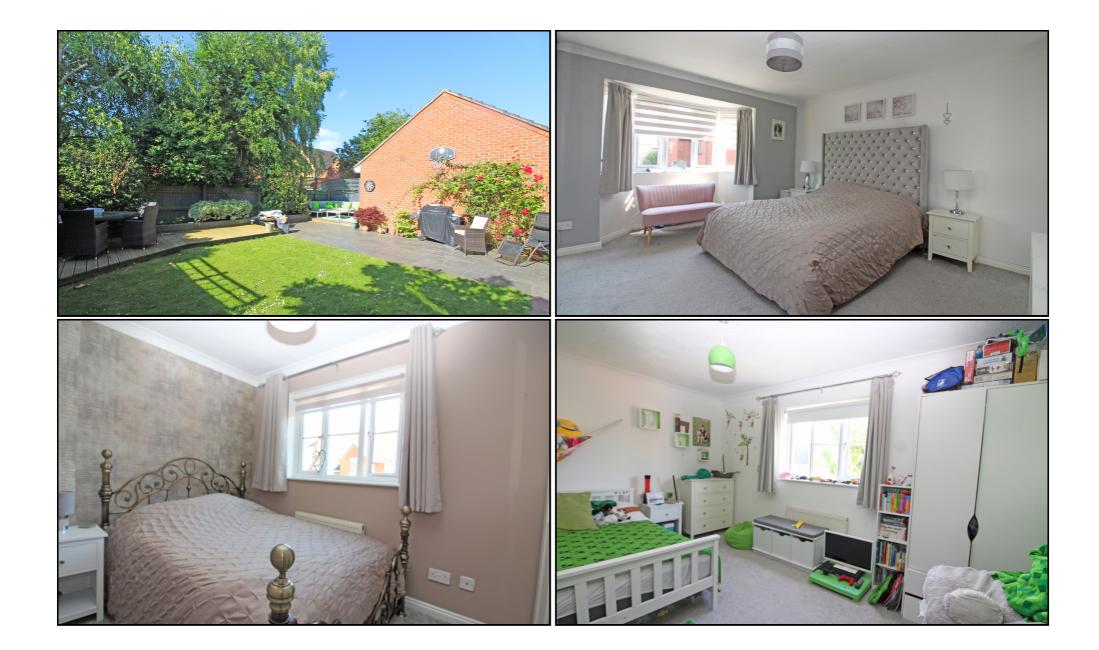

#### Sitting Room:

Abt: 15' 0" x 13' 8" (4.57m x 4.17m) Double glazed bay window to front aspect, double glazed window to side aspect, two radiators, carpet as fitted, tv and sky points.

#### **Bedroom One:**

Abt: 15' 1" x 13' 9" (4.60m x 4.19m) Double glazed bay window to front aspect, radiator, carpet as fitted, mirrored fitted wardrobes, door to en-suite.

#### Bedroom Two:

Abt: 9' 10" x 13' 8" (3.00m x 4.17m) Double glazed window to rear aspect, radiator, carpet as fitted.

#### **Bedroom Three:**

Abt: 9' 1" x 11' 1" (2.77m x 3.38m) Double glazed window to front aspect, radiator, carpet as fitted.

#### **Rear Garden:**

Large landscaped garden mainly laid to lawn with tiled patio area and two decked areas.