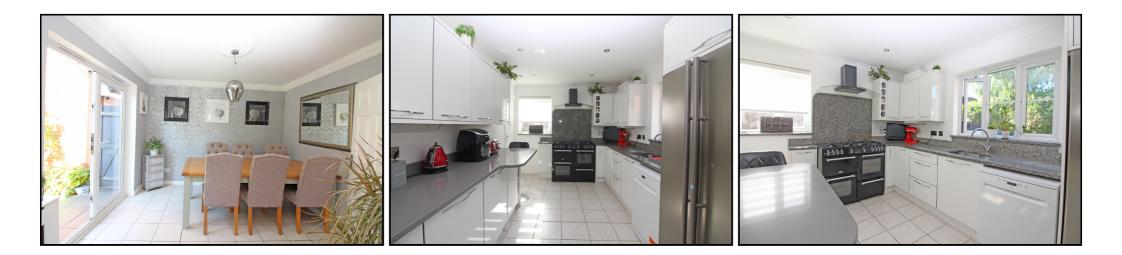

#### Kitchen/Family Room:

Abt: 23' 0" x 10' 7" (7.01m x 3.23m) Range of base and wall units with granite work surfaces, five ring hob, oven and extractor hood, sink and drainer unit, plumbing for washing machine, tiled floor, double glazed window to rear and side aspect, double glazed doors to garden.

#### **Utility Room:**

Abt: 6' 7" x 6' 7" (2.01m x 2.01m) Double glazed door to side aspect, range of wall and base units, sink and drainer unit, plumbing for washing machine, tiled floor.