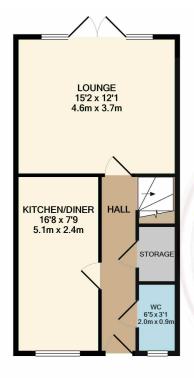

GROUND FLOOR APPROX. FLOOR AREA 444 SQ.FT. (41.3 SQ.M.)

BEDROOM 1
14'11 x 11'6
4.5m x 3.5m

EN-SUITE
6'8 x 6'1
2.0m x 1.9m

A/C

2ND FLOOR APPROX. FLOOR AREA 297 SQ.FT. (27.6 SQ.M.)

1ST FLOOR APPROX. FLOOR AREA 444 SQ.FT. (41.3 SQ.M.)

## TOTAL APPROX. FLOOR AREA 1186 SQ.FT. (110.1 SQ.M.)

Whilst every attempt has been made to ensure the accuracy of the floor plan contained here, measurements of doors, windows, rooms and any other items are approximate and no responsibility is taken for any error, omission, or mis-statement. This plan is for illustrative purposes only and should be used as such by any prospective purchaser. The services, systems and appliances shown have not been tested and no guarantee as to their operability or efficiency can be given Made with Metropix ©2020