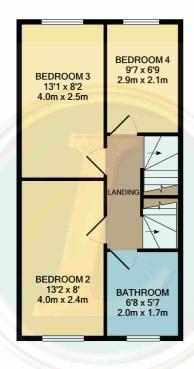

GROUND FLOOR APPROX. FLOOR AREA 444 SQ.FT. (41.3 SQ.M.)

BEDROOM 1
14'11 x 11'6
4.5m x 3.5m

EN-SUITE
6'8 x 6'1
2.0m x 1.9m

A/C

2ND FLOOR APPROX. FLOOR AREA 297 SQ.FT. (27.6 SQ.M.)

1ST FLOOR APPROX. FLOOR AREA 444 SQ.FT. (41.3 SQ.M.)

## TOTAL APPROX. FLOOR AREA 1186 SQ.FT. (110.1 SQ.M.)

Whilst every attempt has been made to ensure the accuracy of the floor plan contained here, measurements of doors, windows, rooms and any other items are approximate and no responsibility is taken for any error, omission, or mis-statement. This plan is for illustrative purposes only and should be used as such by any prospective purchaser. The services, systems and appliances shown have not been tested and no guarantee as to their operability or efficiency can be given Made with Metropix ©2020