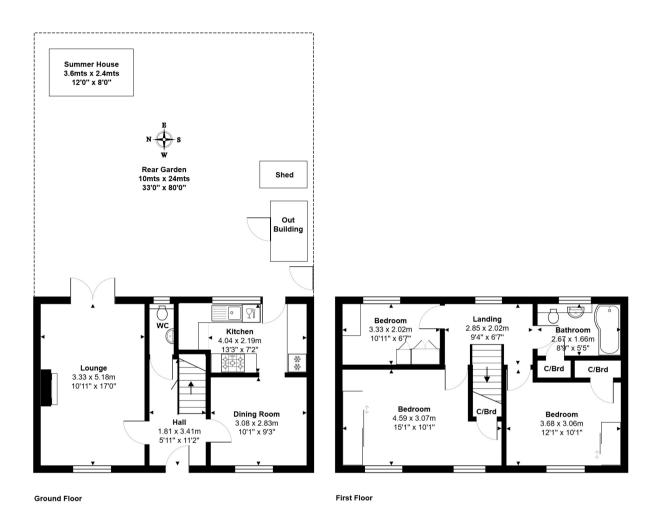

## ROOM DESCRIPTIONS

 $\label{eq:continuous} \text{Total Area: } 90.5 \text{ m}^2 \dots 974 \text{ ft}^2$  All measurements are approximate and for display purposes only.