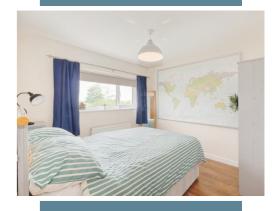

#### Room Sizes

Entrance

Living Room - 13' 10" x 10' 3"

Dining Room - 9' 8" x 7' 9"

Kitchen - 10' 1" x 8' 7"

Bedroom 2 - 10' 2" x 9' 3"

Bedroom 3 - 9' 8" x 8' 10"

Bathroom

Bedroom 1 - 15' 6" x 9' 9"

En Suite

Garage - 14' 10" x 9' 7"

Crane & Co