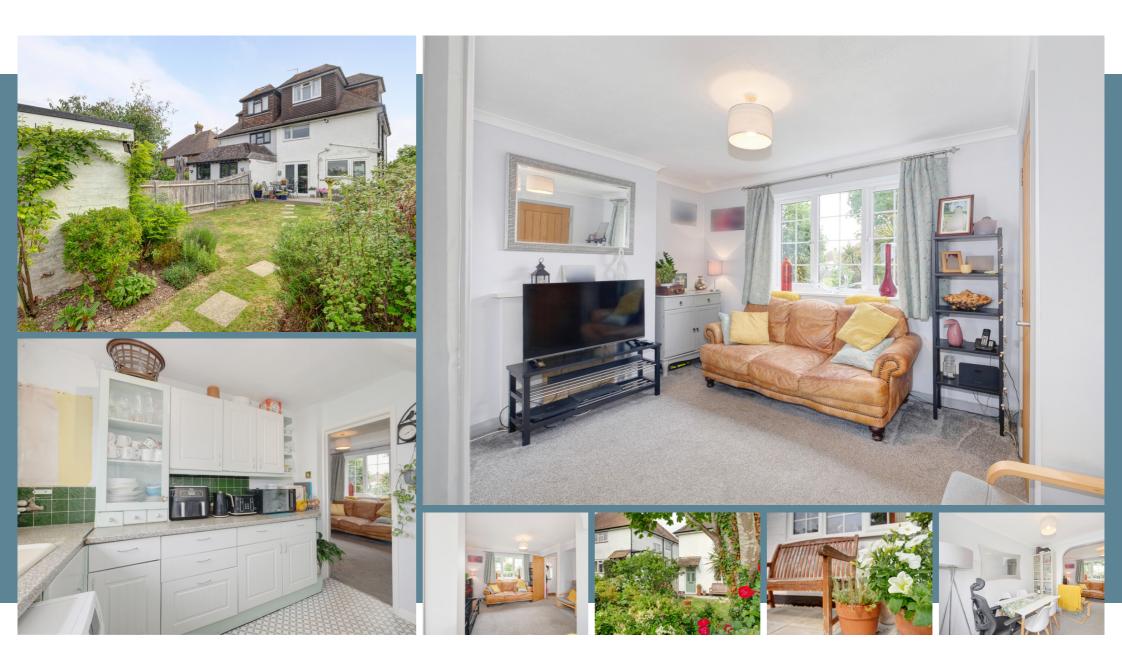

## 117 Lansdowne Drive, Hailsham, East Sussex BN27 1LR

PRICE GUIDE £325,000 - £350,000

WATCH THE FILM AND 3D TOUR and view EXPERT PHOTOGRAPHY at craneandco.co.uk (ALL PROVIDED FREE FOR ALL OUR SELLERS)

Situated in the ever popular Anglesey area of Hailsham, Lansdowne Drive is a charming three bedroom semi detached home that offers both space and flexibility for modern living. Thoughtfully laid out across three floors, this property is ideal for growing families, first time buyers or anyone looking to settle into a friendly and well connected neighbourhood. Inside, the heart of the home is the light and airy living, dining room, a comfortable space perfect for everyday living and relaxed evenings in. The separate kitchen is functional and well laid out, offering everything you need for daily cooking, while also presenting a lovely opportunity for future updates to truly make it your own. Upstairs, the first floor features two well proportioned bedrooms along with the family bathroom. On the top floor, the main bedroom offers a peaceful retreat, complete with its own en suite for added privacy and comfort. Outside, the good sized garden is ideal for weekend barbecues, playtime or simply enjoying a bit of fresh air. There's also the added bonus of additional parking at the rear, giving you both convenience and flexibility. Lansdowne Drive blends comfort with potential, all within easy reach of local schools, green spaces and amenities. A home with room to grow, and space to make your own.