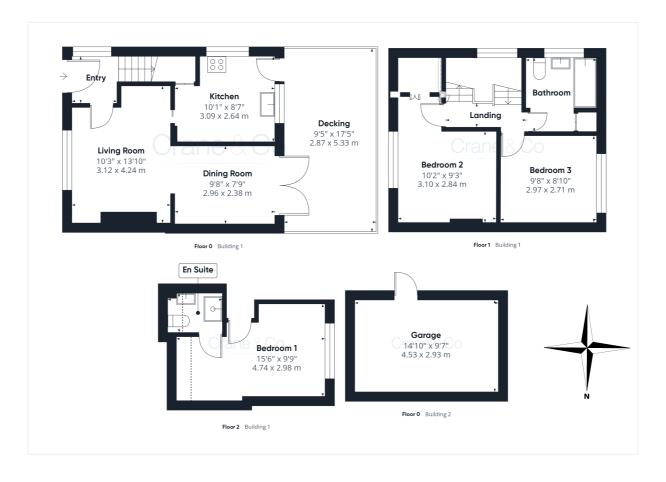

#### Room Sizes

Entrance

Living Room - 13' 10" x 10' 3"

Dining Room - 9' 8" x 7' 9"

Kitchen - 10' 1" x 8' 7"

Bedroom 2 - 10' 2" x 9' 3"

Bedroom 3 - 9' 8" x 8' 10"

Bathroom

Bedroom 1 - 15' 6" x 9' 9"

En Suite

Garage - 14' 10" x 9' 7"

Crane & Co