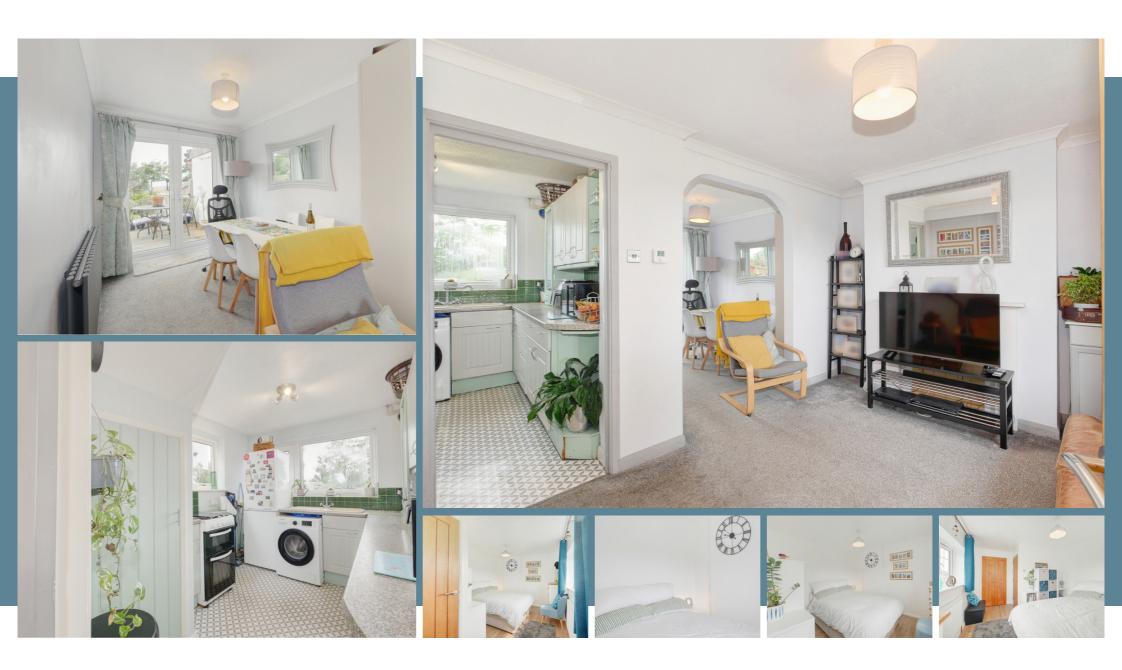

## 117 Lansdowne Drive, Hailsham, East Sussex BN27 1LR

PRICE GUIDE £325,000 - £350,000

WATCH THE FILM AND 3D TOUR and view EXPERT PHOTOGRAPHY at craneandco.co.uk (ALL PROVIDED FREE FOR ALL OUR SELLERS)

Situated in the ever popular Anglesey area of Hailsham, Lansdowne Drive is a charming three bedroom semi detached home that offers both space and flexibility for modern living. Thoughtfully laid out across three floors, this property is ideal for growing families, first time buyers or anyone looking to settle into a friendly and well connected neighbourhood. Inside, the heart of the home is the light and airy living, dining room, a comfortable space perfect for everyday living and relaxed evenings in. The separate kitchen is functional and well laid out, offering everything you need for daily cooking, while also presenting a lovely opportunity for future updates to truly make it your own. Upstairs, the first floor features two well proportioned bedrooms along with the family bathroom. On the top floor, the main bedroom offers a peaceful retreat, complete with its own en suite for added privacy and comfort. Outside, the good sized garden is ideal for weekend barbecues, playtime or simply enjoying a bit of fresh air. There's also the added bonus of additional parking at the rear, giving you both convenience and flexibility. Lansdowne Drive blends comfort with potential, all within easy reach of local schools, green spaces and amenities. A home with room to grow, and space to make your own.