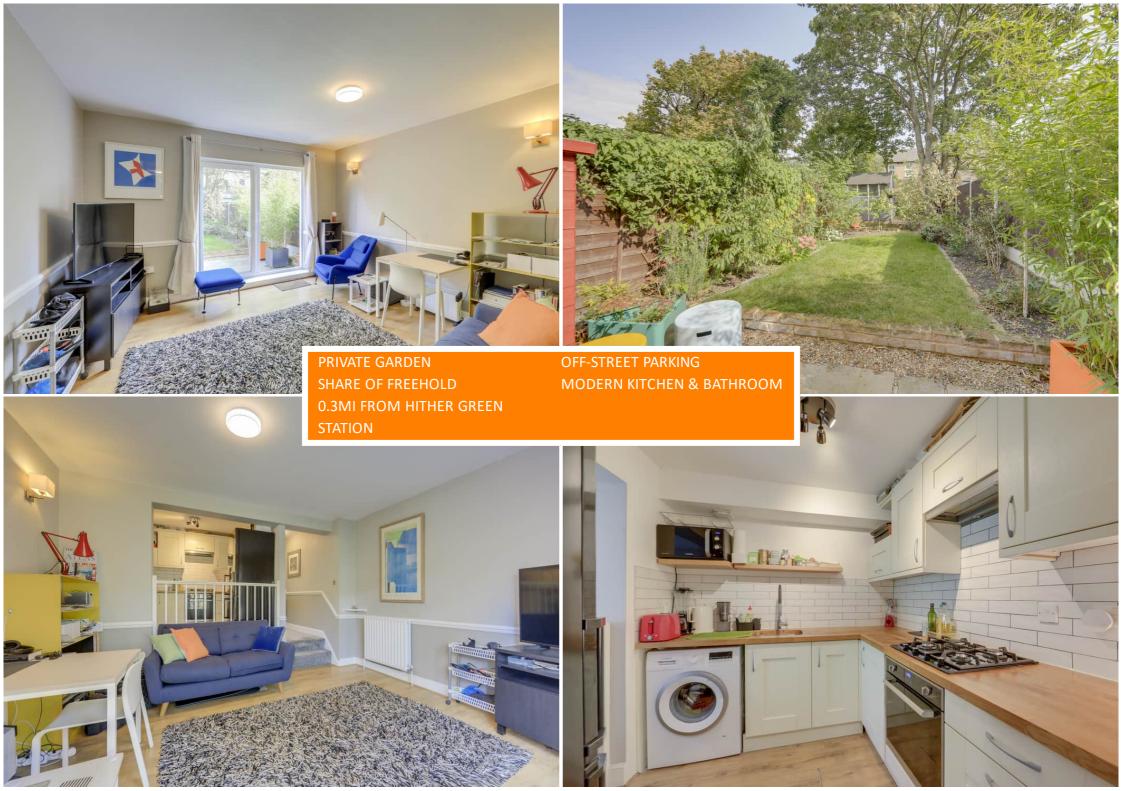

Set on the ground floor of a period conversion, this flat consists of a bright and airy lounge with sliding doors leading to the private rear garden, a modern fitted kitchen and shower room along with a bedroom, complete with fitted wardrobe.

Further benefits include off-street parking.

#### Lounge

13' 0" x 12' 5" (3.96m x 3.78m)

Double-glazed sliding door leading to the garden, radiator, laminate floor, open to the kitchen.

#### Kitchen

8' 9" x 7' 2" (2.67m x 2.18m)

Matching wall and base units with wood worktops, sunder-mount sink, tiled splash back, four ring gas hob with extractor hood, electric oven, laminate wood flooring, open to the living area.

#### **Private Garden**

Patio area leading to lawn, shed to rear.