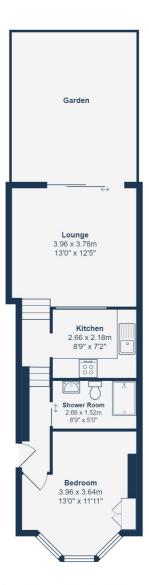

## **GROUND FLOOR**

#### Lounge

13' 0" x 12' 5" (3.96m x 3.78m)

Double-glazed sliding door leading to the garden, radiator, laminate floor, open to the kitchen.

#### Kitchen

8' 9" x 7' 2" (2.67m x 2.18m)

Matching wall and base units with wood worktops, sunder-mount sink, tiled splash back, four ring gas hob with extractor hood, electric oven, laminate wood flooring, open to the living area.

#### **Bedroom**

13' 0" x 11' 11" (3.96m x 3.63m)

Double-glazed bay window to front, radiator, wardrobe, fitted carpet.

#### **Shower Room**

8' 9" x 5' 0" (2.67m x 1.52m)

Tiled floor, tiled surround, large walk-in shower with waterfall shower head, heated towel rail, fixed wash basin, low-level WC, fitted mirror, extractor fan.

## Like what you see?

Call **020 8852 0026** or email us at **hithergreen@stanfordestates.london** to arrange a viewing or request further information

Total Area: 42.4 m<sup>2</sup> ... 456 ft<sup>2</sup> (excluding garden)