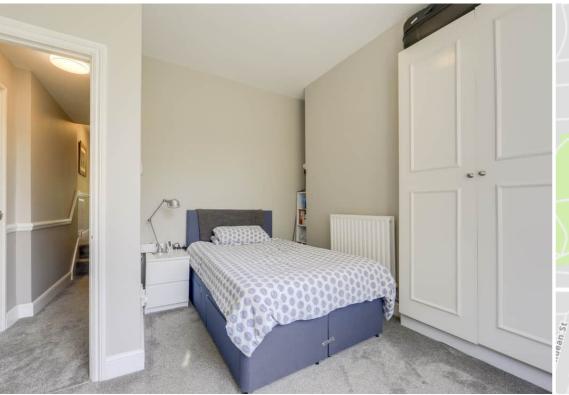

#### **Bedroom**

13' 0" x 11' 11" (3.96m x 3.63m)

Double-glazed bay window to front, radiator, wardrobe, fitted carpet.