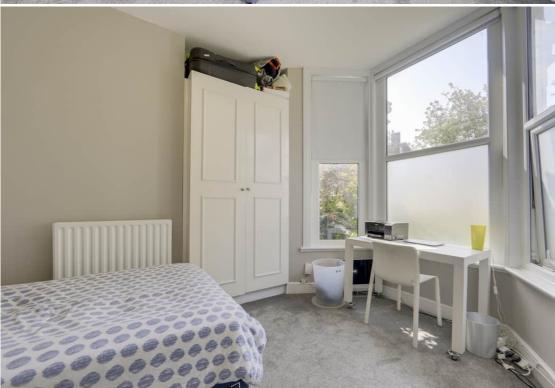

#### **Bedroom**

13' 0" x 11' 11" (3.96m x 3.63m)

Double-glazed bay window to front, radiator, wardrobe, fitted carpet.