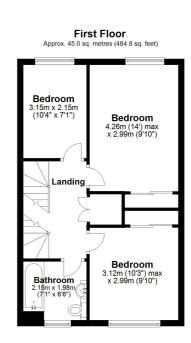

www.burnapandabel.co.uk

Email folkestone@burnapandabel.co.uk

Phone 01303 258590

www.burnapandabel.co.uk

**Entrance hall** W.C Kitchen 13' 7" x 9' 8" (4.14m x 2.95m) Lounge / Diner 20' 2" x 17' 2" (6.15m x 5.23m) **First Floor Landing** Bedroom Two 14' 0" x 9' 10" (4.27m x 3.00m) **Bedroom Three** 10' 3" x 9' 10" (3.12m x 3.00m) **Bedroom Four** 10' 4" x 7' 1" (3.15m x 2.16m) Family Bathroom 7' 1" x 6' 6" (2.16m x 1.98m) Second Floor Landing Master Bedroom 17' 1" x 13' 3" (5.21m x 4.04m) En suite Garden Car Barn 16' 9" x 8' 6" (5.11m x 2.59m)

Whilst every attempt has been made to ensure the accuracy of the floor plan contained here, measurements of doors, windows, rooms and any other items are approximate and no responsibility is taken for any error, omission or mis-statement. This plan is for illustrative purposes only and should be used as such by any prospective purchaser. Plan produced using PlanUp.