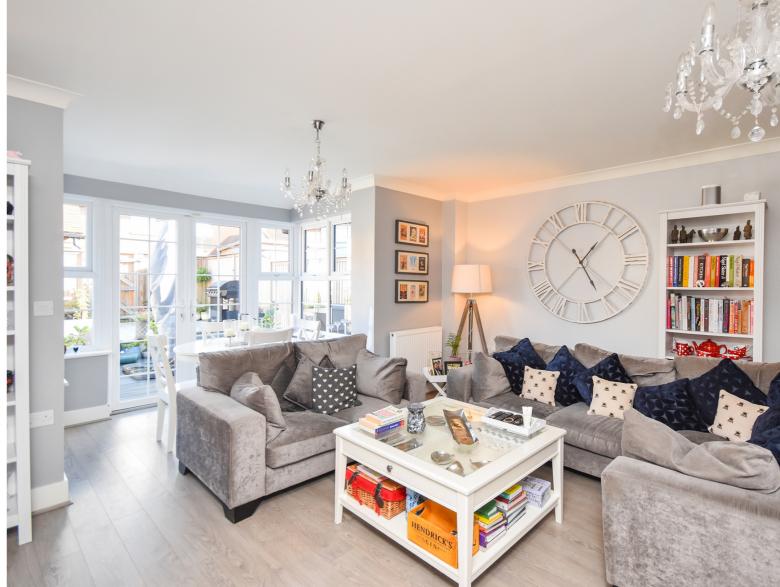

## £300,000 FREEHOLD

FOR SALE WITH BURNAP + ABEL....OFFERS IN EXCESS OF £300,000...Burnap + Abel are delighted to offer for sale this four bedroom family home arranged over three floors Located in Hawkinge. The property is in a fantastic condition has four years remaining on its NHBC and comprises of a large kitchen, lounge/diner, Master bedroom with en suite, three further bedrooms and a family bathroom. Other benefits include private rear garden, car port, downstairs w.c, gas central heating and double glazed windows...Situated on the outskirts of Hawkinge with instant access to the countryside, For your chance to view call sole agent Burnap + Abel now on 01303 258590.

www.burnapandabel.co.uk

Email folkestone@burnapandabel.co.uk

Phone 01303 258590

www.burnapandabel.co.uk

**Entrance hall** W.C Kitchen 13' 7" x 9' 8" (4.14m x 2.95m) Lounge / Diner 20' 2" x 17' 2" (6.15m x 5.23m) **First Floor Landing** Bedroom Two 14' 0" x 9' 10" (4.27m x 3.00m) **Bedroom Three** 10' 3" x 9' 10" (3.12m x 3.00m) **Bedroom Four** 10' 4" x 7' 1" (3.15m x 2.16m) Family Bathroom 7' 1" x 6' 6" (2.16m x 1.98m) Second Floor Landing Master Bedroom 17' 1" x 13' 3" (5.21m x 4.04m) En suite Garden Car Barn 16' 9" x 8' 6" (5.11m x 2.59m)