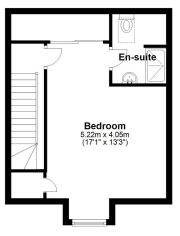

www.burnapandabel.co.uk

Email folkestone@burnapandabel.co.uk

Phone 01303 258590

www.burnapandabel.co.uk

**Entrance hall** W.C Kitchen 13' 7" x 9' 8" (4.14m x 2.95m) Lounge / Diner 20' 2" x 17' 2" (6.15m x 5.23m) **First Floor Landing** Bedroom Two 14' 0" x 9' 10" (4.27m x 3.00m) **Bedroom Three** 10' 3" x 9' 10" (3.12m x 3.00m) **Bedroom Four** 10' 4" x 7' 1" (3.15m x 2.16m) Family Bathroom 7' 1" x 6' 6" (2.16m x 1.98m) Second Floor Landing Master Bedroom 17' 1" x 13' 3" (5.21m x 4.04m) En suite Garden Car Barn 16' 9" x 8' 6" (5.11m x 2.59m)

Whilst every attempt has been made to ensure the accuracy of the floor plan contained here, measurements of doors, windows, rooms and any other items are approximate and no responsibility is taken for any error, omission or mis-statement. This plan is for illustrative purposes only and should be used as such by any prospective purchaser. Plan produced using PlanUp.

## Second Floor Approx. 38.6 sq. metres (416.0 sq. feet