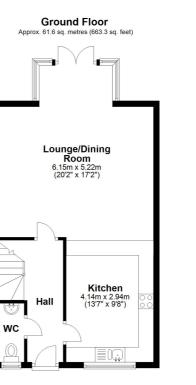

www.burnapandabel.co.uk

Email folkestone@burnapandabel.co.uk

Phone 01303 258590

www.burnapandabel.co.uk

**Entrance hall** W.C Kitchen 13' 7" x 9' 8" (4.14m x 2.95m) Lounge / Diner 20' 2" x 17' 2" (6.15m x 5.23m) **First Floor Landing** Bedroom Two 14' 0" x 9' 10" (4.27m x 3.00m) **Bedroom Three** 10' 3" x 9' 10" (3.12m x 3.00m) **Bedroom Four** 10' 4" x 7' 1" (3.15m x 2.16m) Family Bathroom 7' 1" x 6' 6" (2.16m x 1.98m) Second Floor Landing Master Bedroom 17' 1" x 13' 3" (5.21m x 4.04m) En suite Garden Car Barn 16' 9" x 8' 6" (5.11m x 2.59m)

Whilst every attempt has been made to ensure the accuracy of the floor plan contained here, measurements of doors, windows, rooms and any other items are approximate and no responsibility is taken for any error, omission or mis-statement. This plan is for illustrative purposes only and should be used as such by any prospective purchaser. Plan produced using PlanUp.