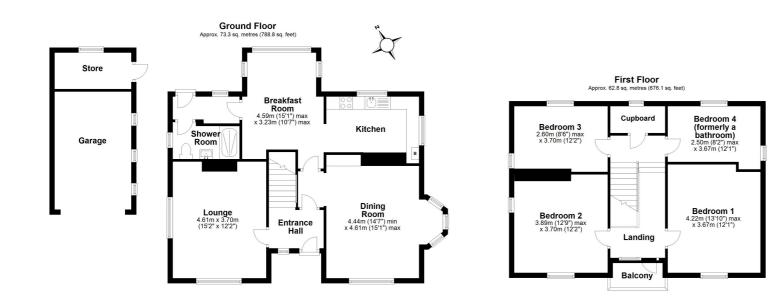

## II, Eastholm Green

Letchworth Garden City, Hertfordshire, SG6 4TW £975,000 country properties

Ħ

Very rare to the market is this detached family home directly facing Eastholm Green. Eastholm Green was one of the first group of houses built in the Garden City Circa 1906. Set on an overall plot of just over half an acre this Early Garden City home has potential to extend to the rear (subject to relevant planning consents). This detached home has been in the same family for many years and is now ready for a new family to enjoy it and make new memories.

On the ground floor there is a large hallway with two spacious reception rooms either side both overlooking the green. At the rear is a fitted kitchen, breakfast room and a ground floor shower room. On the first floor is a large landing leading to the balcony which also overlooks the green at the front. There a four large bedrooms one of which used to be the family bathroom. To the rear of the house is a large mature garden with numerous trees and shrubs and a large garage.