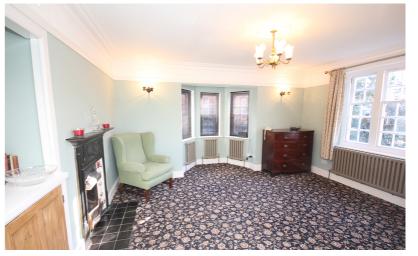

On the ground floor there is a large hallway with two spacious reception rooms either side both overlooking the green. At the rear is a fitted kitchen, breakfast room and a ground floor shower room. On the first floor is a large landing leading to the balcony which also overlooks the green at the front. There a four large bedrooms one of which used to be the family bathroom. To the rear of the house is a large mature garden with numerous trees and shrubs and a large garage.