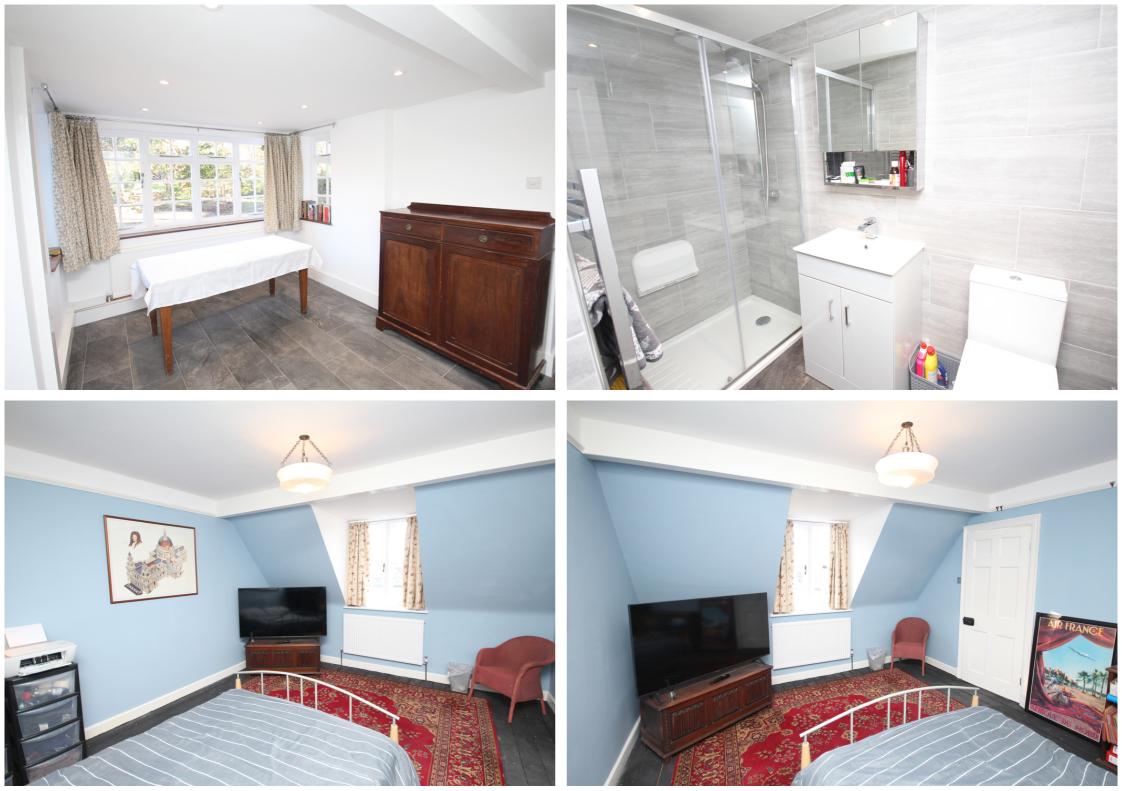

On the ground floor there is a large hallway with two spacious reception rooms either side both overlooking the green. At the rear is a fitted kitchen, breakfast room and a ground floor shower room. On the first floor is a large landing leading to the balcony which also overlooks the green at the front. There a four large bedrooms one of which used to be the family bathroom. To the rear of the house is a large mature garden with numerous trees and shrubs and a large garage.