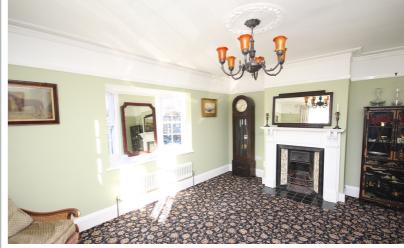

On the ground floor there is a large hallway with two spacious reception rooms either side both overlooking the green. At the rear is a fitted kitchen, breakfast room and a ground floor shower room. On the first floor is a large landing leading to the balcony which also overlooks the green at the front. There a four large bedrooms one of which used to be the family bathroom. To the rear of the house is a large mature garden with numerous trees and shrubs and a large garage.