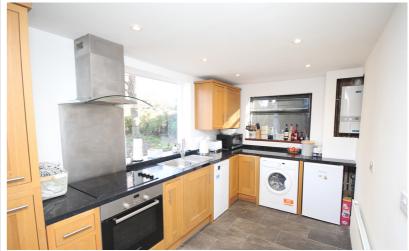

On the ground floor there is a large hallway with two spacious reception rooms either side both overlooking the green. At the rear is a fitted kitchen, breakfast room and a ground floor shower room. On the first floor is a large landing leading to the balcony which also overlooks the green at the front. There a four large bedrooms one of which used to be the family bathroom. To the rear of the house is a large mature garden with numerous trees and shrubs and a large garage.