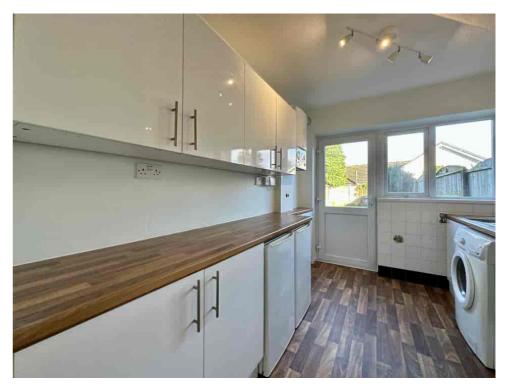

The FLOORPLAN illustrates the current layout, and the REAR GARDEN is a good size. There is scope to RECONFIGURE the accommodation by opening the kitchen and dining room to create the coveted OPEN-PLAN KITCHEN/DINER. There is also the potential to EXTEND and increase the footprint without impacting on the enjoyment of the garden.