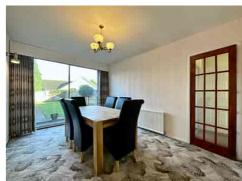

The FLOORPLAN illustrates the current layout, and the REAR GARDEN is a good size. There is scope to RECONFIGURE the accommodation by opening the kitchen and dining room to create the coveted OPEN-PLAN KITCHEN/DINER. There is also the potential to EXTEND and increase the footprint without impacting on the enjoyment of the garden.