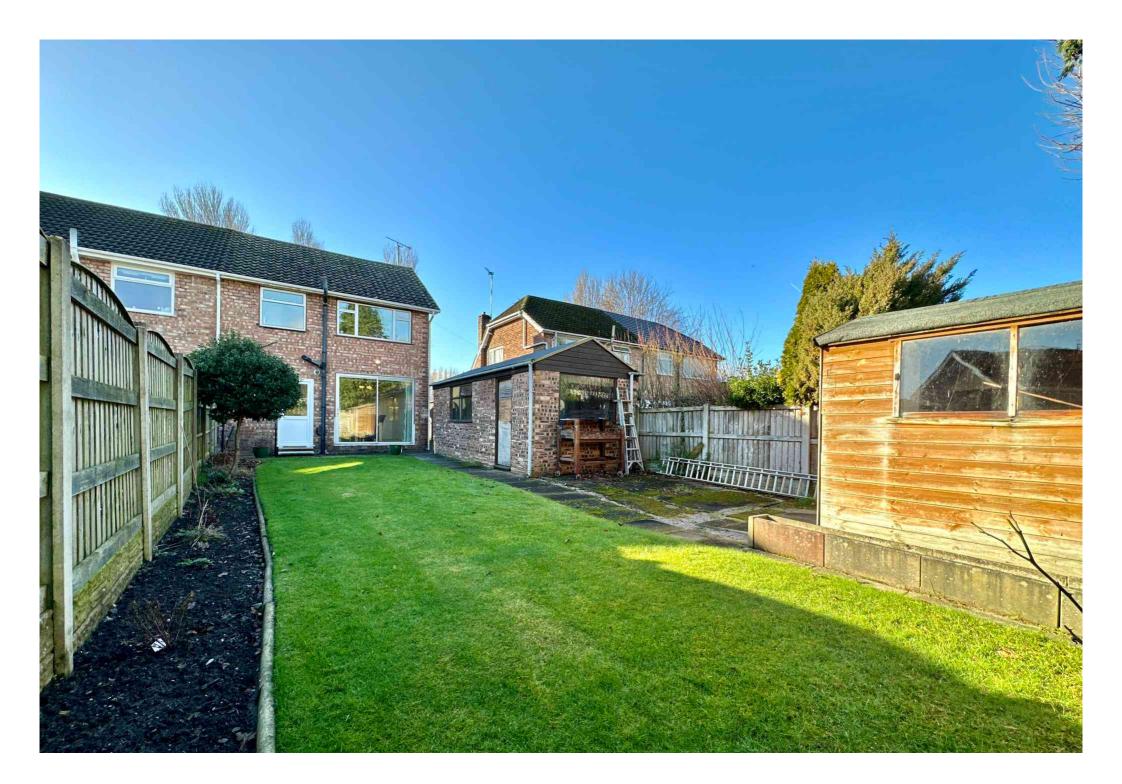

The FLOORPLAN illustrates the current layout, and the REAR GARDEN is a good size. There is scope to RECONFIGURE the accommodation by opening the kitchen and dining room to create the coveted OPEN-PLAN KITCHEN/DINER. There is also the potential to EXTEND and increase the footprint without impacting on the enjoyment of the garden.