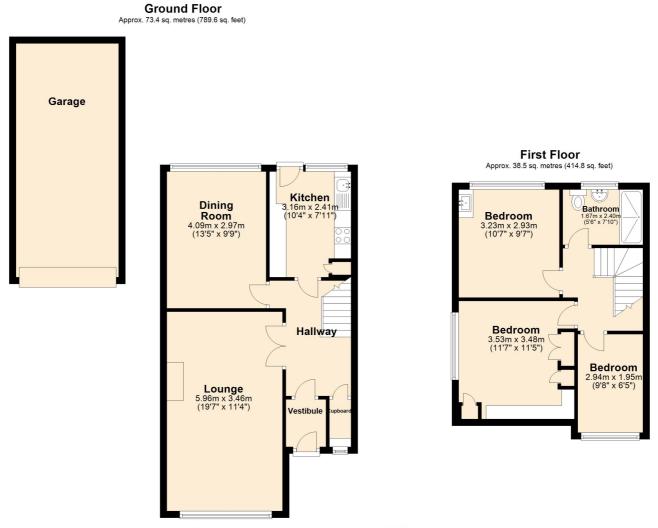

The FLOORPLAN illustrates the current layout, and the REAR GARDEN is a good size. There is scope to RECONFIGURE the accommodation by opening the kitchen and dining room to create the coveted OPEN-PLAN KITCHEN/DINER. There is also the potential to EXTEND and increase the footprint without impacting on the enjoyment of the garden.