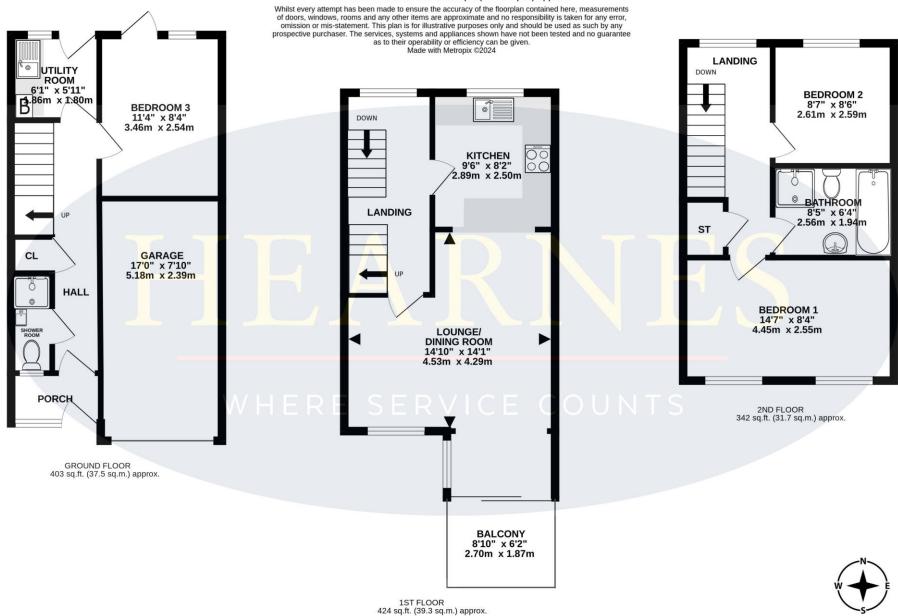

## 97 Labrador Drive, Baiter Park, Poole, Dorset, BH15 1UY FREEHOLD PRICE £500,000

First time to the market since it was bought off plan as a holiday home in 1989. The owners have loved this property and say it is possibly the best location and house in the whole of Baiter Park! Where else could you enjoy such stunning 180-degree waterside and harbour views from your entrance porch, first floor and bedroom? This 3 bedroom townhouse is set over 3 floors and offers breathtaking views from the front facing rooms. The home enjoys a lounge/dining room and excellent size south facing balcony, that was built on by the current owners, to enjoy the view and the aspect. It further offers a semi open plan kitchen with fitted appliances, ground floor utility room and shower room, ground floor bedroom and 2 second floor bedrooms with a family bathroom. Outside is a patio garden, garage and off-road parking bay. The home is sold vacant with no forward chain.

## TOTAL FLOOR AREA: 1168 sq.ft. (108.6 sq.m.) approx.