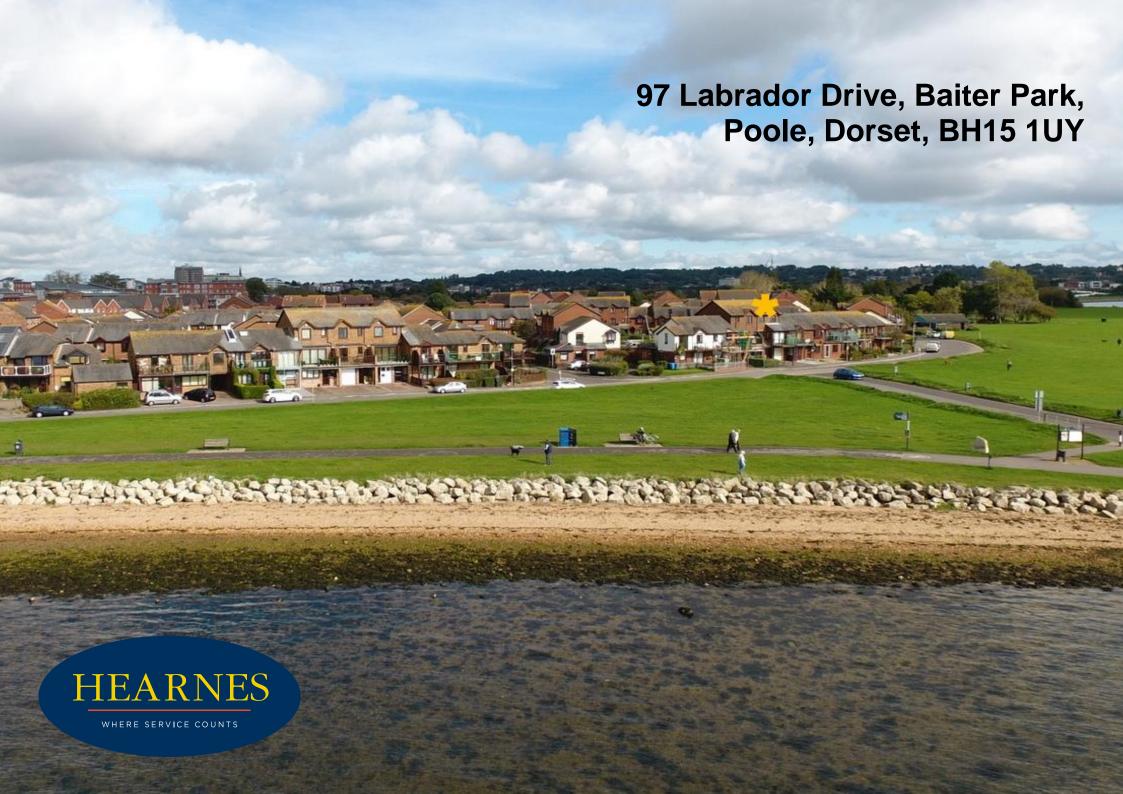

## 97 Labrador Drive, Baiter Park, Poole, Dorset, BH15 1UY FREEHOLD PRICE £500,000

First time to the market since it was bought off plan as a holiday home in 1989. The owners have loved this property and say it is possibly the best location and house in the whole of Baiter Park! Where else could you enjoy such stunning 180-degree waterside and harbour views from your entrance porch, first floor and bedroom? This 3 bedroom townhouse is set over 3 floors and offers breathtaking views from the front facing rooms. The home enjoys a lounge/dining room and excellent size south facing balcony, that was built on by the current owners, to enjoy the view and the aspect. It further offers a semi open plan kitchen with fitted appliances, ground floor utility room and shower room, ground floor bedroom and 2 second floor bedrooms with a family bathroom. Outside is a patio garden, garage and off-road parking bay. The home is sold vacant with no forward chain.