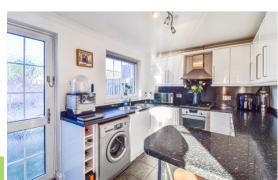

#### Kitchen/Breakfast Room

2.57m x 4.33m (8' 5" x 14' 2") Rear aspect glazed window, rear aspect opaque glazed door with opaque glazed flanking window, range of eye and base level cupboards and drawers, inset four ring gas hobs with oven under and extractor hood over, space for upright fridge freezer, space and plumbing for washing machine, sink & drainer with mixer tap