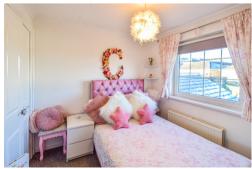

#### Bedroom Two

4.33m x 2.34m (14' 2" x 7' 8") Rear aspect glazed window, double built in wardrobes, radiator