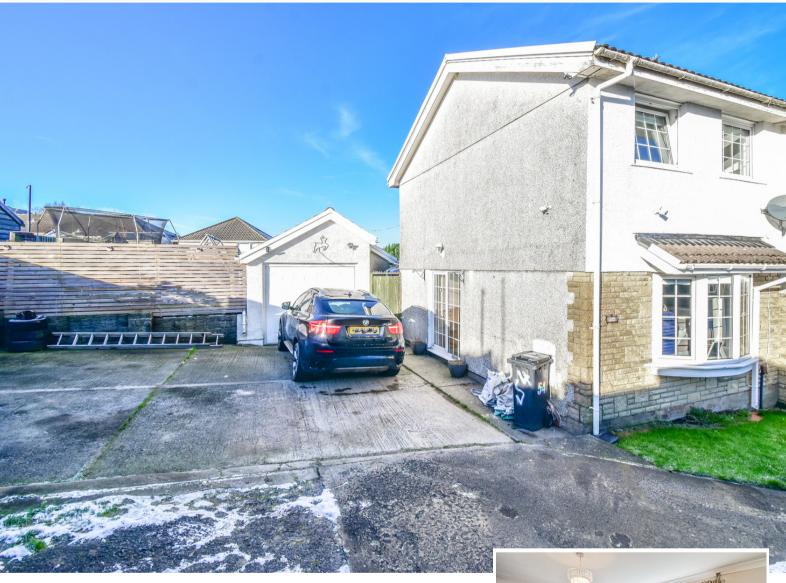

### 54 Ridgewood Gardens, Cimla, Neath, SA11 3QF

Asking Price: £185,000

- Two Bedroom End Terrace
- Lounge With Attractive Views Two Doube Bedrooms
- Upstairs Three Piece Family Bathroom
- Fitted Kitchen/Breakfast Room
- Off Road Driveway Parking And Garage

#### Outside

To the front of the property is off road parking for three cars leading to a detached garage and pedestrain gate leading to the enclosed and secure rear garden