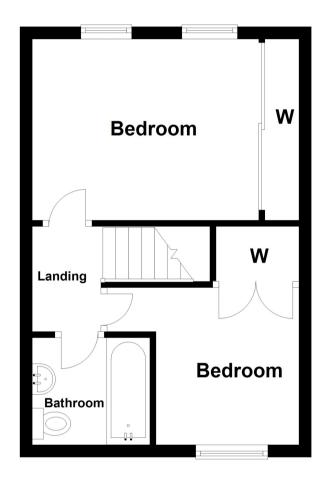

#### First Floor Landing

Access to loft, radiator, doors to:-

#### Bedroom One

4.33m x 2.95m (14' 2" x 9' 8") Two front aspect glazed windows with far reaching views, range of built in wardrobes, radiator

#### Bedroom Two

4.33m x 2.34m (14' 2" x 7' 8") Rear aspect glazed window, double built in wardrobes, radiator

#### Family Bathroom

Rear aspect opaque glazed window, three piece suite comprising of, panel enclosed bath with mixer tap and shower over, WC, pedestal wash hand basin with mixer tap, radiator

#### **First Floor**