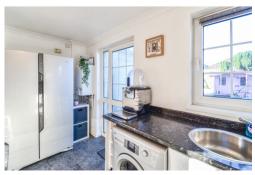

#### Kitchen/Breakfast Room

2.57m x 4.33m (8' 5" x 14' 2") Rear aspect glazed window, rear aspect opaque glazed door with opaque glazed flanking window, range of eye and base level cupboards and drawers, inset four ring gas hobs with oven under and extractor hood over, space for upright fridge freezer, space and plumbing for washing machine, sink & drainer with mixer tap