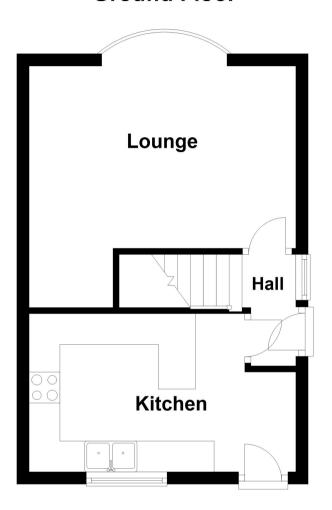

#### Entrance Hall

Side aspect glazed door with glazed flanking window, stairs to first floor landing, doors to:-

#### Lounge

3.92m (max) x 4.33m (12' 10" (max) x 14' 2") Front aspect bay glazed window with far reaching views, television point, radiator

#### Kitchen/Breakfast Room

2.57m x 4.33m (8' 5" x 14' 2") Rear aspect glazed window, rear aspect opaque glazed door with opaque glazed flanking window, range of eye and base level cupboards and drawers, inset four ring gas hobs with oven under and extractor hood over, space for upright fridge freezer, space and plumbing for washing machine, sink & drainer with mixer tap

#### **Ground Floor**