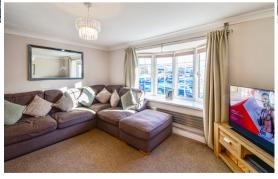

#### Lounge

3.92m (max) x 4.33m (12' 10" (max) x 14' 2") Front aspect bay glazed window with far reaching views, television point, radiator