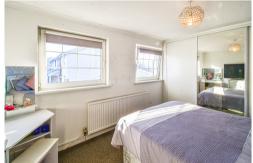

#### Bedroom One

4.33m x 2.95m (14' 2" x 9' 8") Two front aspect glazed windows with far reaching views, range of built in wardrobes, radiator