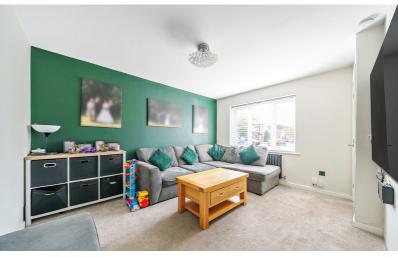

#### Living Room

13' 11" x 13' 2" (4.24m x 4.01m) Double glazed window front. Understairs storage cupboard. Contemporary radiator. Obscure glazed door into: Kitchen Dining Room

13'11" x 8'1" (4.24m x 2.46m) A range of wall and base level units with complementary work surfaces and matching splashbacks. Inset one & half bowl stainless steel sink with drainer and swan neck mixer tap over. Fitted eye level Bosch double oven. Inset 4 ring gas hob with glass splashback and stainless steel extractor hood over. Integrated fridge/freezer and washer/dryer. Cupboard housing wall mounted gas boiler. Ceramic tiled flooring. Contemporary radiator. Double glazed window and French doors opening onto the rear garden.