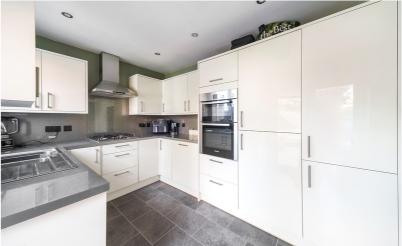

#### Living Room

13' 11" x 13' 2" (4.24m x 4.01m) Double glazed window front. Understairs storage cupboard. Contemporary radiator. Obscure glazed door into: Kitchen Dining Room

13'11" x 8'1" (4.24m x 2.46m) A range of wall and base level units with complementary work surfaces and matching splashbacks. Inset one & half bowl stainless steel sink with drainer and swan neck mixer tap over. Fitted eye level Bosch double oven. Inset 4 ring gas hob with glass splashback and stainless steel extractor hood over. Integrated fridge/freezer and washer/dryer. Cupboard housing wall mounted gas boiler. Ceramic tiled flooring. Contemporary radiator. Double glazed window and French doors opening onto the rear garden.