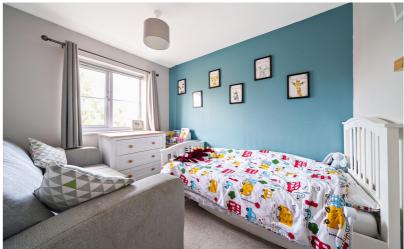

#### Bedroom 1

11' 5" x 10' 5" (3.48m x 3.17m) Double glazed window to front. Radiator. Large storage cupboard

### Bedroom 2

10' 1" (max) x 7' 11" (max) (3.07m x 2.41m) Double glazed window to rear. Radiator.