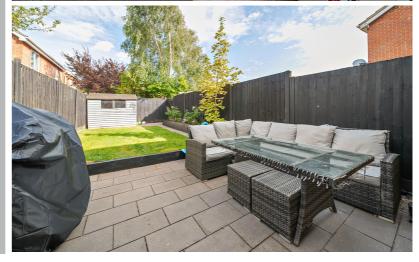

#### Rear Garden

Laid mainly laid to lawn with paved patio area and footpath to rear. Raised flower/shrub border. Timber shed to remain. Power point and external light. Fully enclosed with gate providing access to the front.