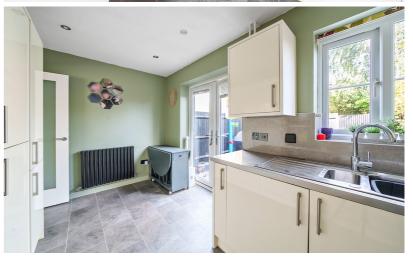

#### Living Room

13' 11" x 13' 2" (4.24m x 4.01m) Double glazed window front. Understairs storage cupboard. Contemporary radiator. Obscure glazed door into: Kitchen Dining Room

13'11" x 8'1" (4.24m x 2.46m) A range of wall and base level units with complementary work surfaces and matching splashbacks. Inset one & half bowl stainless steel sink with drainer and swan neck mixer tap over. Fitted eye level Bosch double oven. Inset 4 ring gas hob with glass splashback and stainless steel extractor hood over. Integrated fridge/freezer and washer/dryer. Cupboard housing wall mounted gas boiler. Ceramic tiled flooring. Contemporary radiator. Double glazed window and French doors opening onto the rear garden.