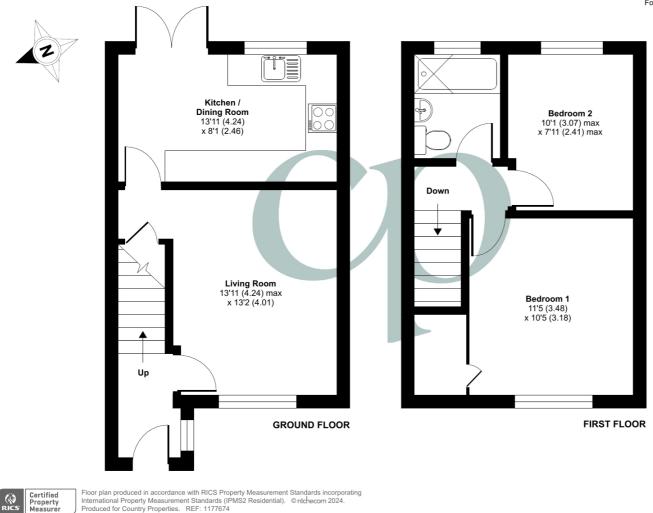

# **GROUND FLOOR**

#### Living Room

13' 11" x 13' 2" (4.24m x 4.01m) Double glazed window front. Understairs storage cupboard. Contemporary radiator. Obscure glazed door into: Kitchen Dining Room

13'11" x 8'1" (4.24m x 2.46m) A range of wall and base level units with complementary work surfaces and matching splashbacks. Inset one & half bowl stainless steel sink with drainer and swan neck mixer tap over. Fitted eye level Bosch double oven. Inset 4 ring gas hob with glass splashback and stainless steel extractor hood over. Integrated fridge/freezer and washer/dryer. Cupboard housing wall mounted gas boiler. Ceramic tiled flooring. Contemporary radiator. Double glazed window and French doors opening onto the rear garden.

# FIRST FLOOR

### Landing

Access to loft space. Doors into both bedrooms and bathroom.

#### Bedroom 1

11' 5" x 10' 5" (3.48m x 3.17m) Double glazed window to front. Radiator. Large storage cupboard

### Bedroom 2

10' 1" (max) x 7' 11" (max) (3.07m x 2.41m) Double glazed window to rear. Radiator.

# Family Bathroom

Three piece suite comprising low level wc, wall mounted wash hand basin and panel enclosed bath with shower over and glass side screen. Heated towel rail. Fully tiled walls and tiled flooring. Extractor fan. Obscure double glazed window to rear.

PRELIMINARY DETAILS - NOT YET APPROVED AND MAY BE SUBJECT TO CHANGES.

Approximate Area = 626 sq ft / 58 sq m For identification only - Not to scale

All measurements are approximate and quoted in metric with imperial equivalents and for general guidance only and whilst every attempt has been made to ensure accuracy, they must not be relied on. The fixtures, fittings and appliances referred to have not been tested and therefore no guarantee can be given and that they are in working order. Internal photographs are reproduced for general information and it must not be inferred that any item shown is included with the property. For a free valuation, contact the numbers listed on the brochure