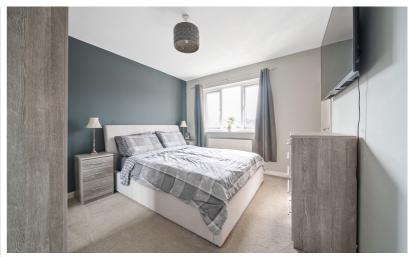

#### Bedroom 1

11' 5" x 10' 5" (3.48m x 3.17m) Double glazed window to front. Radiator. Large storage cupboard

### Bedroom 2

10' 1" (max) x 7' 11" (max) (3.07m x 2.41m) Double glazed window to rear. Radiator.