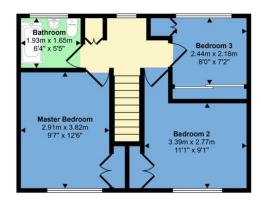

#### **Contact Details**

Delmor Estate Agents 52 Commercial Road www.delmor.co.uk Leven KY8 4LA Tel 01333 421816

Ground Floor Approx 42 sq m / 452 sq ft

First Floor Approx 42 sq m / 448 sq ft

This floorplan is only for illustrative purposes and is not to scale. Measurements of rooms, doors, windows, and any items are approximate and no responsibility is taken for any error, omission or mis-statement. Loons of items such as bathroom sultes are representations only and may not look like the real items. Made with Made Snappy 360.