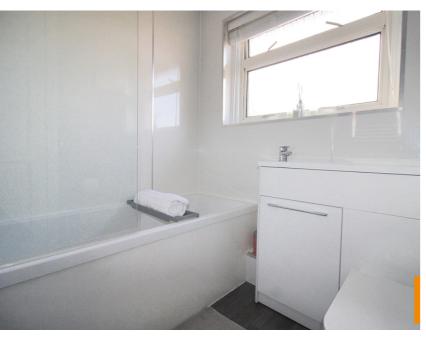

### **Shower Room**

The beautifully redesigned Family Bathroom enjoys three piece suite comprising low flush WC with concealed cistern and wash hand basin set into a modern Vanity unit, plus a extra wide bath with wall mounted shower and shower screen. The room is wet walled and has a window formation allowing for natural light.