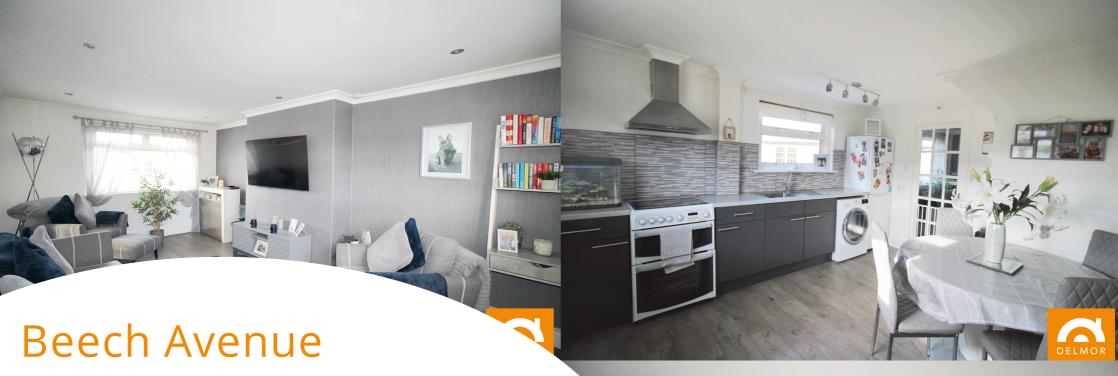

# Lounge

A spacious, beautifully decorated public room with window formations looking to the front and rear of the property attracting an abundance of natural light. Concealed wiring and bracket for wall mounted television. Coving and down lighters to the ceiling.

# **Breakfasting Kitchen**

The fabulous remodelled Breakfasting kitchen enjoys a superb supply of modern gloss finished floor and wall storage units, marble effect wipe clean work surfaces and inset stainless steel sinks with mixer taps, split faced tiled splash backs. Slot in cooker with modern chrome finished chimney style extractor. Ample space for a good sized dining/breakfasting table. Double aspect windows look to both side and rear of the property. An external UPVC door exits to the side of the property.