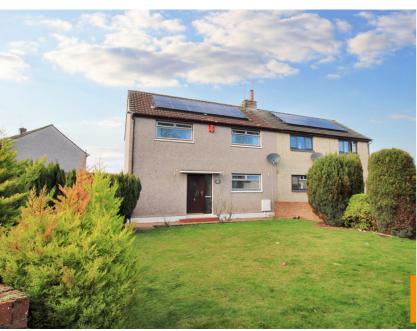

Methil, KY8 2BD

FABULOUSLY APPOINTED, this simply outstanding SEMI DETACHED FAMILY HOME occupies a corner plots within a popular area of Methil. This superbly presented property comprises; Hall, tastefully decorated lounge, superb spacious dining kitchen, redesigned and bathroom with shower and three excellent sized bedrooms. Gas central heating, double glazing, Solar Panelling. Spacious landscaped gardens with mono block drive and garage with electric door and work shop. AN IDEAL FIRST TIME BUY. Viewing strictly by appointment.

#### Garden

The property occupies a corner plot. The garden ground to the front of the property is mainly laid to lawn with shrubs, all enclosed within a decorative exposed brick wall. A mono block drive to the side of the property leads to the garage. The rear garden is mainly laid to grass. A pedestrian door access the workshop/shed.

## Heating and Glazing

Gas central Heating, Double Glazing, Solar panelling.