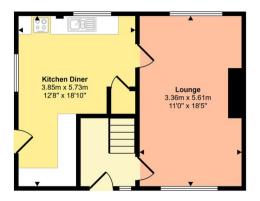

#### **Contact Details**

Delmor Estate Agents 52 Commercial Road www.delmor.co.uk Leven KY8 4LA Tel 01333 421816

Ground Floor Approx 42 sq m / 452 sq ft

First Floor Approx 42 sq m / 448 sq ft

This floorplan is only for illustrative purposes and is not to scale. Measurements of rooms, doors, windows, and any items are approximate and no responsibility is taken for any error, omission or mis-statement. Loons of items such as bathroom sultes are representations only and may not look like the real items. Made with Made Snappy 360.