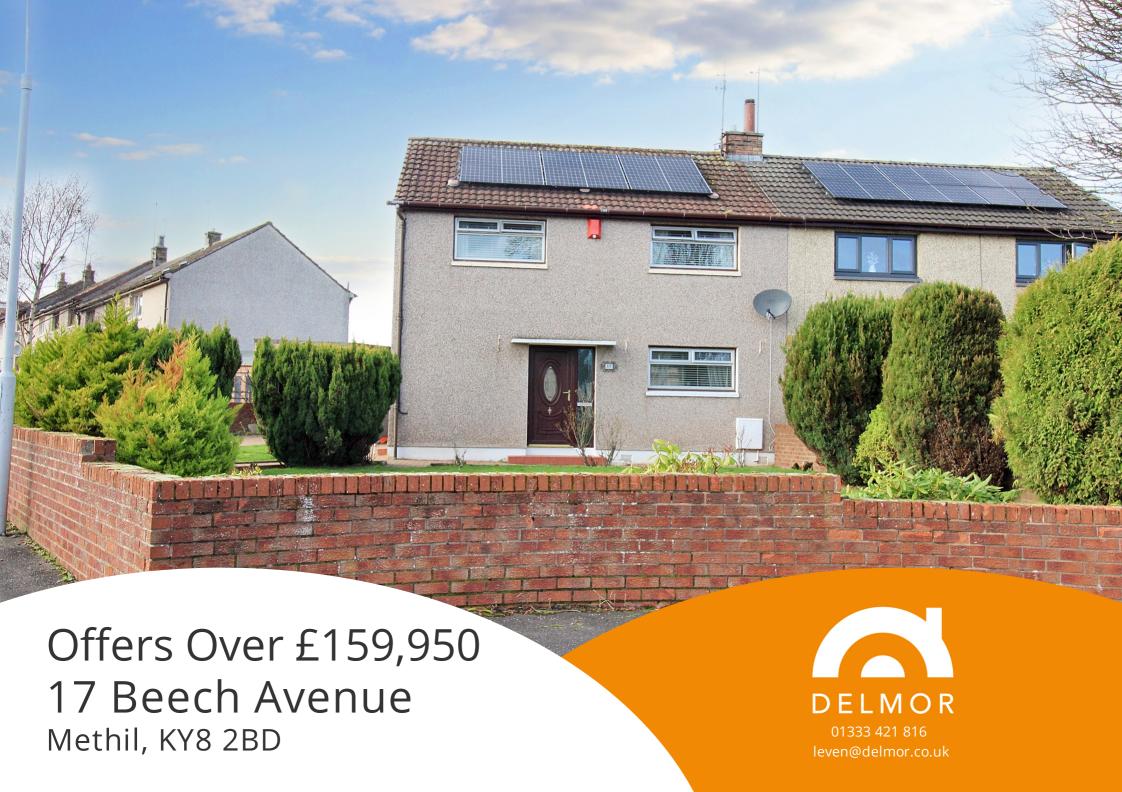

Methil, KY8 2BD

FABULOUSLY APPOINTED, this simply outstanding SEMI DETACHED FAMILY HOME occupies a corner plots within a popular area of Methil. This superbly presented property comprises; Hall, tastefully decorated lounge, superb spacious dining kitchen, redesigned and bathroom with shower and three excellent sized bedrooms. Gas central heating, double glazing, Solar Panelling. Spacious landscaped gardens with mono block drive and garage with electric door and work shop. AN IDEAL FIRST TIME BUY. Viewing strictly by appointment.

#### Garden

The property occupies a corner plot. The garden ground to the front of the property is mainly laid to lawn with shrubs, all enclosed within a decorative exposed brick wall. A mono block drive to the side of the property leads to the garage. The rear garden is mainly laid to grass. A pedestrian door access the workshop/shed.

## Heating and Glazing

Gas central Heating, Double Glazing, Solar panelling.