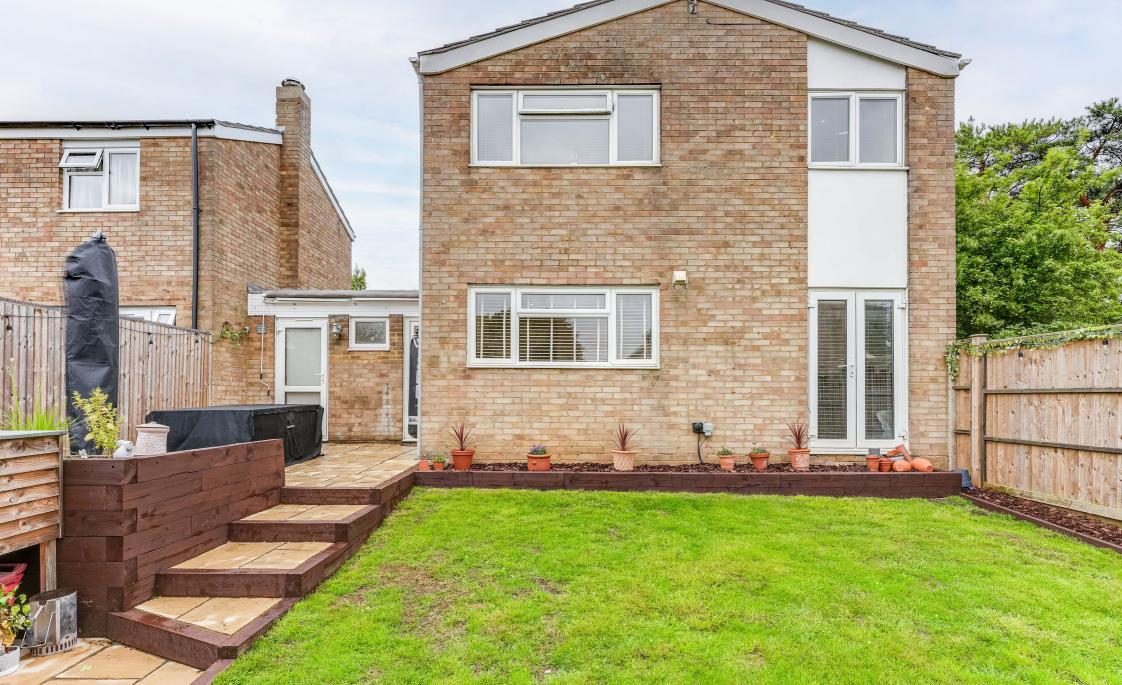

Other benefits include fully fitted utility room with plumbing for washing machine and downstairs cloakroom. Upstairs there are four bedrooms and family bathroom.

Outside, to the rear there is a nice enclosed garden with front and rear access, flower borders and patio area. The large shed is included in the sale & is insulated, has full power/lights and also wired for internet. To the front there is a enclosed garden, laid to lawn and flower borders.