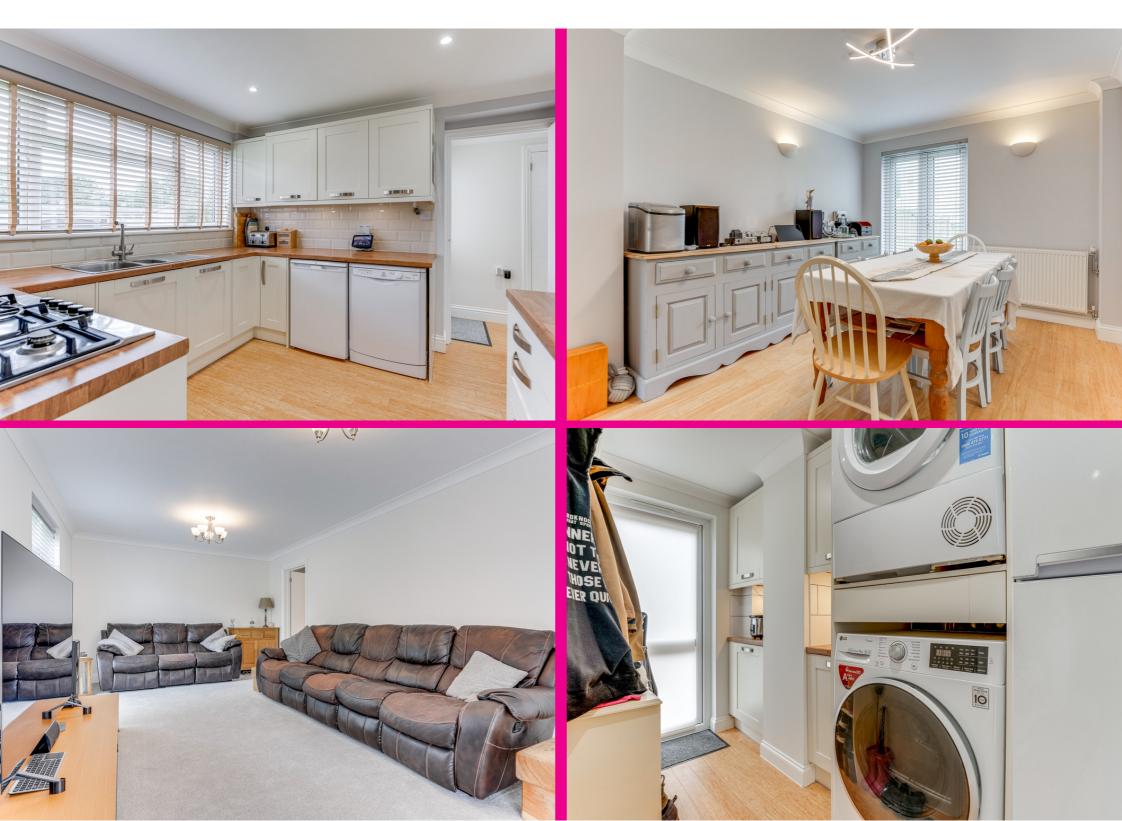

## Description

Own Homes welcome to the market this spacious four bedroom family home situated in the Martins Wood area of Stevenage.

The property comprises of entrance hall, kitted kitchen with integrate oven and hob and extractor hood above, separate dining room with patio doors on to the rear garden and good size lounge with dual aspect windows.

Other benefits include fully fitted utility room with plumbing for washing machine and downstairs cloakroom. Upstairs there are four bedrooms and family bathroom.

Outside, to the rear there is a nice enclosed garden with front and rear access, flower borders and patio area. The large shed is included in the sale & is insulated, has full power/lights and also wired for internet. To the front there is a enclosed garden, laid to lawn and flower borders.