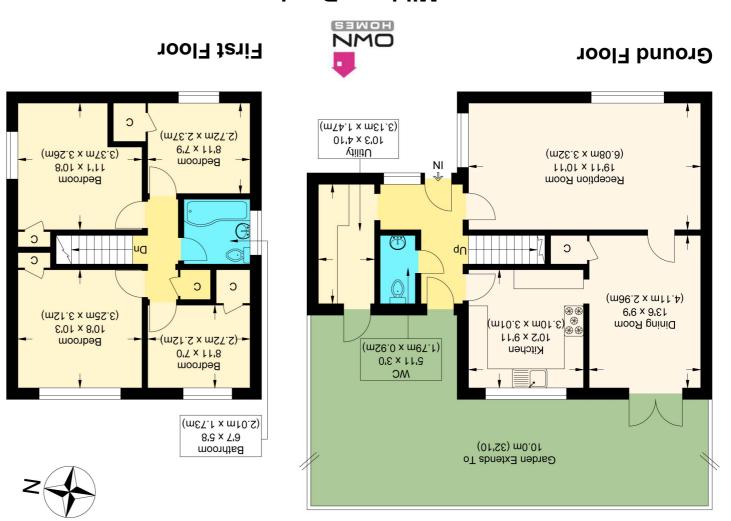

## Mildmay Road

Approximate Gross Internal Floor Area : 103.20 sq m  $\,$  / 1110.83 sq ft Illustration for identification purposes only, measurements are approximate, not to scale.