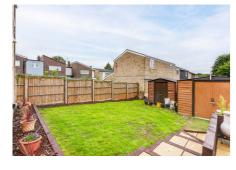

Other benefits include fully fitted utility room with plumbing for washing machine and downstairs cloakroom. Upstairs there are four bedrooms and family bathroom.

Outside, to the rear there is a nice enclosed garden with front and rear access, flower borders and patio area. The large shed is included in the sale & is insulated, has full power/lights and also wired for internet. To the front there is a enclosed garden, laid to lawn and flower borders.