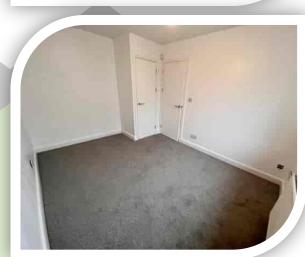

# Bedroom

8' 2" x 8' 11" (2.49m x 2.72m) Double-glazed front window and radiator.

### Lounge

10' 8" x 13' 9" (3.25m x 4.19m) Double-glazed front window and radiator.