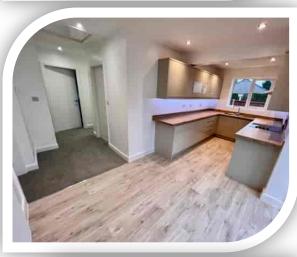

#### Kitchen

17' 7" x 7' 8" (5.36m x 2.34m) Open from the hallway is a dining area with double-glazed French doors out onto the rear patio, radiator and wood effect flooring. Open plan into a stylish fitted kitchen offering a range of modern units with wood effect work surfaces to complement, double-glazed side window, inset sink/drainer, hob with extractor canopy over, built in oven and space for appliances.