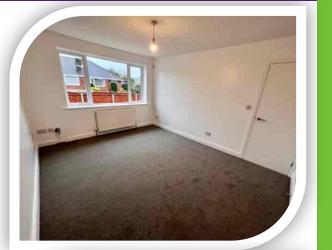

# Bedroom

8' 2" x 8' 11" (2.49m x 2.72m) Double-glazed front window and radiator.

# **Bedroom One**

9' 3" x 12' 7" (2.82m x 3.84m) Double-glazed rear window, radiator and built in storage cupboard housing the central heating boiler.