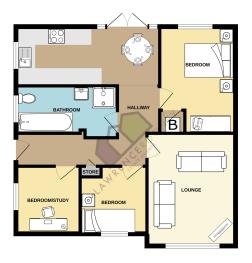

# **Entrance Hallway**

External side door, radiator, loft access and built in storage cupboard.

# Bedroom/Study

6' 8" x 7' 2" (2.03m x 2.18m) Double-glazed side window and radiator.

# Bedroom

8' 2" x 8' 11" (2.49m x 2.72m) Double-glazed front window and radiator.

### Lounge

10' 8" x 13' 9" (3.25m x 4.19m) Double-glazed front window and radiator.

# **Bedroom One**

9' 3" x 12' 7" (2.82m x 3.84m) Double-glazed rear window, radiator and built in storage cupboard housing the central heating boiler.

#### Kitchen

17' 7" x 7' 8" (5.36m x 2.34m) Open from the hallway is a dining area with double-glazed French doors out onto the rear patio, radiator and wood effect flooring. Open plan into a stylish fitted kitchen offering a range of modern units with wood effect work surfaces to complement, double-glazed side window, inset sink/drainer, hob with extractor canopy over, built in oven and space for appliances.

# Garage

Brand new detached single garage with power and light points.