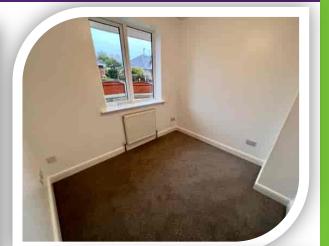

# Bedroom/Study

6' 8" x 7' 2" (2.03m x 2.18m) Double-glazed side window and radiator.

# **Bedroom One**

9' 3" x 12' 7" (2.82m x 3.84m) Double-glazed rear window, radiator and built in storage cupboard housing the central heating boiler.