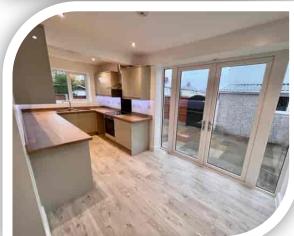

#### Kitchen

17' 7" x 7' 8" (5.36m x 2.34m) Open from the hallway is a dining area with double-glazed French doors out onto the rear patio, radiator and wood effect flooring. Open plan into a stylish fitted kitchen offering a range of modern units with wood effect work surfaces to complement, double-glazed side window, inset sink/drainer, hob with extractor canopy over, built in oven and space for appliances.