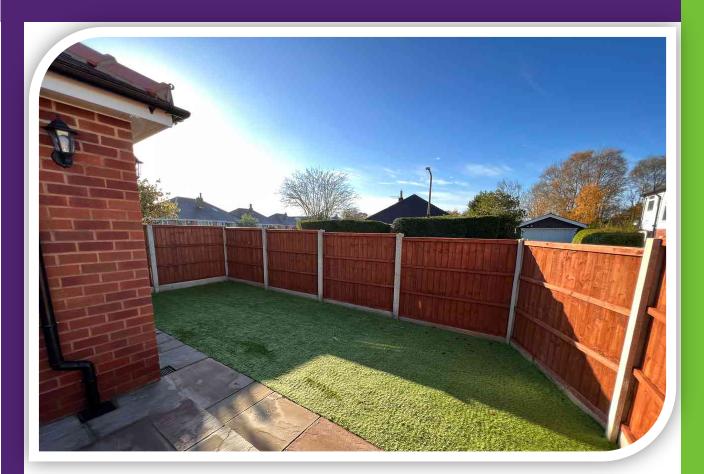

# Outside

Paved and reinforced driveway accessed off Chesmere drive offers off road parking. Gated access into a paved rear patio and side garden with artificial lawn. The front garden area has raised planters, gravel inserts and fencing to the boundaries.