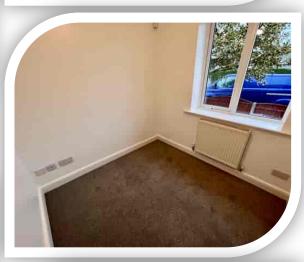

# Bedroom/Study

6' 8" x 7' 2" (2.03m x 2.18m) Double-glazed side window and radiator.

# **Bedroom One**

9' 3" x 12' 7" (2.82m x 3.84m) Double-glazed rear window, radiator and built in storage cupboard housing the central heating boiler.