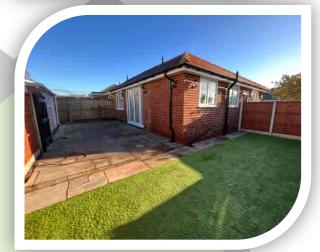

# Outside

Paved and reinforced driveway accessed off Chesmere drive offers off road parking. Gated access into a paved rear patio and side garden with artificial lawn. The front garden area has raised planters, gravel inserts and fencing to the boundaries.