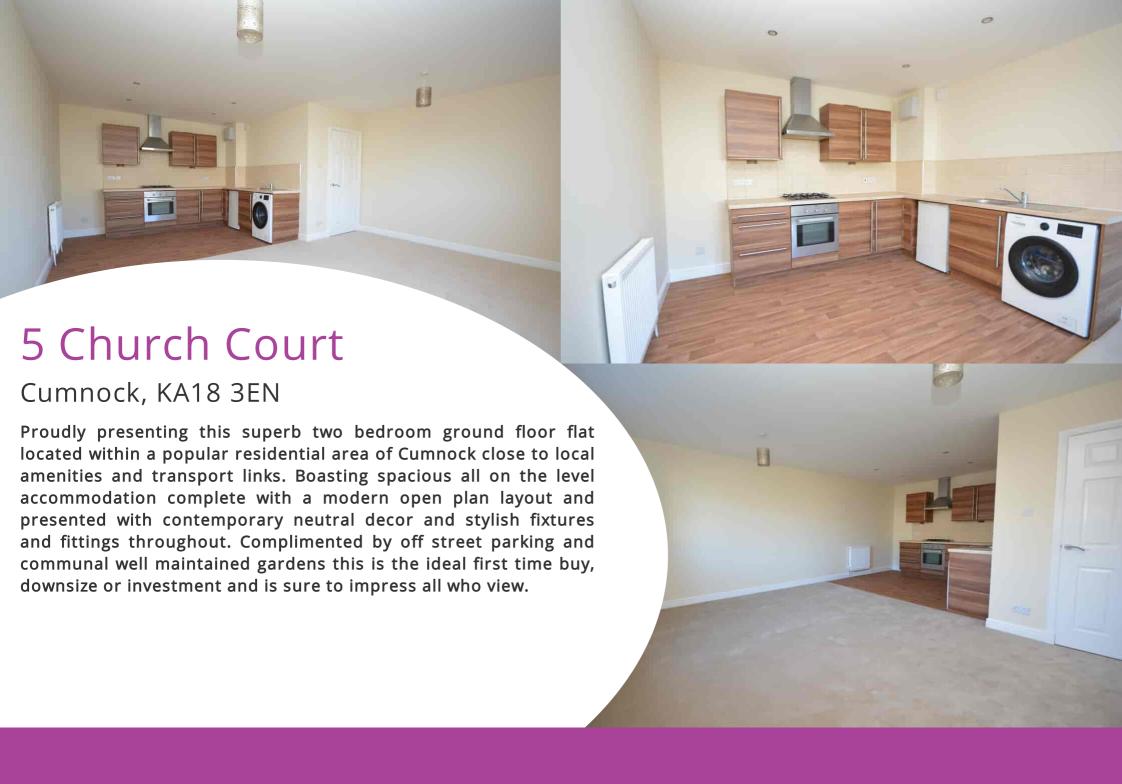

# Lounge/Dining/Kitchen

6.36m x 4.98m (20' 10" x 16' 4") A generously proportioned open plan main apartment offering neutral decor, plentiful space for free standing furniture, fitted carpet and a double glazed window to the front. The kitchen is complete with ample wall and base storage units, complimentary work surface, integrated oven, gas hob and hood, plumbing and space for a washing machine and fridge, neutral decor, tiled splashback and vinyl flooring.