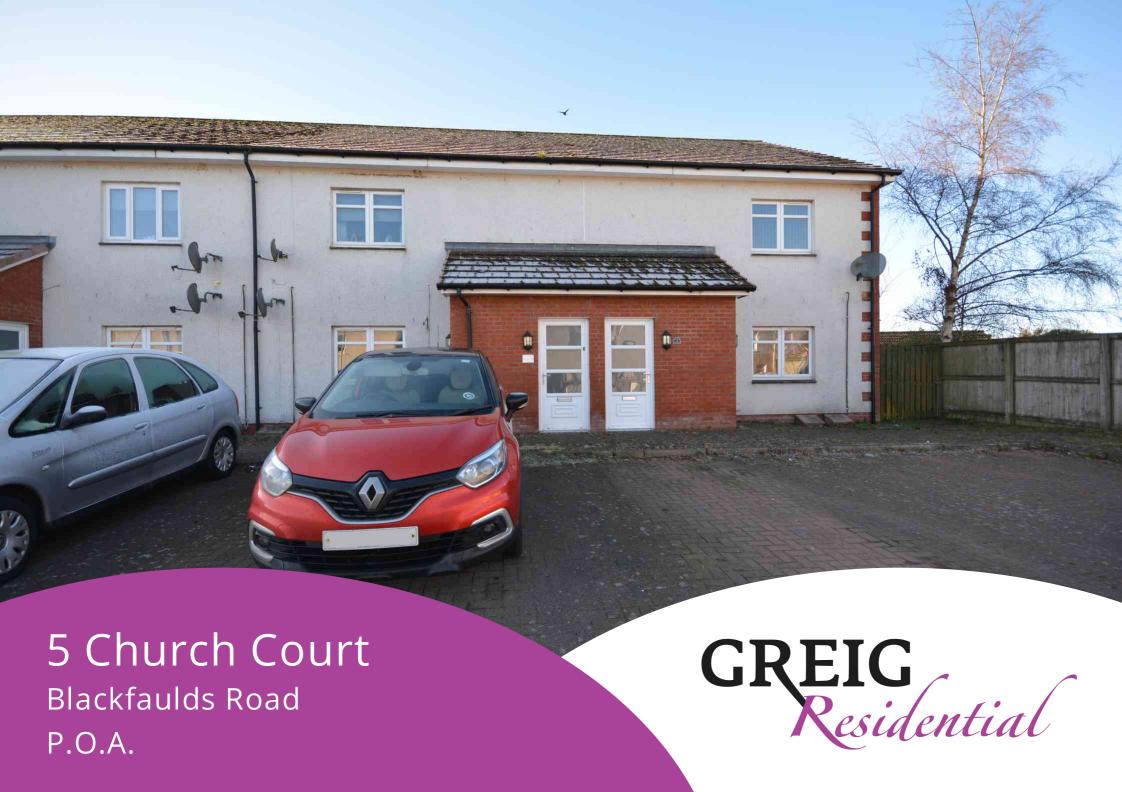

## Externally

This property boasts a mono blocked driveway to the front allowing for ample off street parking whilst the spacious communal rear garden is fully enclosed and complete with a large well manicured lawn.