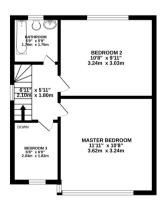

## Floorplan

GROUND FLOOR 668 sq.ft. (62.1 sq.m.) approx. 1ST FLOOR 381 sq.ft. (35.4 sq.m.) approx.

TOTAL FLOOR AREA: 1050 sq.ft. (97.5 sq.m.) approx.

White every attempt has been made to ensure the accuracy of the flooring nortained here, measurement
of doors, windows, rooms and any other lems are approximate and no responsibility is taken for any error,
prospective purchaser. The services, systems and applicances shows have not been tested and no guarante
as to their operability of efficiency can be given.