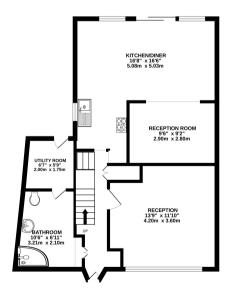

## Floorplan

GROUND FLOOR 668 sq.ft. (62.1 sq.m.) approx. 1ST FLOOR 381 sq.ft. (35.4 sq.m.) approx.

TOTAL FLOOR AREA: 1050 sq.ft. (97.5 sq.m.) approx.

White every attempt has been made to ensure the accuracy of the flooring nortained here, measurement
of doors, windows, rooms and any other lems are approximate and no responsibility is taken for any error,
prospective purchaser. The services, systems and applicances shows have not been tested and no guarante
as to their operability of efficiency can be given.