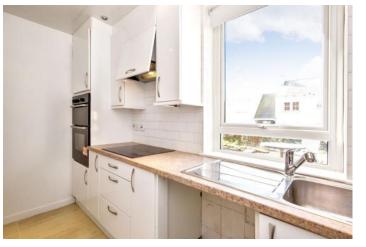

## Summary

Set on a quiet, established street in Crail with lovely sea views from the front garden, this two-bedroom ground-floor flat is sure to appeal to a wide range of buyers, including first-time buyers, professionals, young families, downsizers, and rental investors. The flat comprises two double bedrooms with fitted wardrobes, a sun-filled living room with sliding doors to the garden, a southwest-facing kitchen with contemporary cabinetry, and a modern shower room with a towel radiator and vanity storage. The flat is further complemented by generous, private gardens, which are sunny to the front, with an outdoor seating area.

### Features

- Main door, ground-floor flat
- Sought-after seaside village in Crail
- Attractive, modern interiors
- Entrance hall with storage
- Sunny sliding doored living room with a press cupboard
- Southwest-facing fitted kitchen
- Main bedroom with built-in mirrored wardrobe
- Versatile wardrobed second bedroom
- Modern shower room with a towel warmer
- Private front garden with sea views
- Enclosed rear garden
- On-street parking
- Gas central heating and double glazing