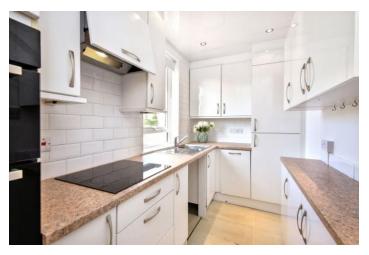

## Summary

Set on a quiet, established street in Crail with lovely sea views from the front garden, this two-bedroom ground-floor flat is sure to appeal to a wide range of buyers, including first-time buyers, professionals, young families, downsizers, and rental investors. The flat comprises two double bedrooms with fitted wardrobes, a sun-filled living room with sliding doors to the garden, a southwest-facing kitchen with contemporary cabinetry, and a modern shower room with a towel radiator and vanity storage. The flat is further complemented by generous, private gardens, which are sunny to the front, with an outdoor seating area.

### Features

- Main door, ground-floor flat
- Sought-after seaside village in Crail
- Attractive, modern interiors
- Entrance hall with storage
- Sunny sliding doored living room with a press cupboard
- Southwest-facing fitted kitchen
- Main bedroom with built-in mirrored wardrobe
- Versatile wardrobed second bedroom
- Modern shower room with a towel warmer
- Private front garden with sea views
- Enclosed rear garden
- On-street parking
- Gas central heating and double glazing