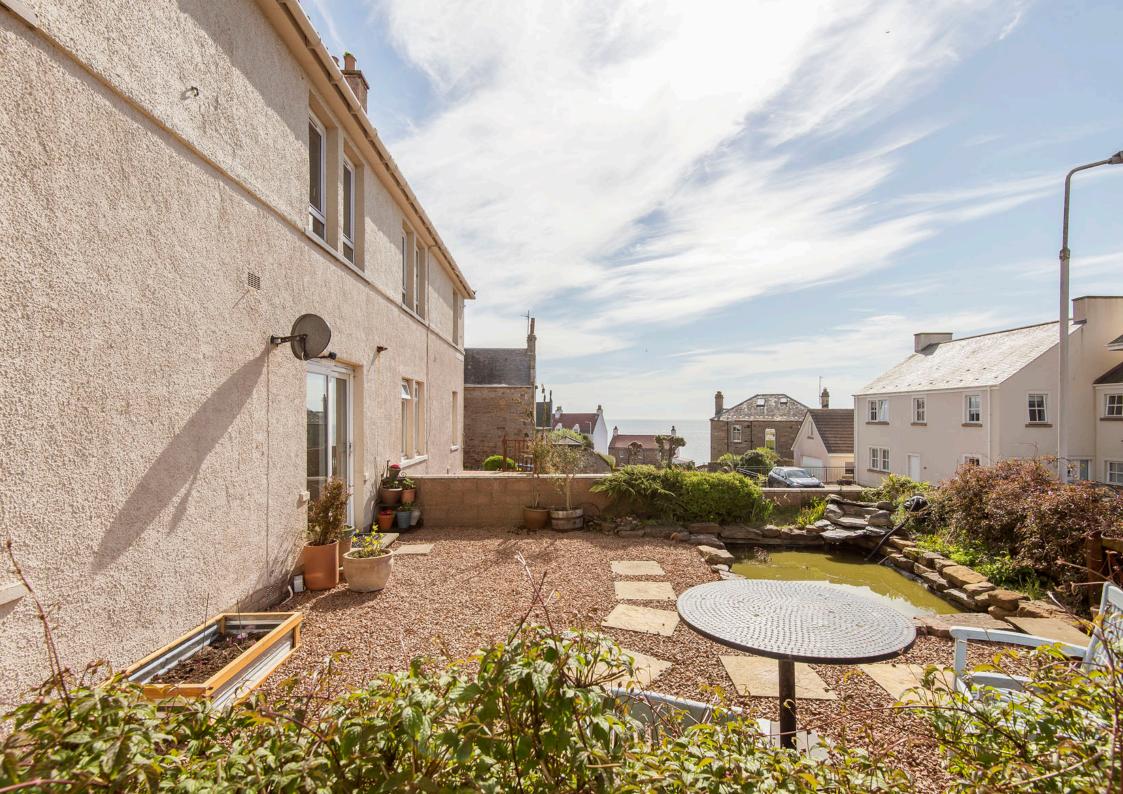

## Summary

Set on a quiet, established street in Crail with lovely sea views from the front garden, this two-bedroom ground-floor flat is sure to appeal to a wide range of buyers, including first-time buyers, professionals, young families, downsizers, and rental investors. The flat comprises two double bedrooms with fitted wardrobes, a sun-filled living room with sliding doors to the garden, a southwest-facing kitchen with contemporary cabinetry, and a modern shower room with a towel radiator and vanity storage. The flat is further complemented by generous, private gardens, which are sunny to the front, with an outdoor seating area.

### Features

- Main door, ground-floor flat
- Sought-after seaside village in Crail
- Attractive, modern interiors
- Entrance hall with storage
- Sunny sliding doored living room with a press cupboard
- Southwest-facing fitted kitchen
- Main bedroom with built-in mirrored wardrobe
- Versatile wardrobed second bedroom
- Modern shower room with a towel warmer
- Private front garden with sea views
- Enclosed rear garden
- On-street parking
- Gas central heating and double glazing

"A ground-floor flat with a sunny and spacious living room with sliding doors to a private garden boasting lovely sea views."

"The property is conveniently located within walking distance of local amenities, including shops, a primary school, various eateries, and transport links."