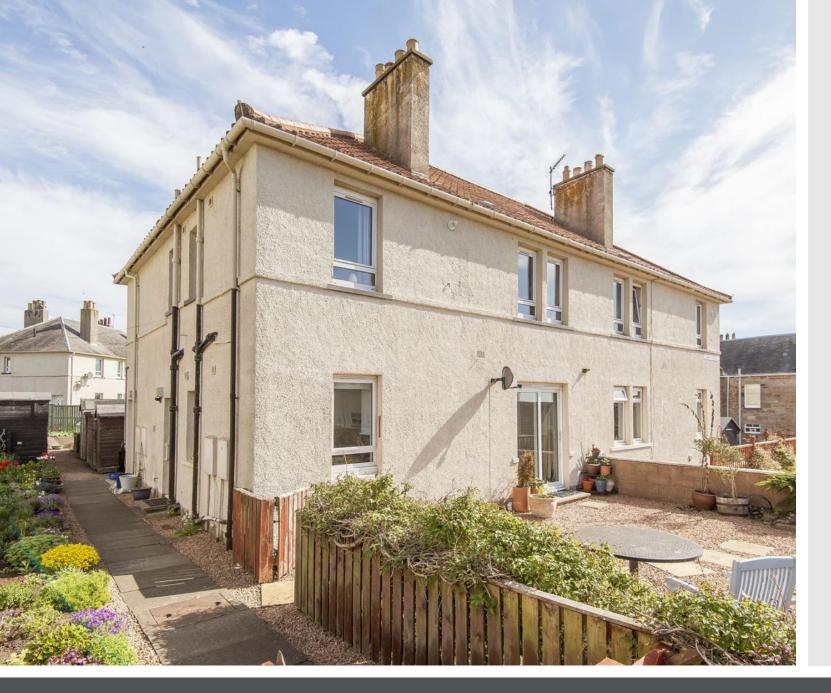

## Summary

Set on a quiet, established street in Crail with lovely sea views from the front garden, this two-bedroom ground-floor flat is sure to appeal to a wide range of buyers, including first-time buyers, professionals, young families, downsizers, and rental investors. The flat comprises two double bedrooms with fitted wardrobes, a sun-filled living room with sliding doors to the garden, a southwest-facing kitchen with contemporary cabinetry, and a modern shower room with a towel radiator and vanity storage. The flat is further complemented by generous, private gardens, which are sunny to the front, with an outdoor seating area.

### Features

- Main door, ground-floor flat
- Sought-after seaside village in Crail
- Attractive, modern interiors
- Entrance hall with storage
- Sunny sliding doored living room with a press cupboard
- Southwest-facing fitted kitchen
- Main bedroom with built-in mirrored wardrobe
- Versatile wardrobed second bedroom
- Modern shower room with a towel warmer
- Private front garden with sea views
- Enclosed rear garden
- On-street parking
- Gas central heating and double glazing