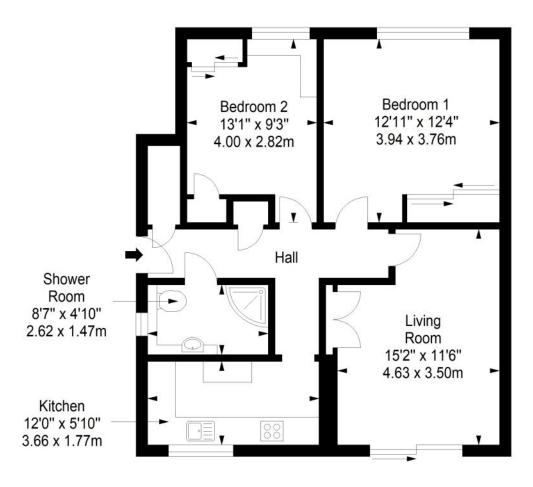

# Floorplan

Ground Floor

Approx. 64.6 sq. metres (695.4 sq. feet)

Total area: approx. 64.6 sq. metres (695.4 sq. feet)