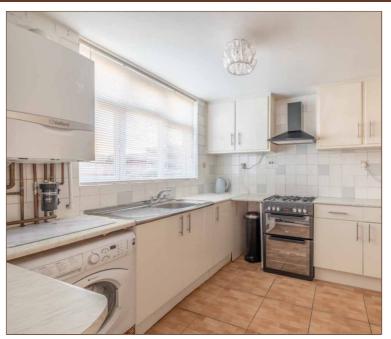

Located within walking distance of Marish Primary School and Langley station now servicing Crossrail, is this excellent size four double bedroom end of terrace house.

Stretching over approximately 1550 square feet the ground floor features a large entrance hallway, downstairs cloakroom, large kitchen/diner with separate pantry and 16ft living room to the back of the property.

FANTASTIC SIZE END OF TERRACE HOUSE

14FT KITCHEN WITH SEPARATE PANTRY

**4 DOUBLE BEDROOMS** 

**EXCELLENT STORAGE THROUGHOUT** 

WALKING DISTANCE TO MARISH PRIMARY SCHOOL AND LANGLEY STATION

APPROX. 1550 SQUARE FT