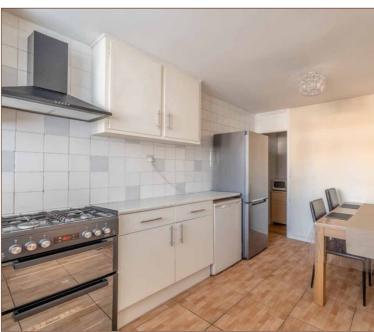

Located within walking distance of Marish Primary School and Langley station now servicing Crossrail, is this excellent size four double bedroom end of terrace house.

Stretching over approximately 1550 square feet the ground floor features a large entrance hallway, downstairs cloakroom, large kitchen/diner with separate pantry and 16ft living room to the back of the property.

FANTASTIC SIZE END OF TERRACE HOUSE

14FT KITCHEN WITH SEPARATE PANTRY

**4 DOUBLE BEDROOMS** 

**EXCELLENT STORAGE THROUGHOUT** 

WALKING DISTANCE TO MARISH PRIMARY SCHOOL AND LANGLEY STATION

APPROX. 1550 SQUARE FT