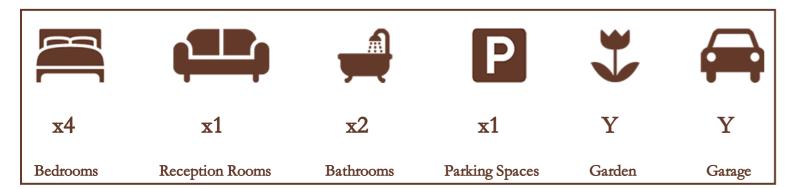

Located within walking distance of Marish Primary School and Langley station now servicing Crossrail, is this excellent size four double bedroom end of terrace house.

Stretching over approximately 1550 square feet the ground floor features a large entrance hallway, downstairs cloakroom, large kitchen/diner with separate pantry and 16ft living room to the back of the property.

The first floor comprises spacious family bathroom and four fantastic size bedrooms all benefitting from integrated storage.

A low maintenance rear garden provides space for patio furniture whilst the front of the property offers a single garage and off street parking for an additional car.