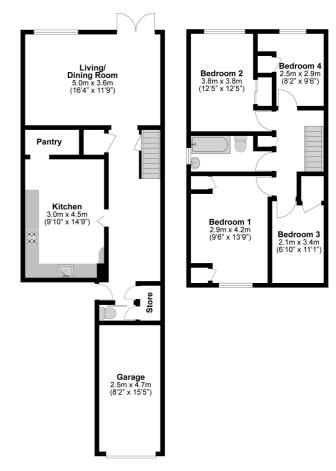

Located within walking distance of Marish Primary School and Langley station now servicing Crossrail, is this excellent size four double bedroom end of terrace house.

Stretching over approximately 1550 square feet the ground floor features a large entrance hallway, downstairs cloakroom, large kitchen/diner with separate pantry and 16ft living room to the back of the property.

The first floor comprises spacious family bathroom and four fantastic size bedrooms all benefitting from integrated storage.

A low maintenance rear garden provides space for patio furniture whilst the front of the property offers a single garage and off street parking for an additional car.

## **Total Approximate Floor Area**

1550 Square feet 144 Square metres

Illustrations are for identification purposes only, measurements are approximate, not to scale.

Prospective purchasers should be aware that these sales particulars are intended as a general guide only and room sizes should not be relied upon for carpets or furnishing. We have not carried out any form of survey nor have we tested any appliance or services, mechanical or electrical. All maps are supplied by Goview.co.uk from Ordnance Survey mapping. Care has been taken in the preparation of these sales particulars, which are thought to be materially correct, although their accuracy is not guaranteed and they do not form part of any contract.