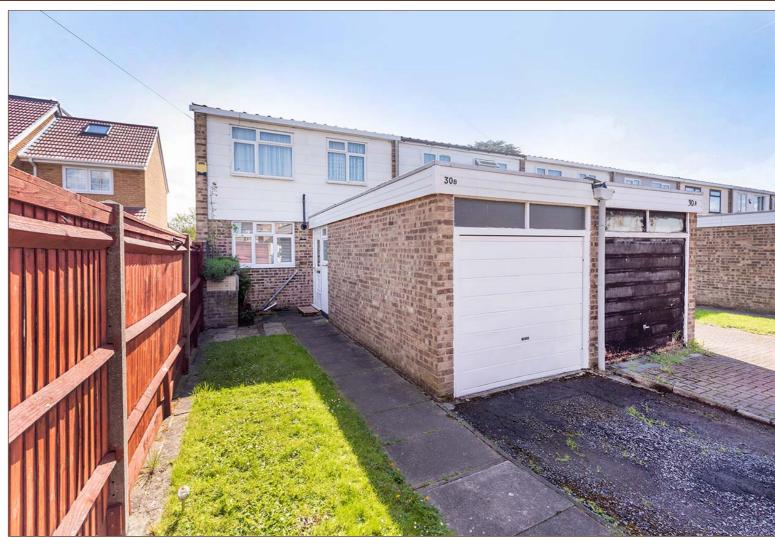

### External

The front of the property provides off street parking for one car with the addition of a single garage. The rear garden is well-enclosed and is fully laid to patio.