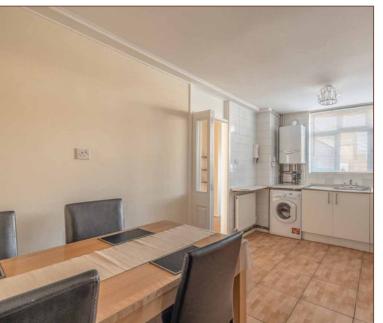

Located within walking distance of Marish Primary School and Langley station now servicing Crossrail, is this excellent size four double bedroom end of terrace house.

Stretching over approximately 1550 square feet the ground floor features a large entrance hallway, downstairs cloakroom, large kitchen/diner with separate pantry and 16ft living room to the back of the property.