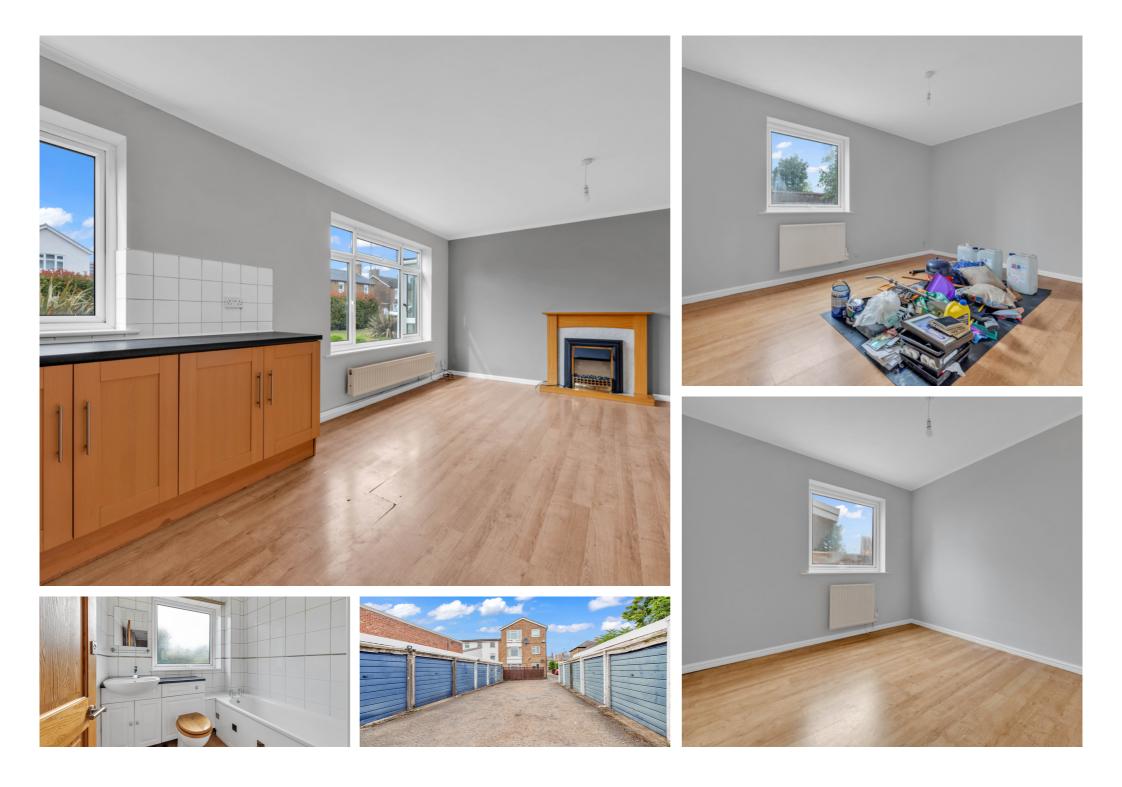

## Flat 1, 155 Lauderdale House, Gresham Road, Staines-upon-Thames, Surrey. TW18 2AQ.

2 Bedroom Apartment - £290,000 Leasehold

VERY WELL PRESENTED & SPACIOUS TWO BEDROOM APARTMENT SITUATED IN THIS SOUGHT AFTER DEVELOPMENT IDEALLY LOCATED WITHIN MOMENTS OF STAINES TOWN CENTRE, MAINLINE TRAIN STATION & THE RIVER THAMES. The property is in good order throughout and benefits from a spacious lounge/diner open to modern fitted kitchen, two double bedrooms, modern white bathroom suite, garage and a long lease. No Onward Chain. Viewings Highly Recommended!