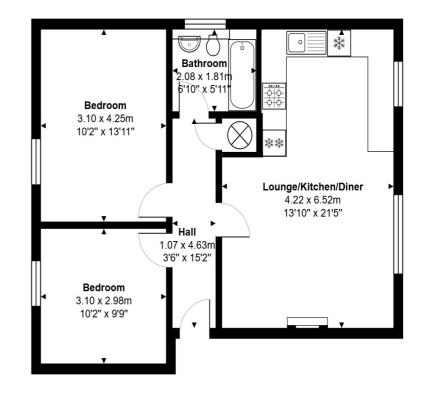

### **Key Features**

IDEALLY LOCATED FOR STAINES TOWN CENTRE & MAINLINE TRAIN STATION LONG LEASE TWO DOUBLE BEDROOMS SPACIOUS LOUNGE/DINER GARAGE POPULAR DEVELOPMENT

Ground Floor

Total Area: 60.1 m<sup>2</sup> ... 647 ft<sup>2</sup> All measurements are approximate and for display purposes only.