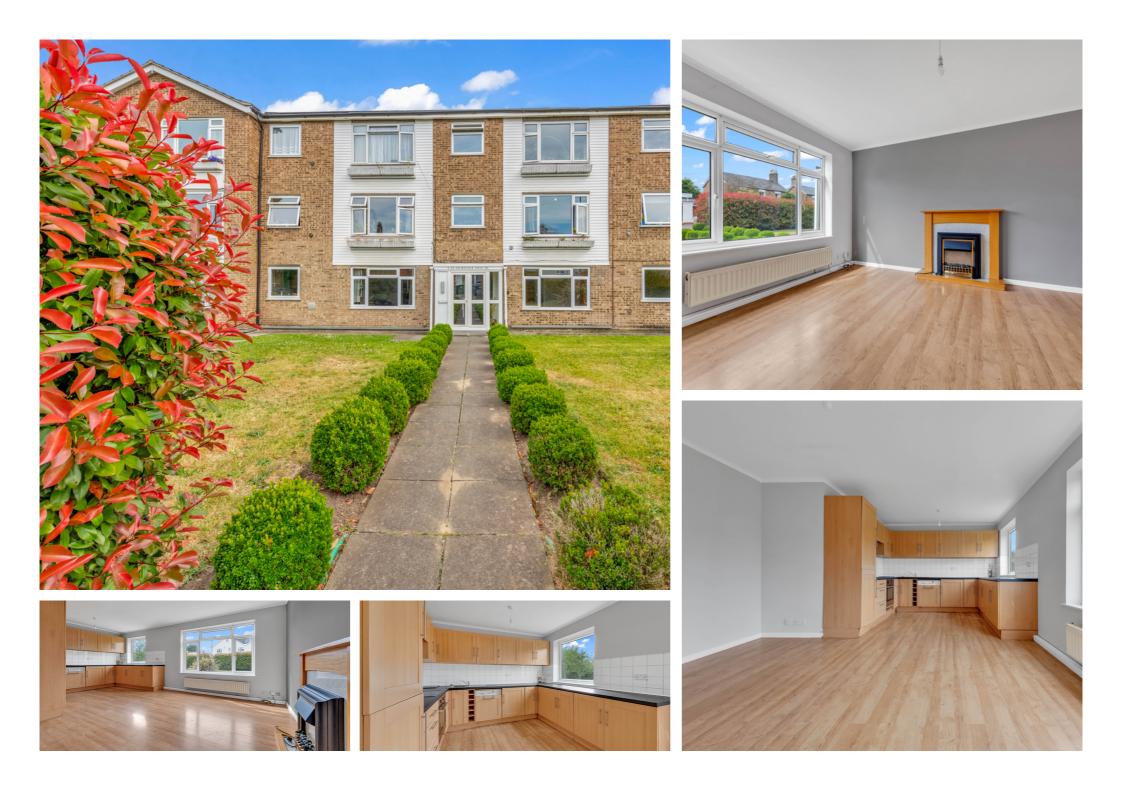

## Flat 1, 155 Lauderdale House, Gresham Road, Staines-upon-Thames, Surrey. TW18 2AQ.

2 Bedroom Apartment - £290,000 Leasehold

VERY WELL PRESENTED & SPACIOUS TWO BEDROOM APARTMENT SITUATED IN THIS SOUGHT AFTER DEVELOPMENT IDEALLY LOCATED WITHIN MOMENTS OF STAINES TOWN CENTRE, MAINLINE TRAIN STATION & THE RIVER THAMES. The property is in good order throughout and benefits from a spacious lounge/diner open to modern fitted kitchen, two double bedrooms, modern white bathroom suite, garage and a long lease. No Onward Chain. Viewings Highly Recommended!